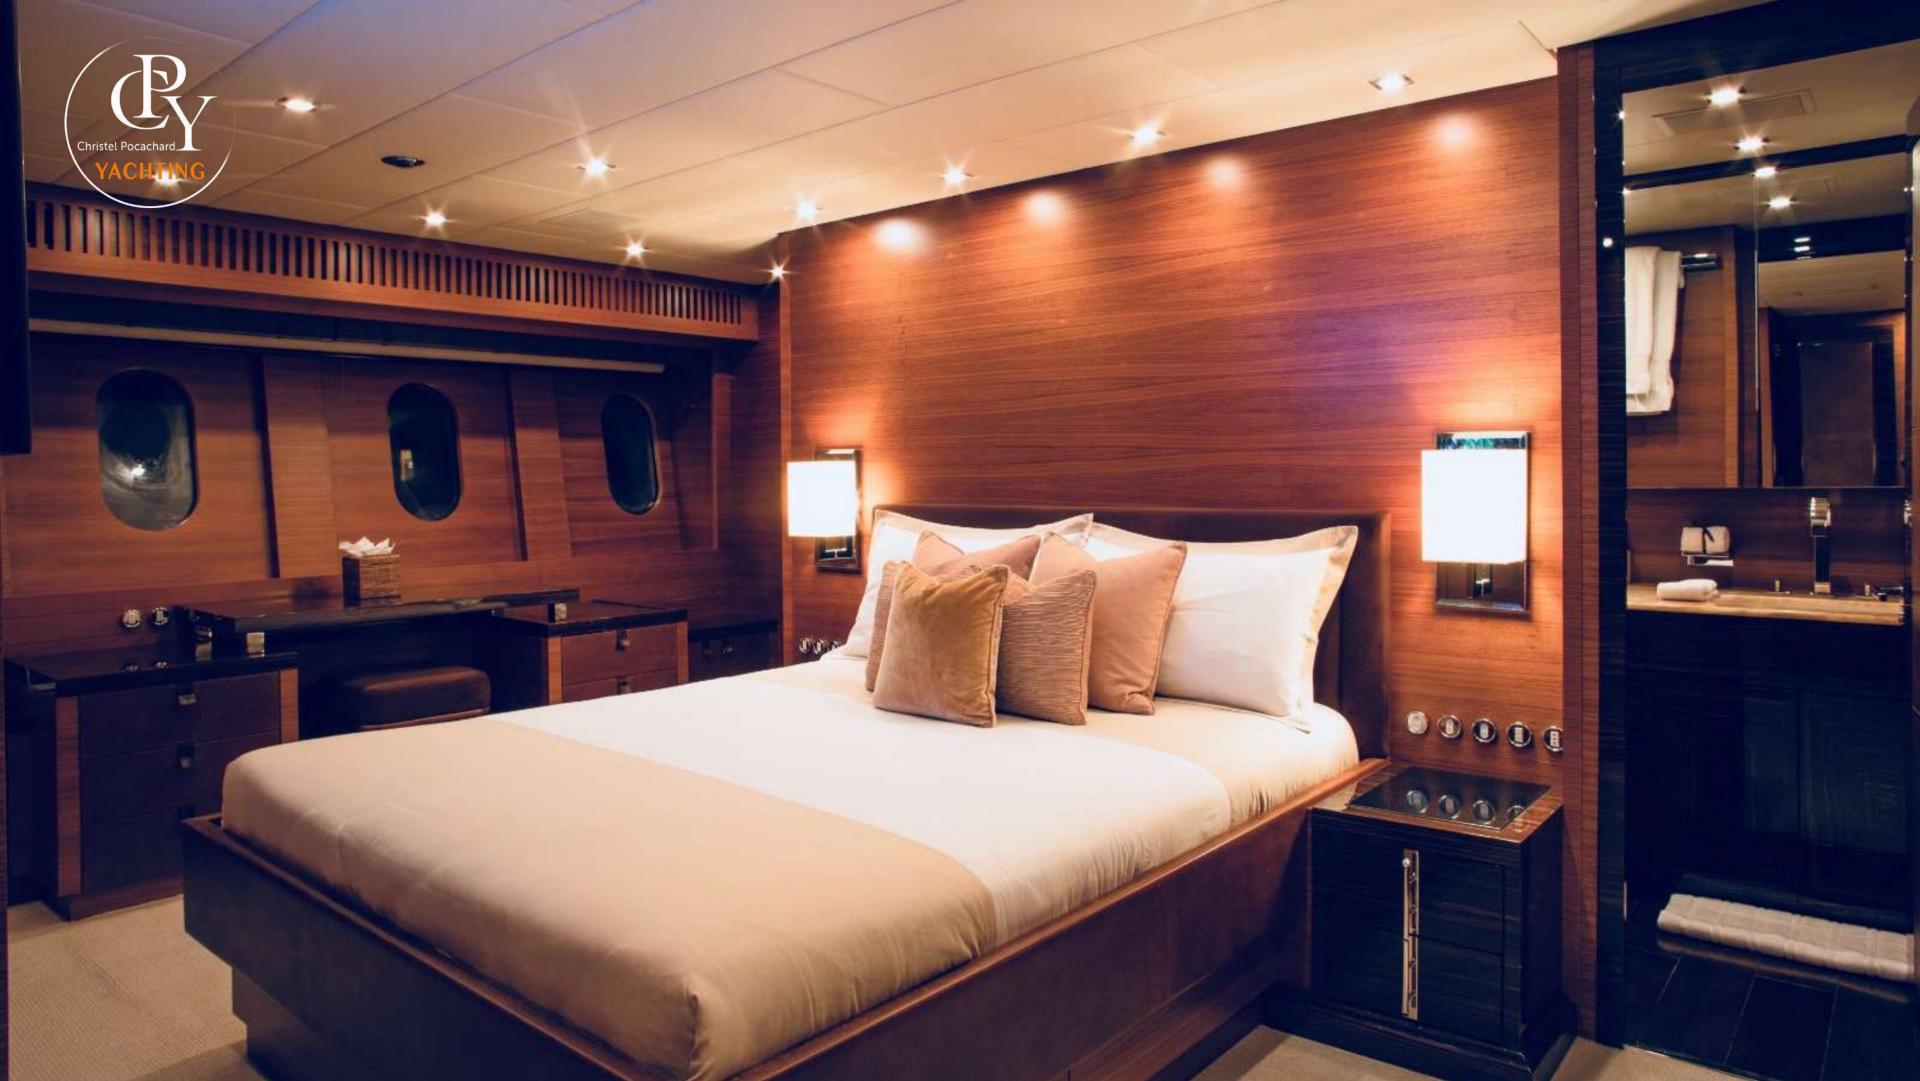

## DETAILS

- Builder: Arno (Leopard) • Year Built: 2008 • Year Refit: 2015 31.00 m • Length: • Beam: 7.00 m • Draft: 1.30 m • Cruising speed: 33 knots • Fuel consumption: 900 l/hour • Home port: St tropez
- Cabins 4
- Guests sleeping: 9
- Guests cruising: 12
- Crew: 4