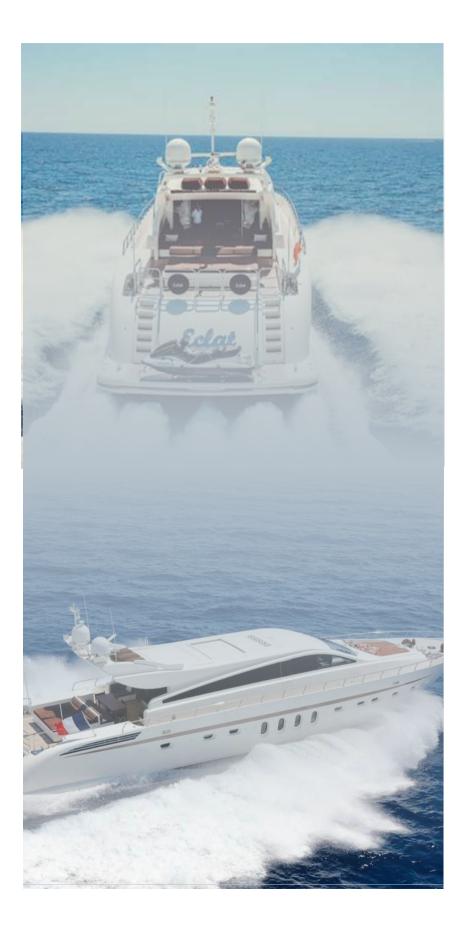

## DETAILS

- Builder: Arno (Leopard) • Year Built: 2008 • Year Refit: 2015 31.00 m • Length: • Beam: 7.00 m • Draft: 1.30 m • Cruising speed: 33 knots • Fuel consumption: 900 l/hour • Home port: St tropez
- Cabins 4
- Guests sleeping: 9
- Guests cruising: 12
- Crew: 4