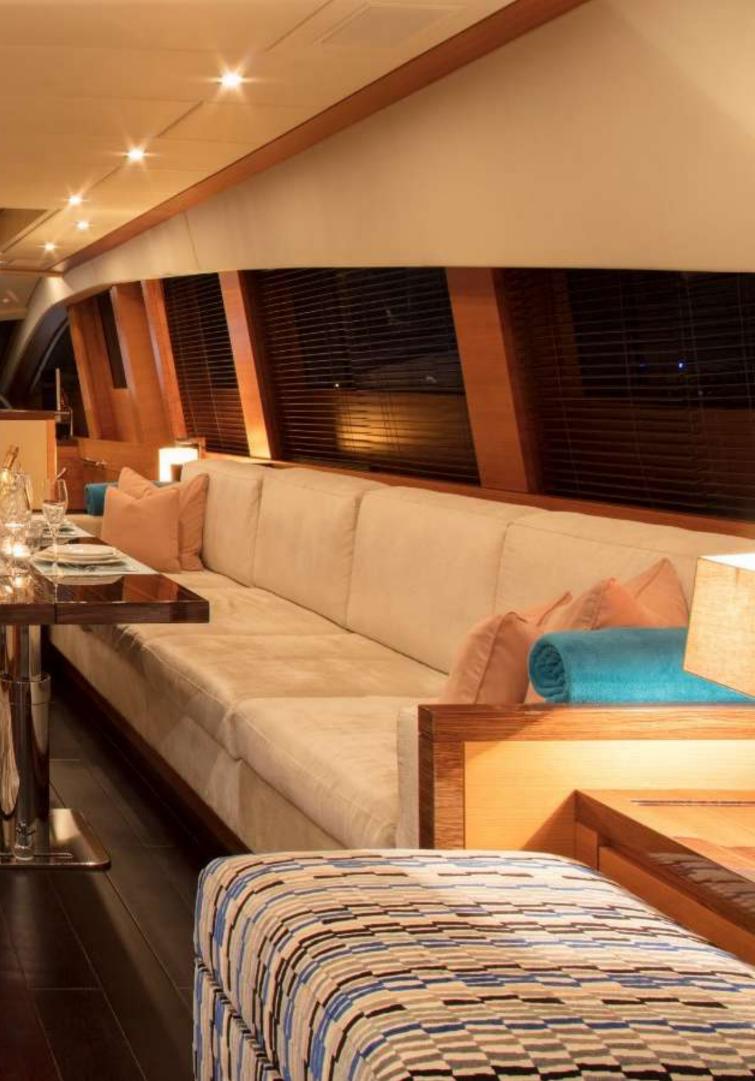

## DETAILS

- Builder: Arno (Leopard) • Year Built: 2008 • Year Refit: 2015 31.00 m • Length: • Beam: 7.00 m • Draft: 1.30 m • Cruising speed: 33 knots • Fuel consumption: 900 l/hour • Home port: St tropez
- Cabins 4
- Guests sleeping: 9
- Guests cruising: 12
- Crew: 4