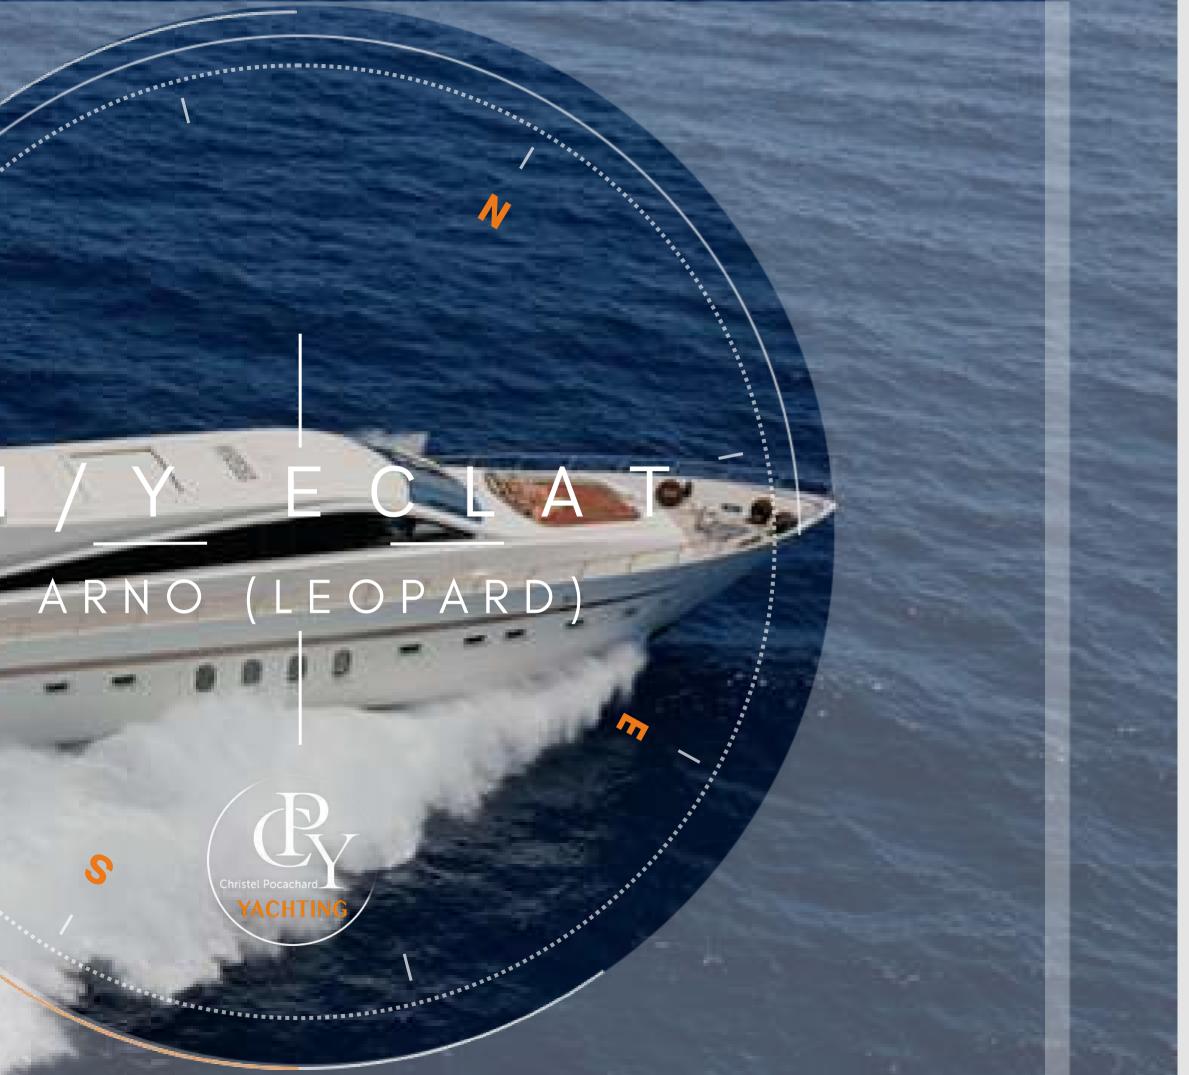

## DETAILS

- Builder: Arno (Leopard) • Year Built: 2008 • Year Refit: 2015 31.00 m • Length: • Beam: 7.00 m • Draft: 1.30 m • Cruising speed: 33 knots • Fuel consumption: 900 l/hour • Home port: St tropez
- Cabins 4
- Guests sleeping: 9
- Guests cruising: 12
- Crew: 4