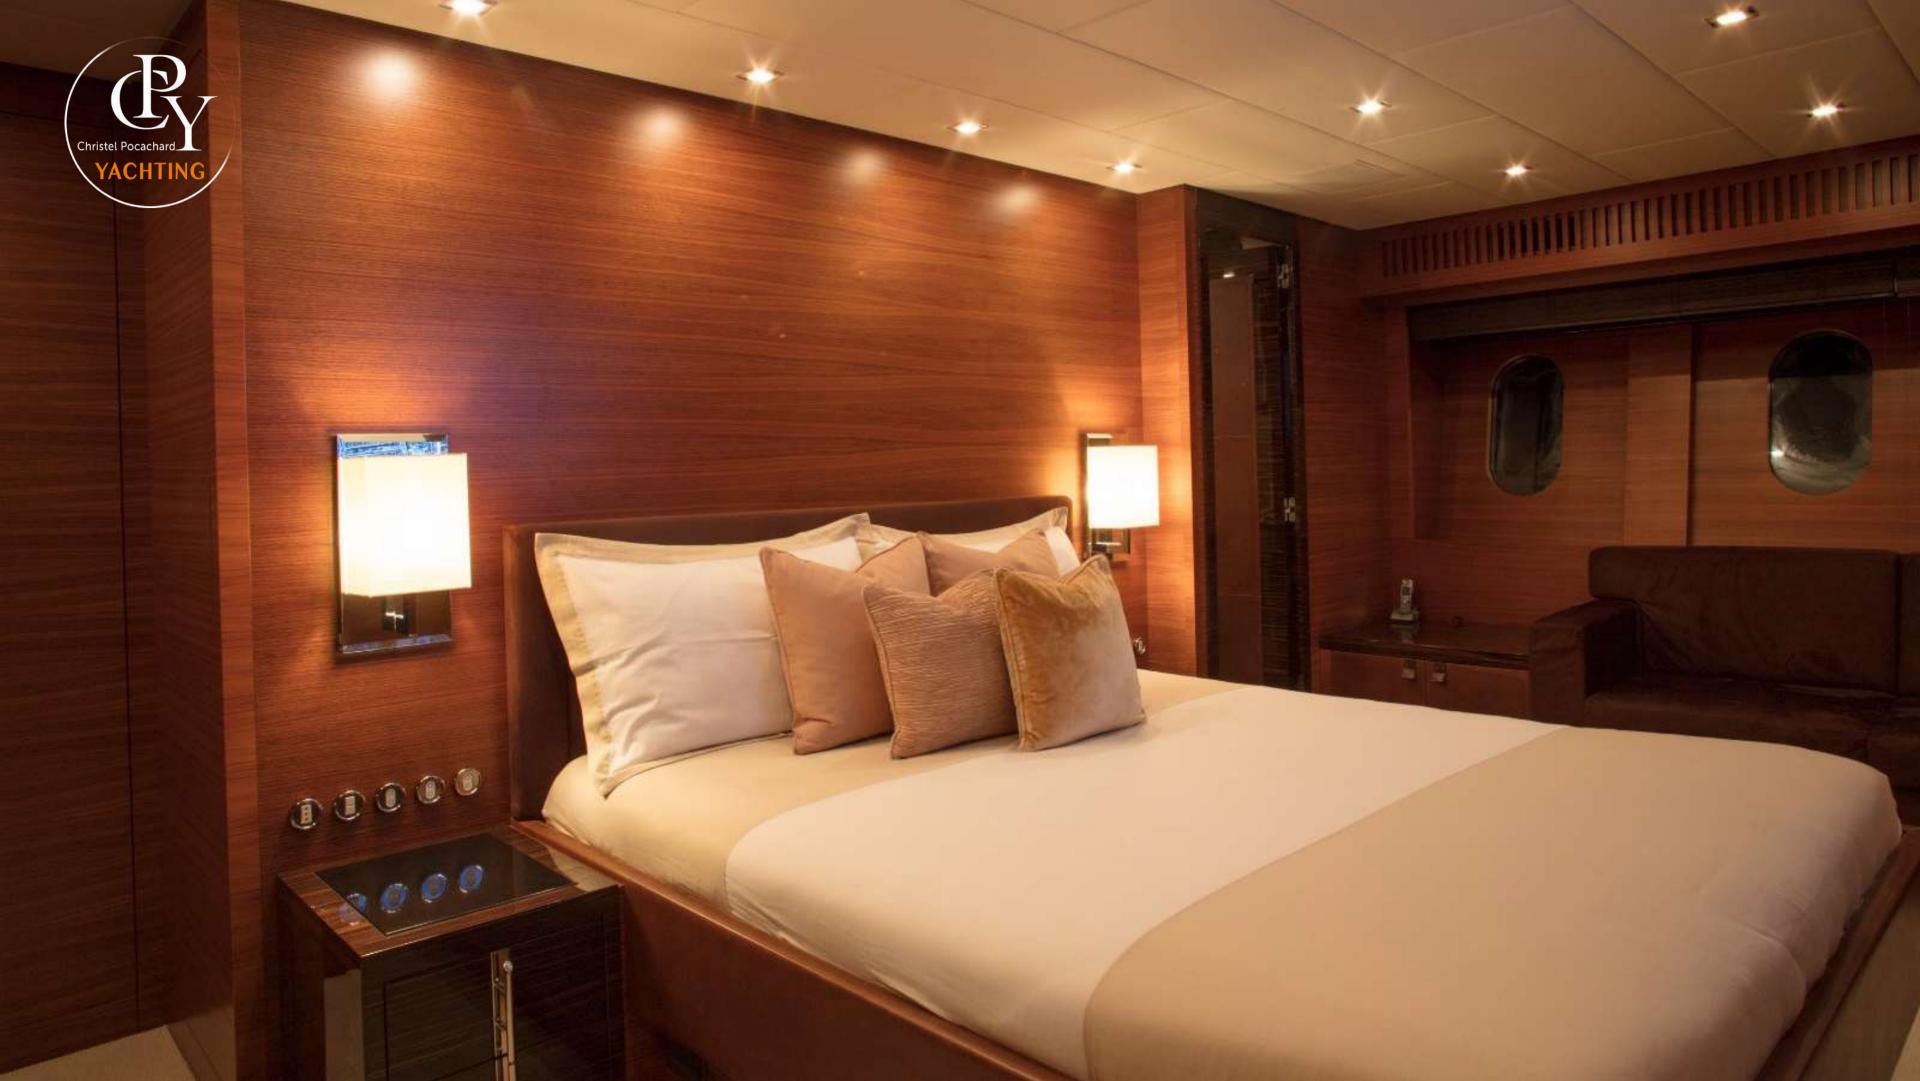

## DETAILS

- Builder: Arno (Leopard) • Year Built: 2008 • Year Refit: 2015 31.00 m • Length: • Beam: 7.00 m • Draft: 1.30 m • Cruising speed: 33 knots • Fuel consumption: 900 l/hour • Home port: St tropez
- Cabins 4
- Guests sleeping: 9
- Guests cruising: 12
- Crew: 4