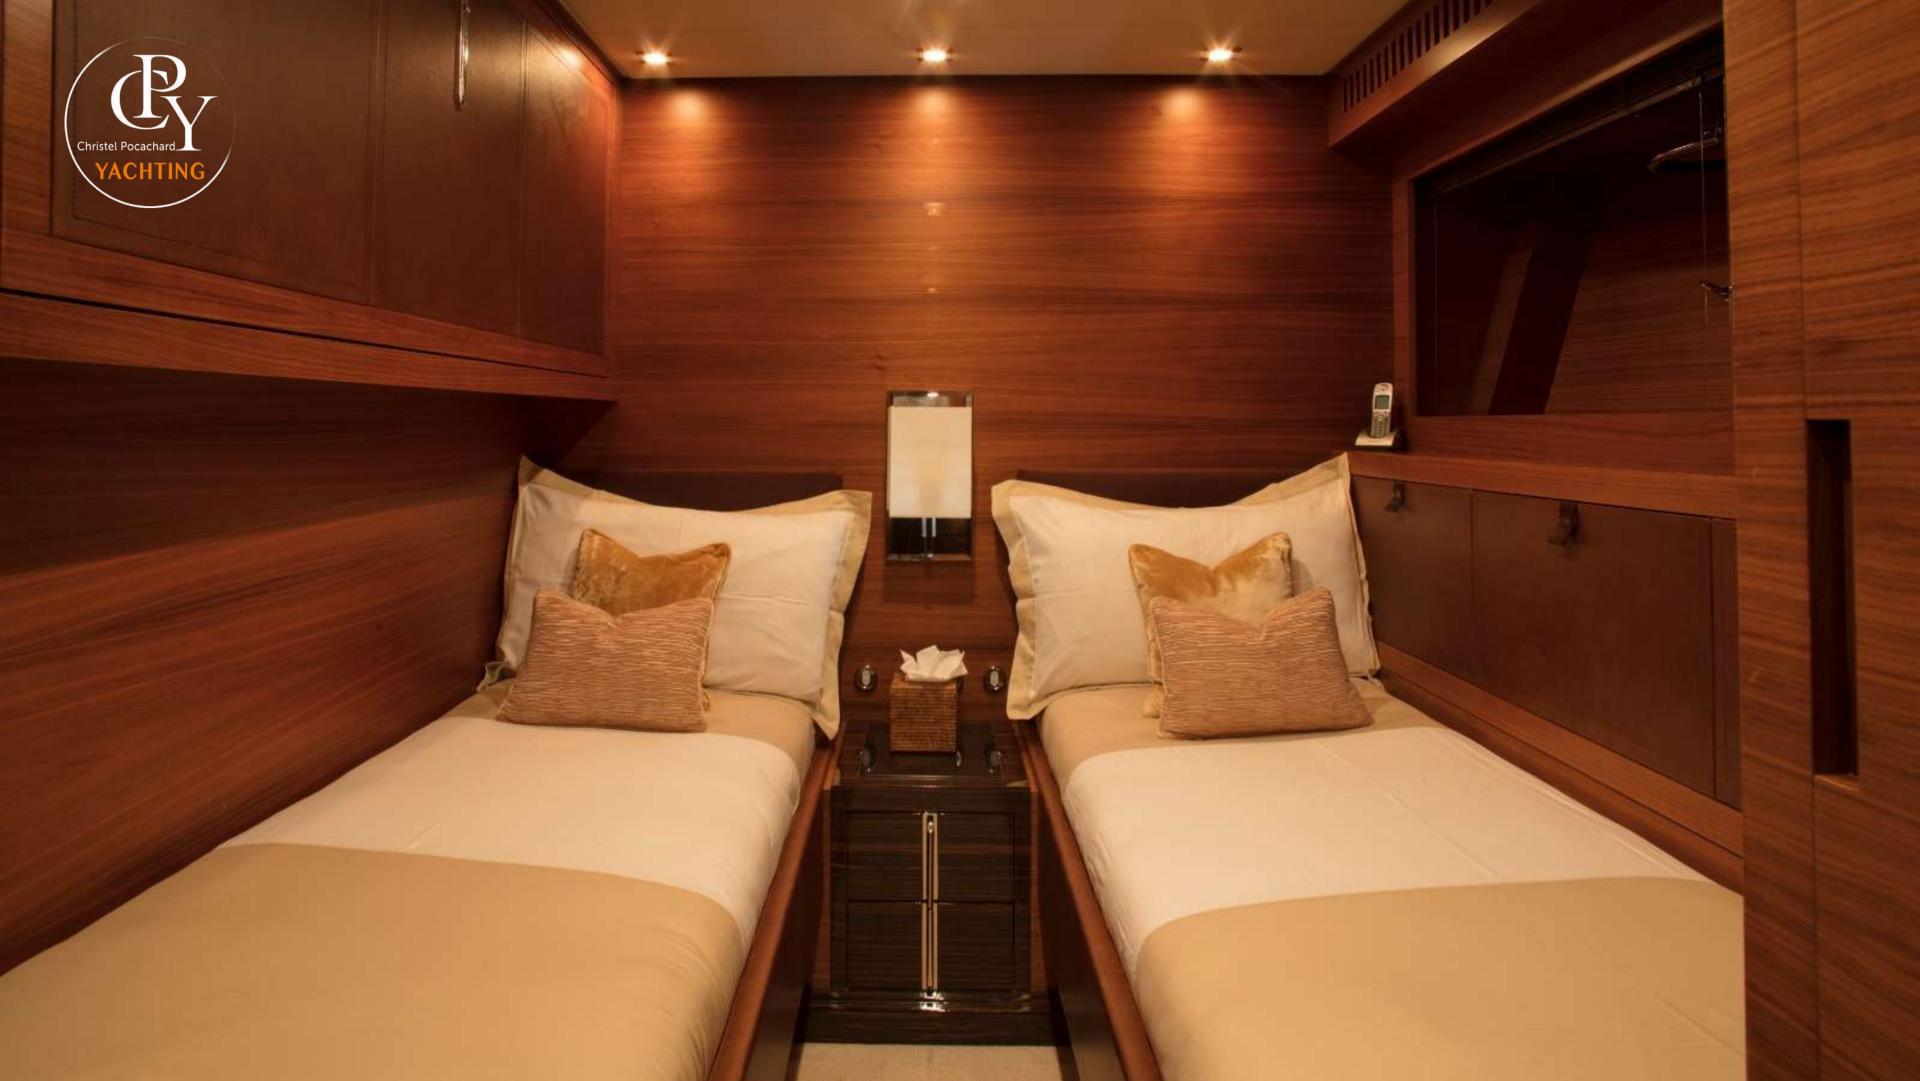

## DETAILS

- Builder: Arno (Leopard) • Year Built: 2008 • Year Refit: 2015 31.00 m • Length: • Beam: 7.00 m • Draft: 1.30 m • Cruising speed: 33 knots • Fuel consumption: 900 l/hour • Home port: St tropez
- Cabins 4
- Guests sleeping: 9
- Guests cruising: 12
- Crew: 4