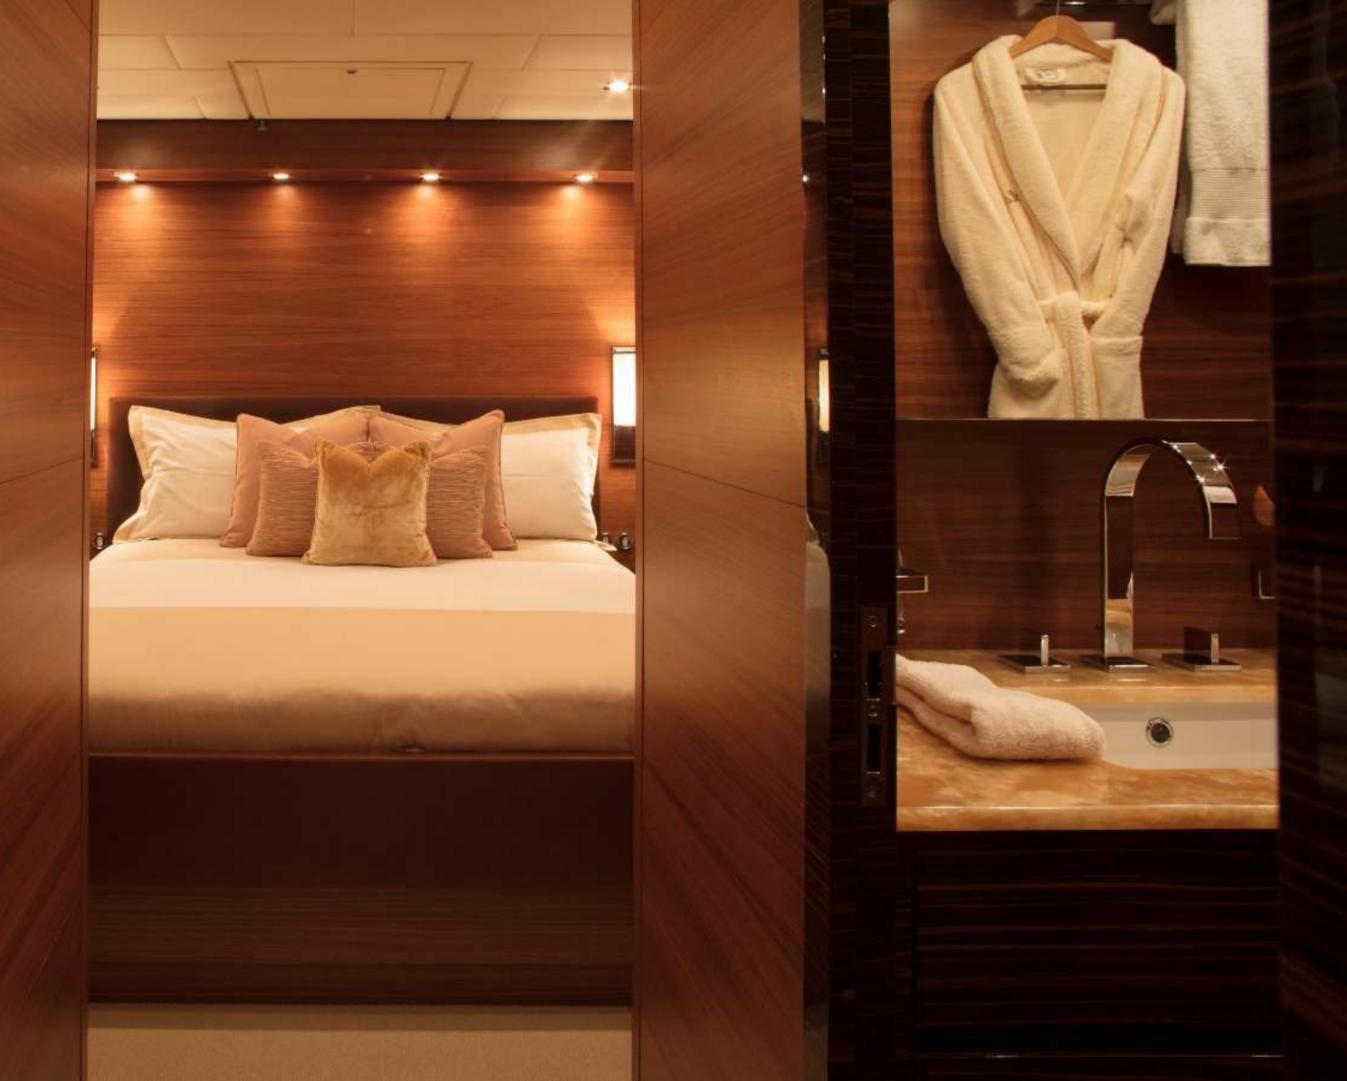

## DETAILS

- Builder: Arno (Leopard) • Year Built: 2008 • Year Refit: 2015 31.00 m • Length: • Beam: 7.00 m • Draft: 1.30 m • Cruising speed: 33 knots • Fuel consumption: 900 l/hour • Home port: St tropez
- Cabins 4
- Guests sleeping: 9
- Guests cruising: 12
- Crew: 4