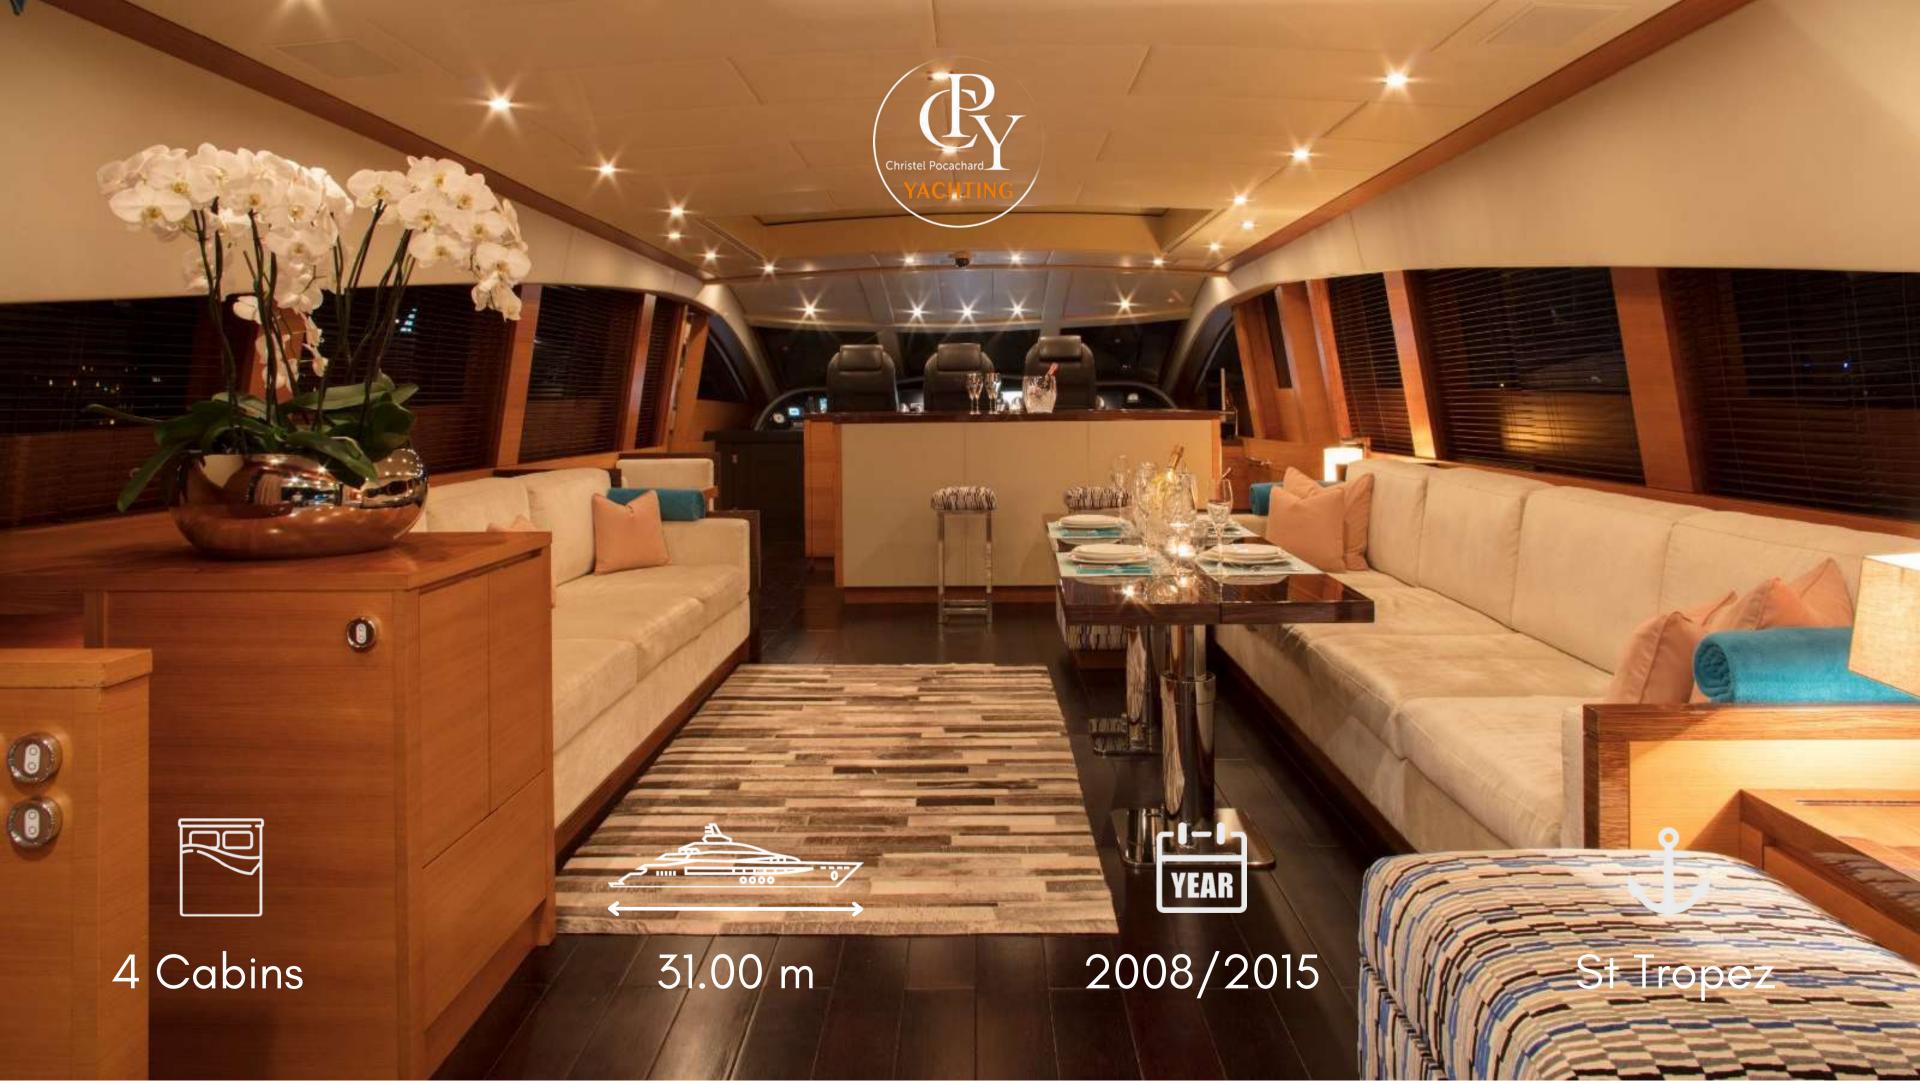

## DETAILS

- Builder: Arno (Leopard) • Year Built: 2008 • Year Refit: 2015 31.00 m • Length: • Beam: 7.00 m • Draft: 1.30 m • Cruising speed: 33 knots • Fuel consumption: 900 l/hour • Home port: St tropez
- Cabins 4
- Guests sleeping: 9
- Guests cruising: 12
- Crew: 4