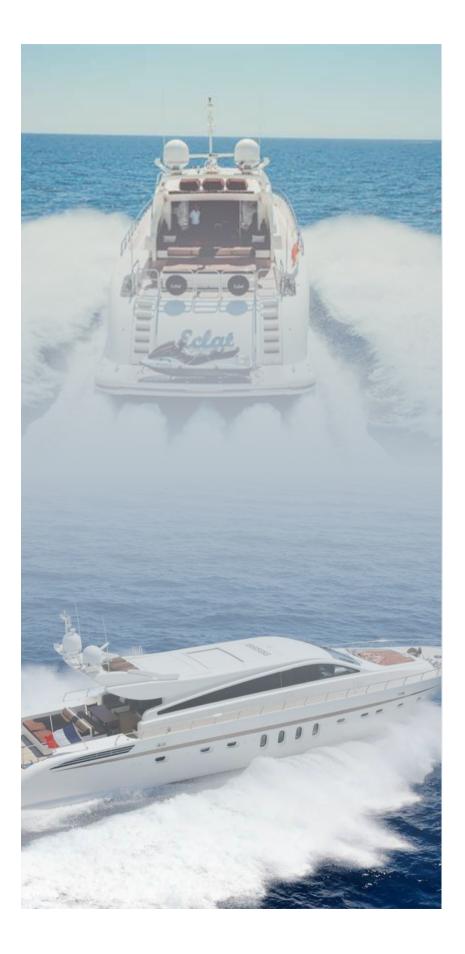

## DETAILS

- Builder: Arno (Leopard) • Year Built: 2008 • Year Refit: 2015 31.00 m • Length: • Beam: 7.00 m • Draft: 1.30 m • Cruising speed: 33 knots • Fuel consumption: 900 l/hour • Home port: St tropez
- Cabins 4
- Guests sleeping: 9
- Guests cruising: 12
- Crew: 4