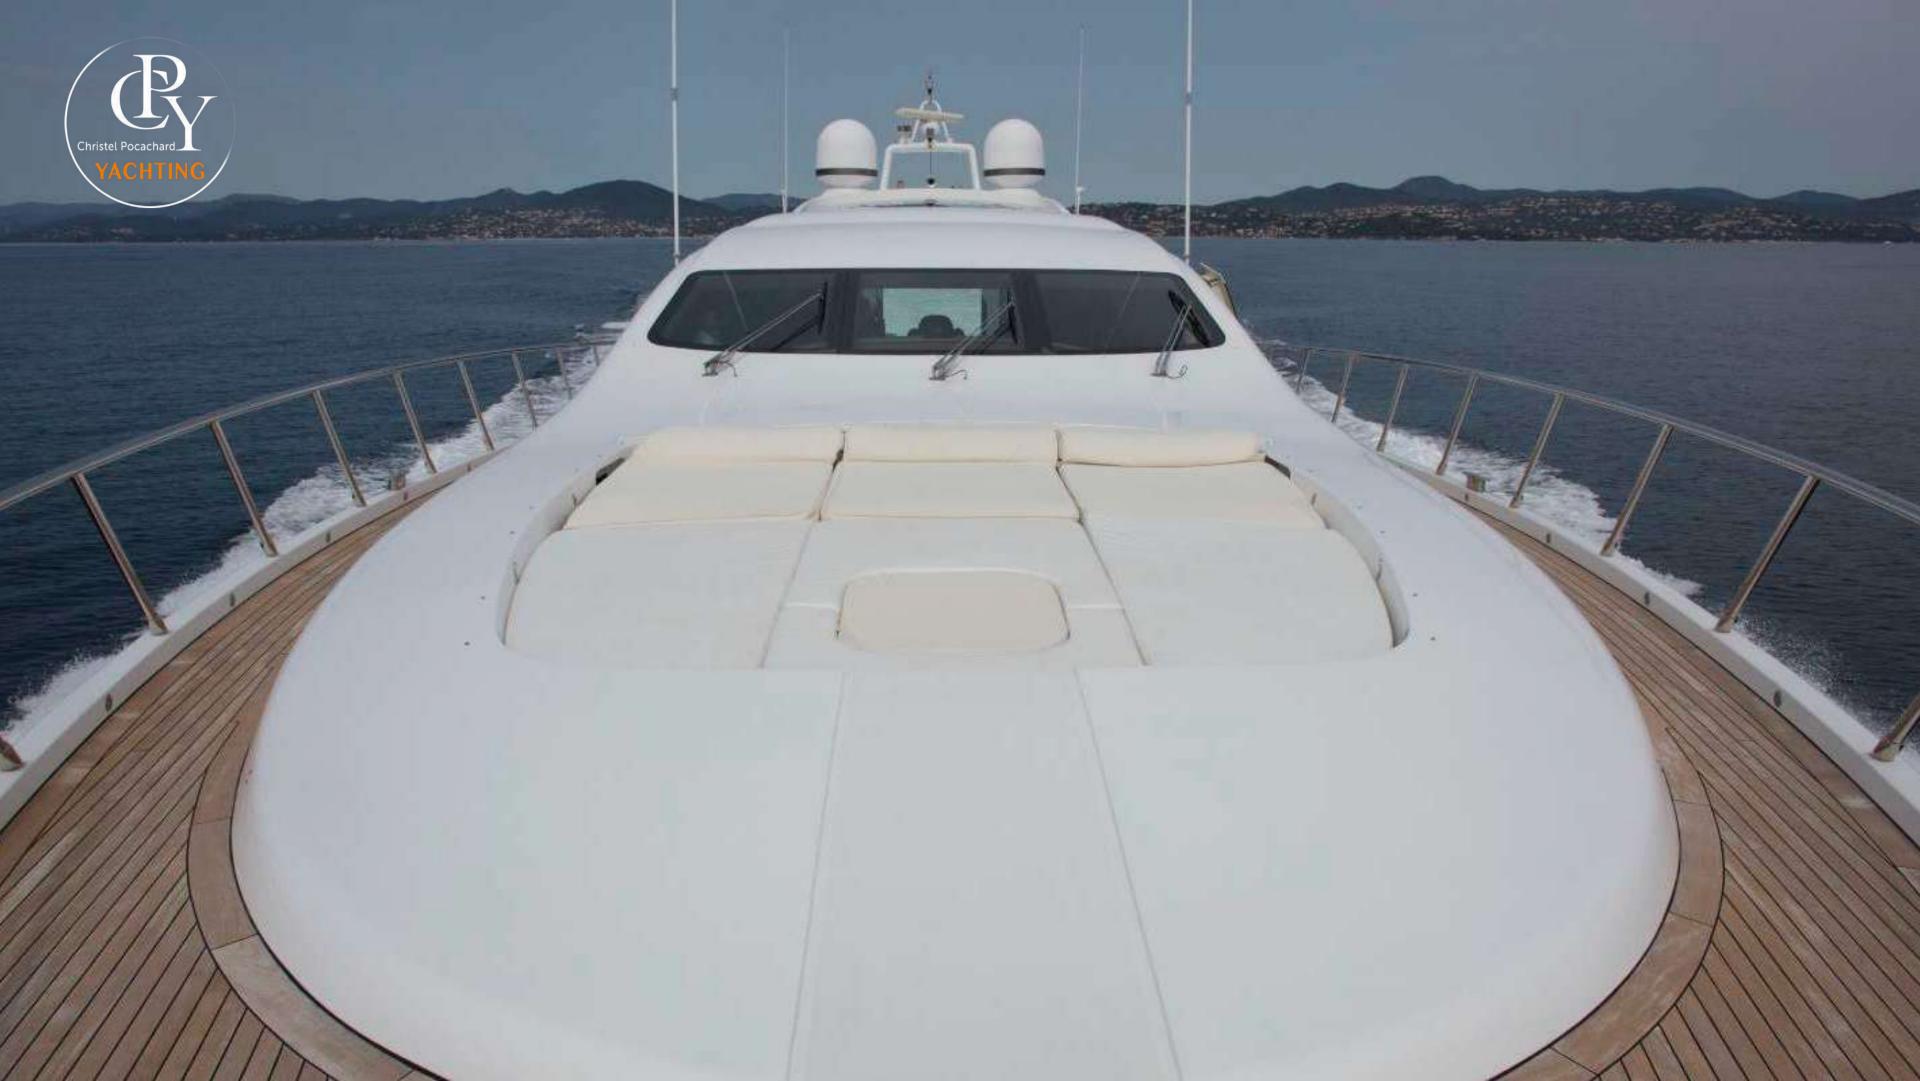

## DETAILS

- Builder: Arno (Leopard) • Year Built: 2008 • Year Refit: 2015 31.00 m • Length: • Beam: 7.00 m • Draft: 1.30 m • Cruising speed: 33 knots • Fuel consumption: 900 l/hour • Home port: St tropez
- Cabins 4
- Guests sleeping: 9
- Guests cruising: 12
- Crew: 4