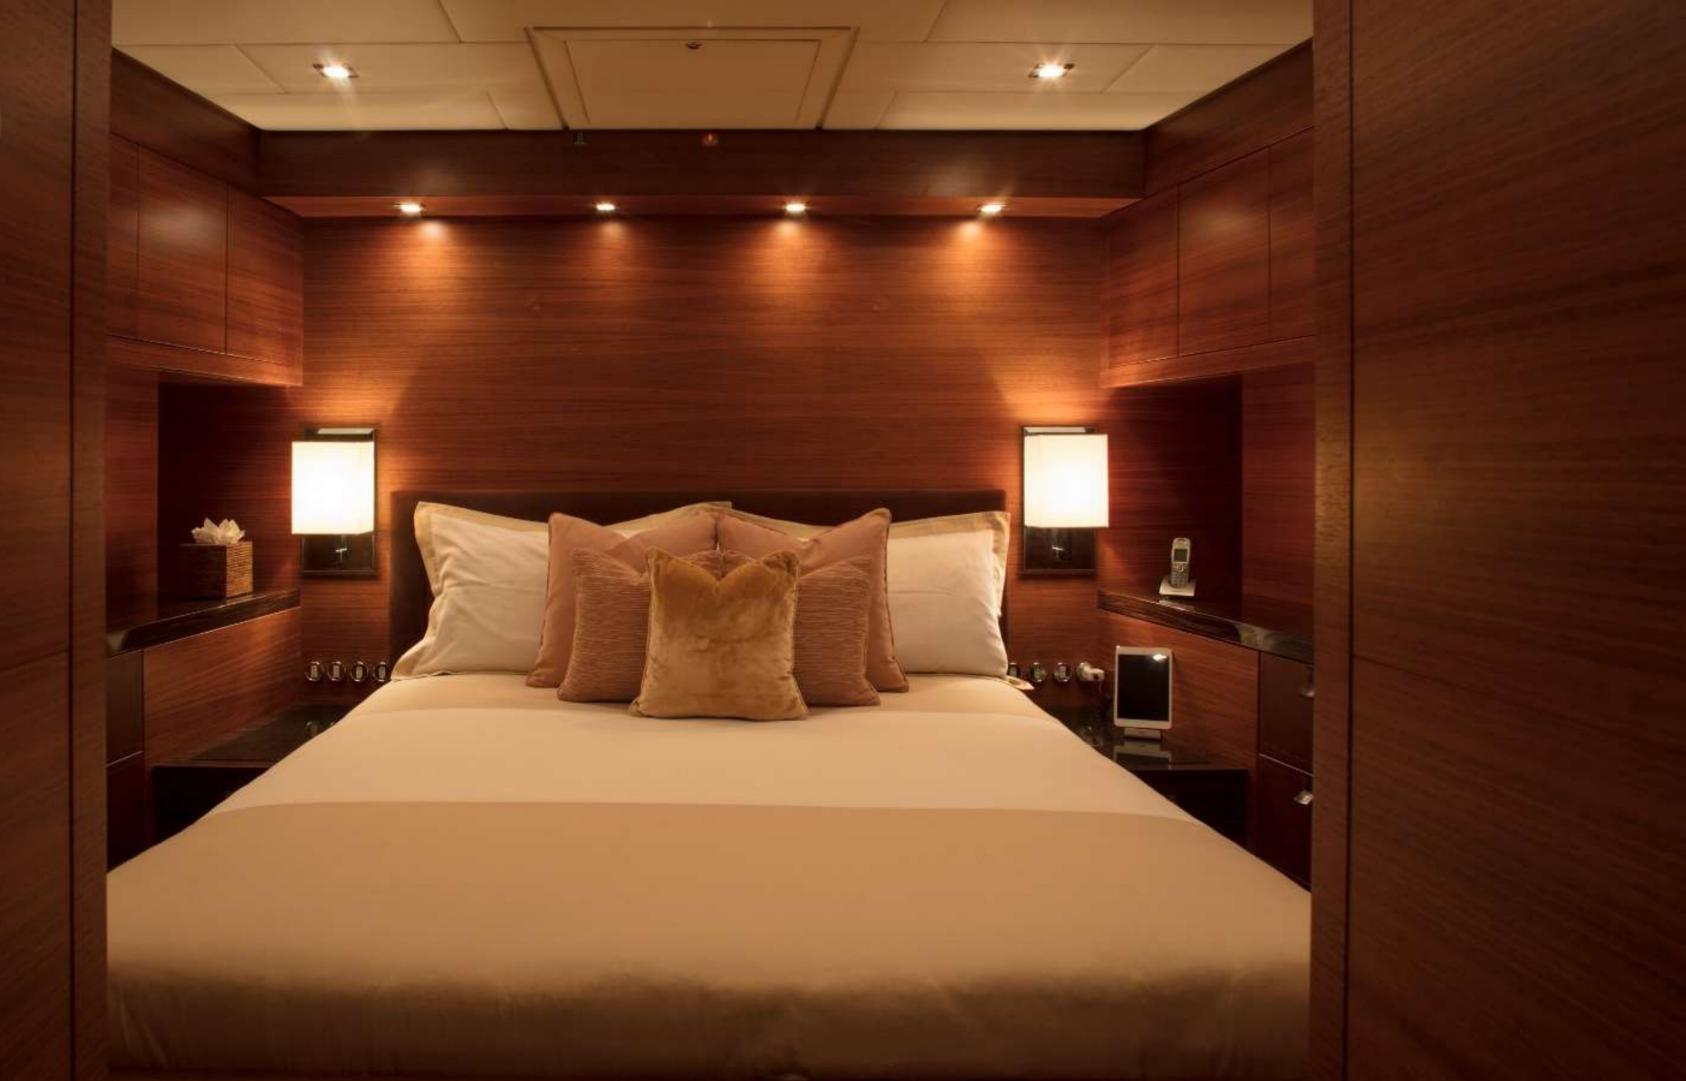

## DETAILS

- Builder: Arno (Leopard) • Year Built: 2008 • Year Refit: 2015 31.00 m • Length: • Beam: 7.00 m • Draft: 1.30 m • Cruising speed: 33 knots • Fuel consumption: 900 l/hour • Home port: St tropez
- Cabins 4
- Guests sleeping: 9
- Guests cruising: 12
- Crew: 4