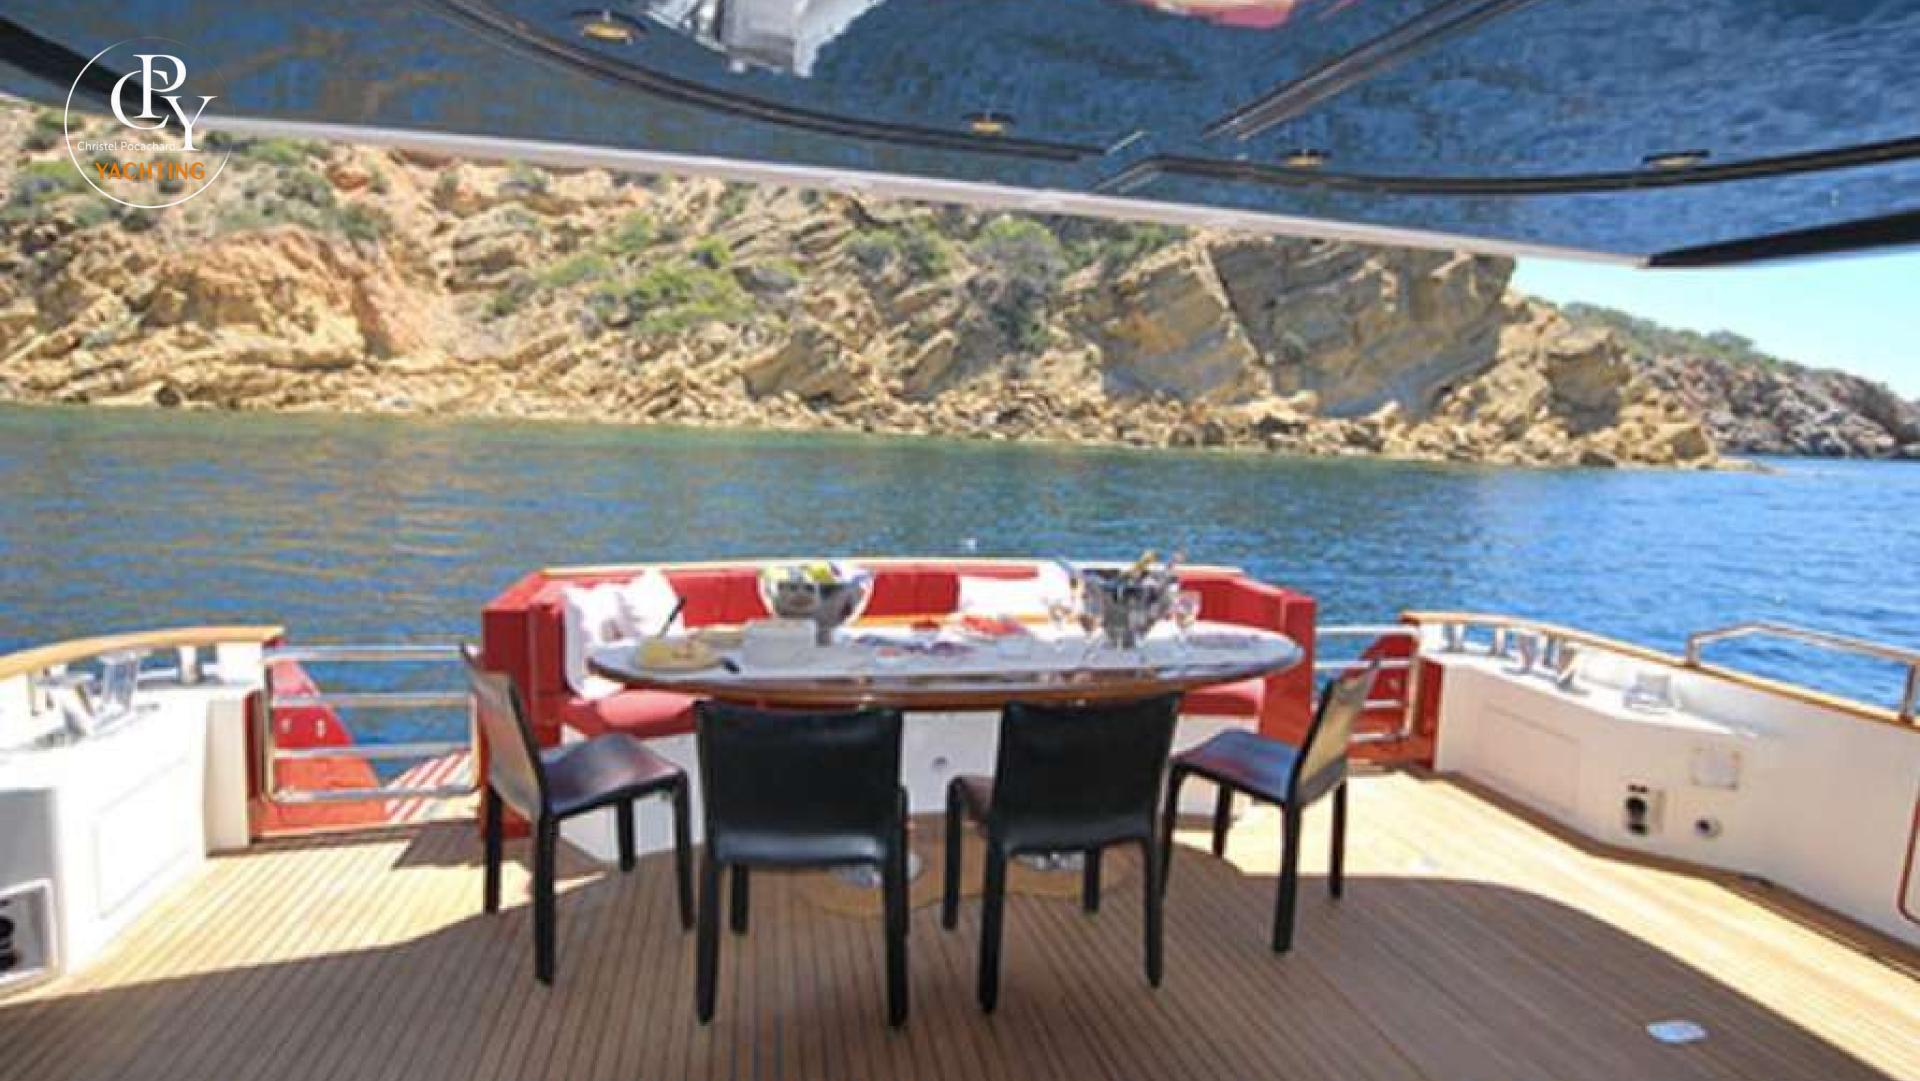

# St Tropez

2-

1000

2004/2019

THE

#### • Builder: GUY COUACH • Year Built: 2004 • Year Refit: 2019 • Length: 30.00 m 6.48 m • Beam: • Draft: 2.20 m • Cruising speed: 24 knots • Maximum speed: 25 knots • Fuel consumption: 500 l/hour • Home port: St Tropez

- Cabins 4
  Guests sleeping: 8
  Guests cruising: 12
- Crew: 4