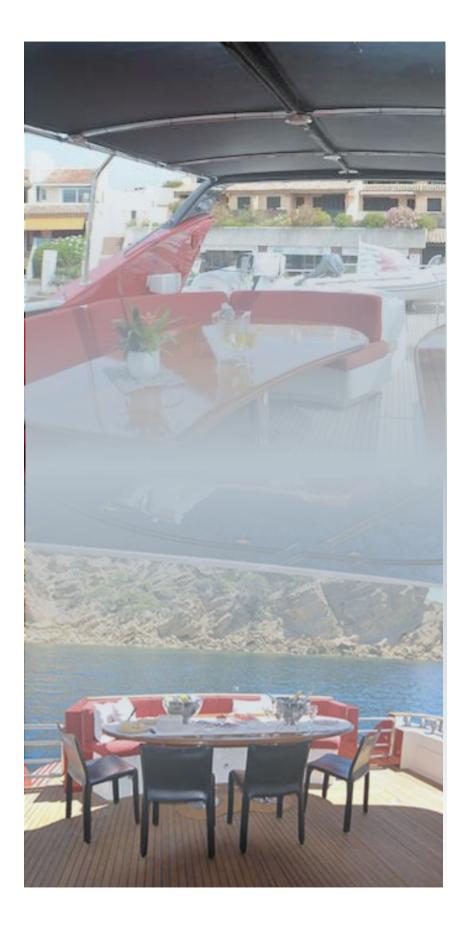

# St Tropez

2-

1000

2004/2019

THE

#### • Builder: GUY COUACH • Year Built: 2004 • Year Refit: 2019 • Length: 30.00 m 6.48 m • Beam: • Draft: 2.20 m • Cruising speed: 24 knots • Maximum speed: 25 knots • Fuel consumption: 500 l/hour • Home port: St Tropez

- Cabins 4
  Guests sleeping: 8
  Guests cruising: 12
- Crew: 4