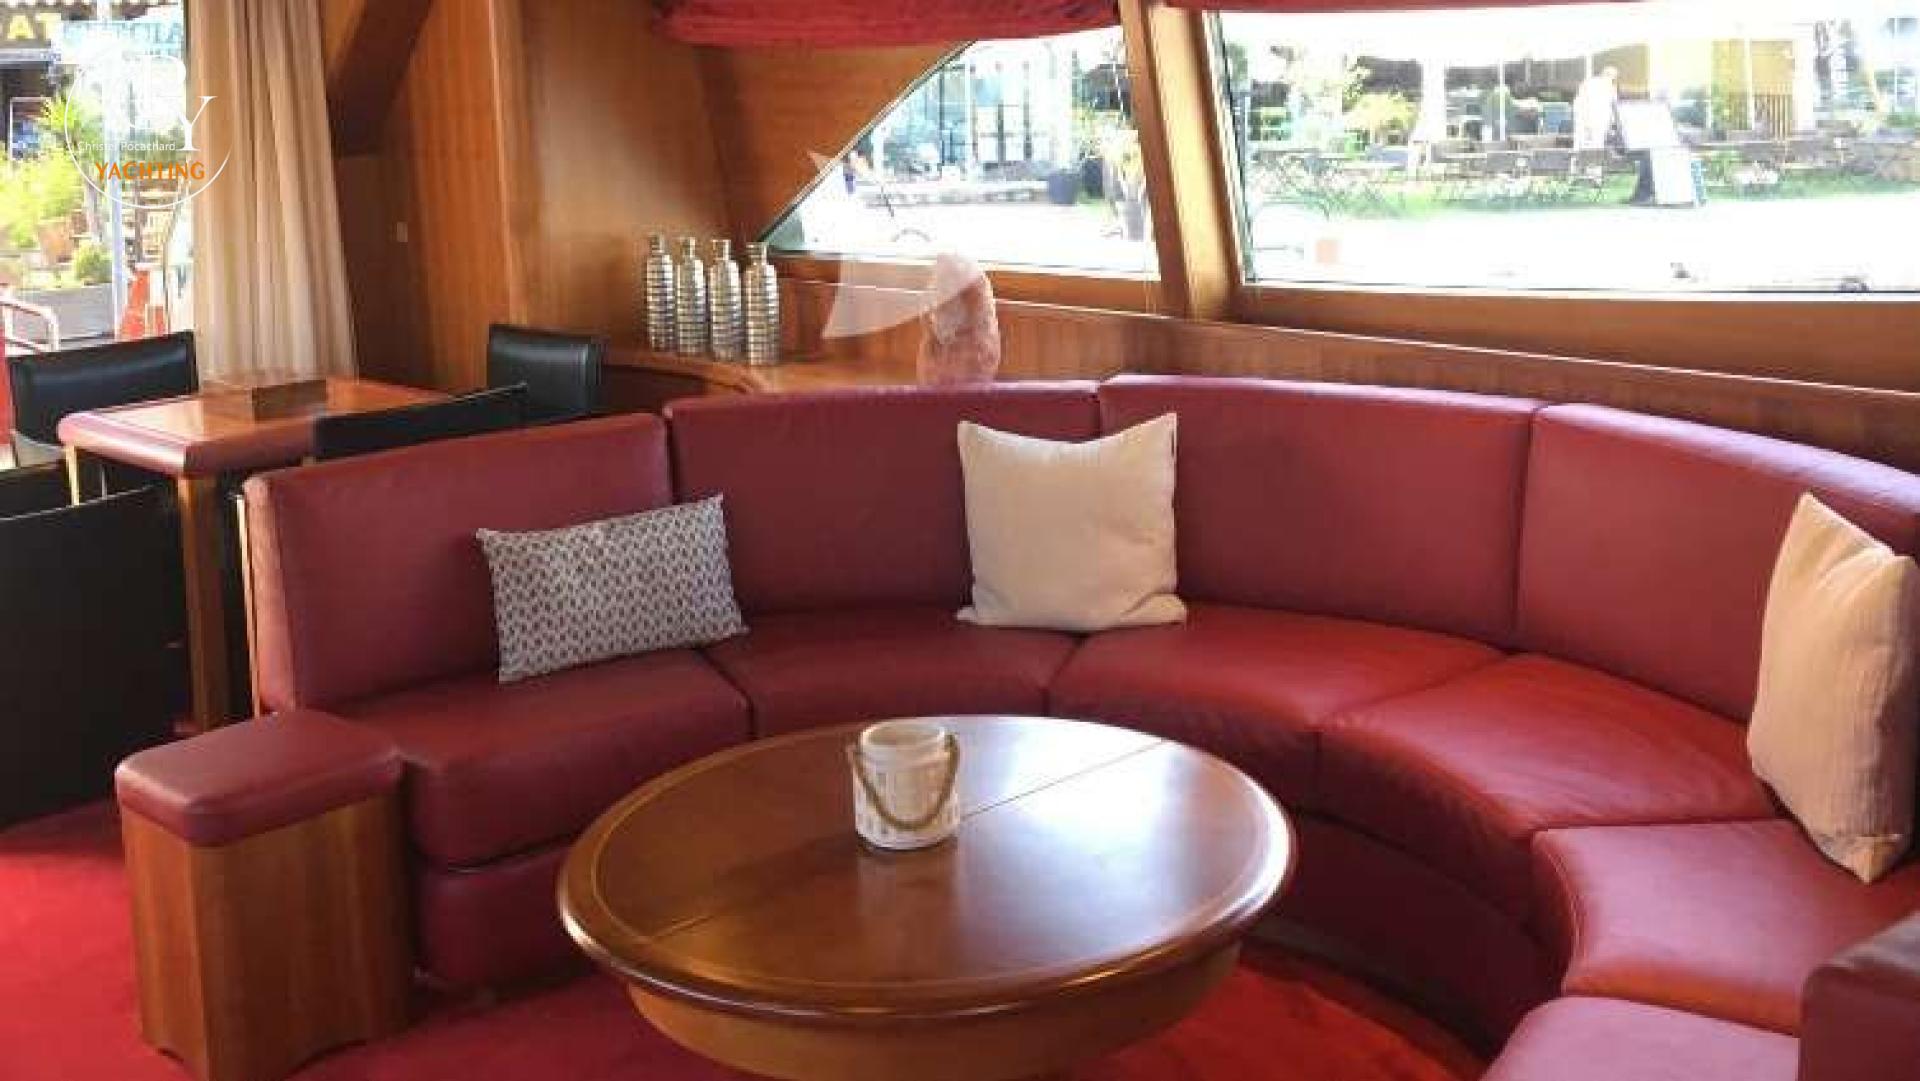

#### • Builder: GUY COUACH • Year Built: 2004 • Year Refit: 2019 • Length: 30.00 m 6.48 m • Beam: • Draft: 2.20 m • Cruising speed: 24 knots • Maximum speed: 25 knots • Fuel consumption: 500 l/hour • Home port: St Tropez

- Cabins 4
  Guests sleeping: 8
  Guests cruising: 12
- Crew: 4