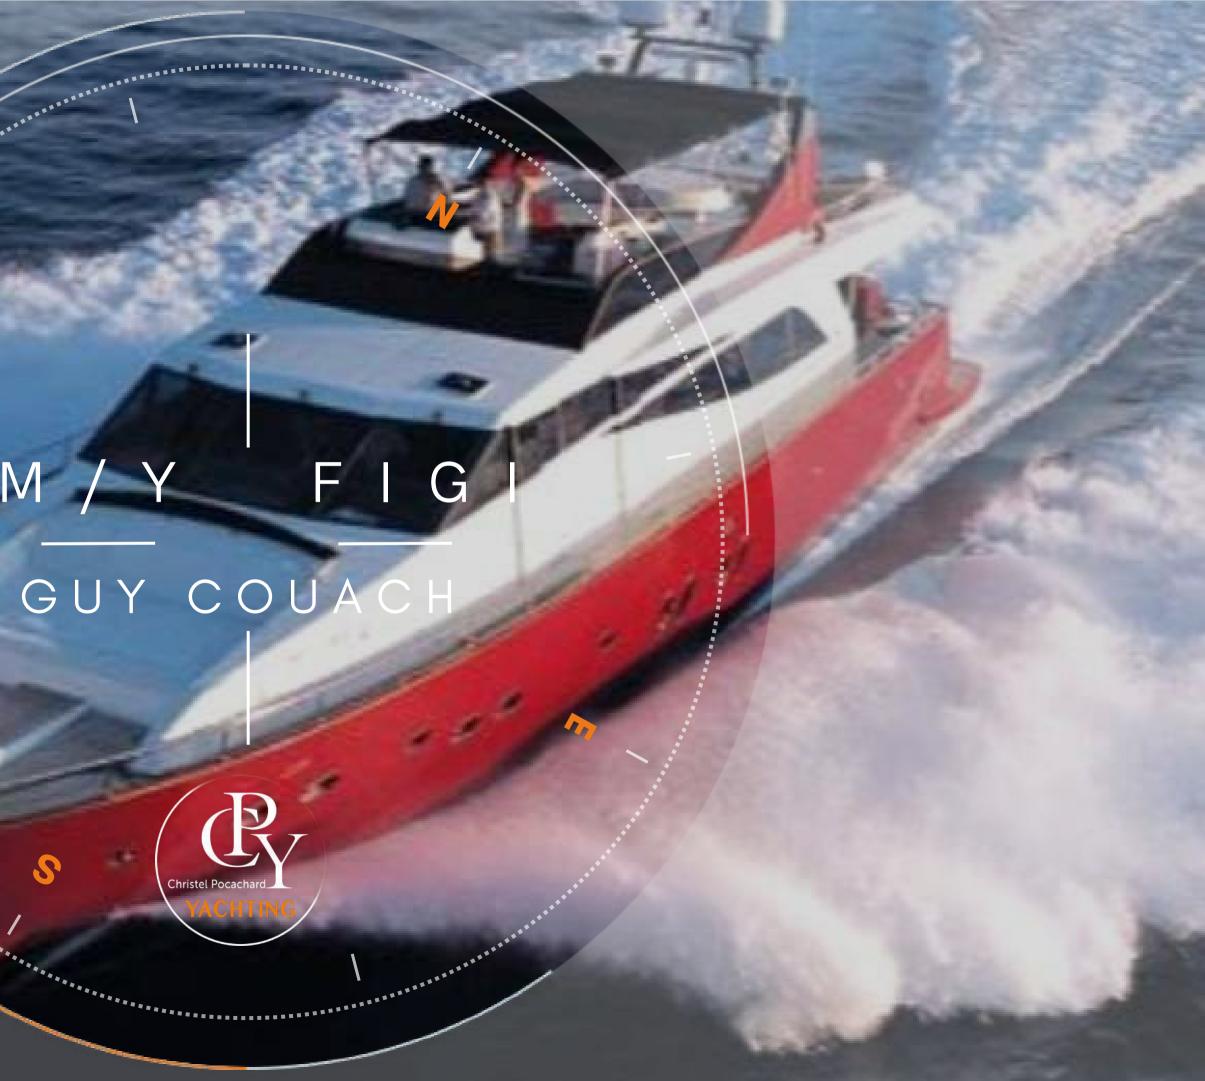

### Y FIG M

## GUY COUA







# St Tropez

2-

1000

2004/2019

THE



### DETAILS

#### • Builder: GUY COUACH • Year Built: 2004 • Year Refit: 2019 • Length: 30.00 m 6.48 m • Beam: • Draft: 2.20 m • Cruising speed: 24 knots • Maximum speed: 25 knots • Fuel consumption: 500 l/hour • Home port: St Tropez

- Cabins 4
  Guests sleeping: 8
  Guests cruising: 12
- Crew: 4





### RATES

• DAILY RATE: € 8.000 + VAT + APA

• WEEKLY RATE:

€ 49.000 + VAT + APA

The charter rate includes 4 highly qualified crew. The charter rate excludes fuel, harbor fees outside of the home harbor, food and drinks

This document is not contractual. Any information/images provided by the company is provided in good faith and offered for information purposes only. The company does not make any representation, warrant or assume any legal lia