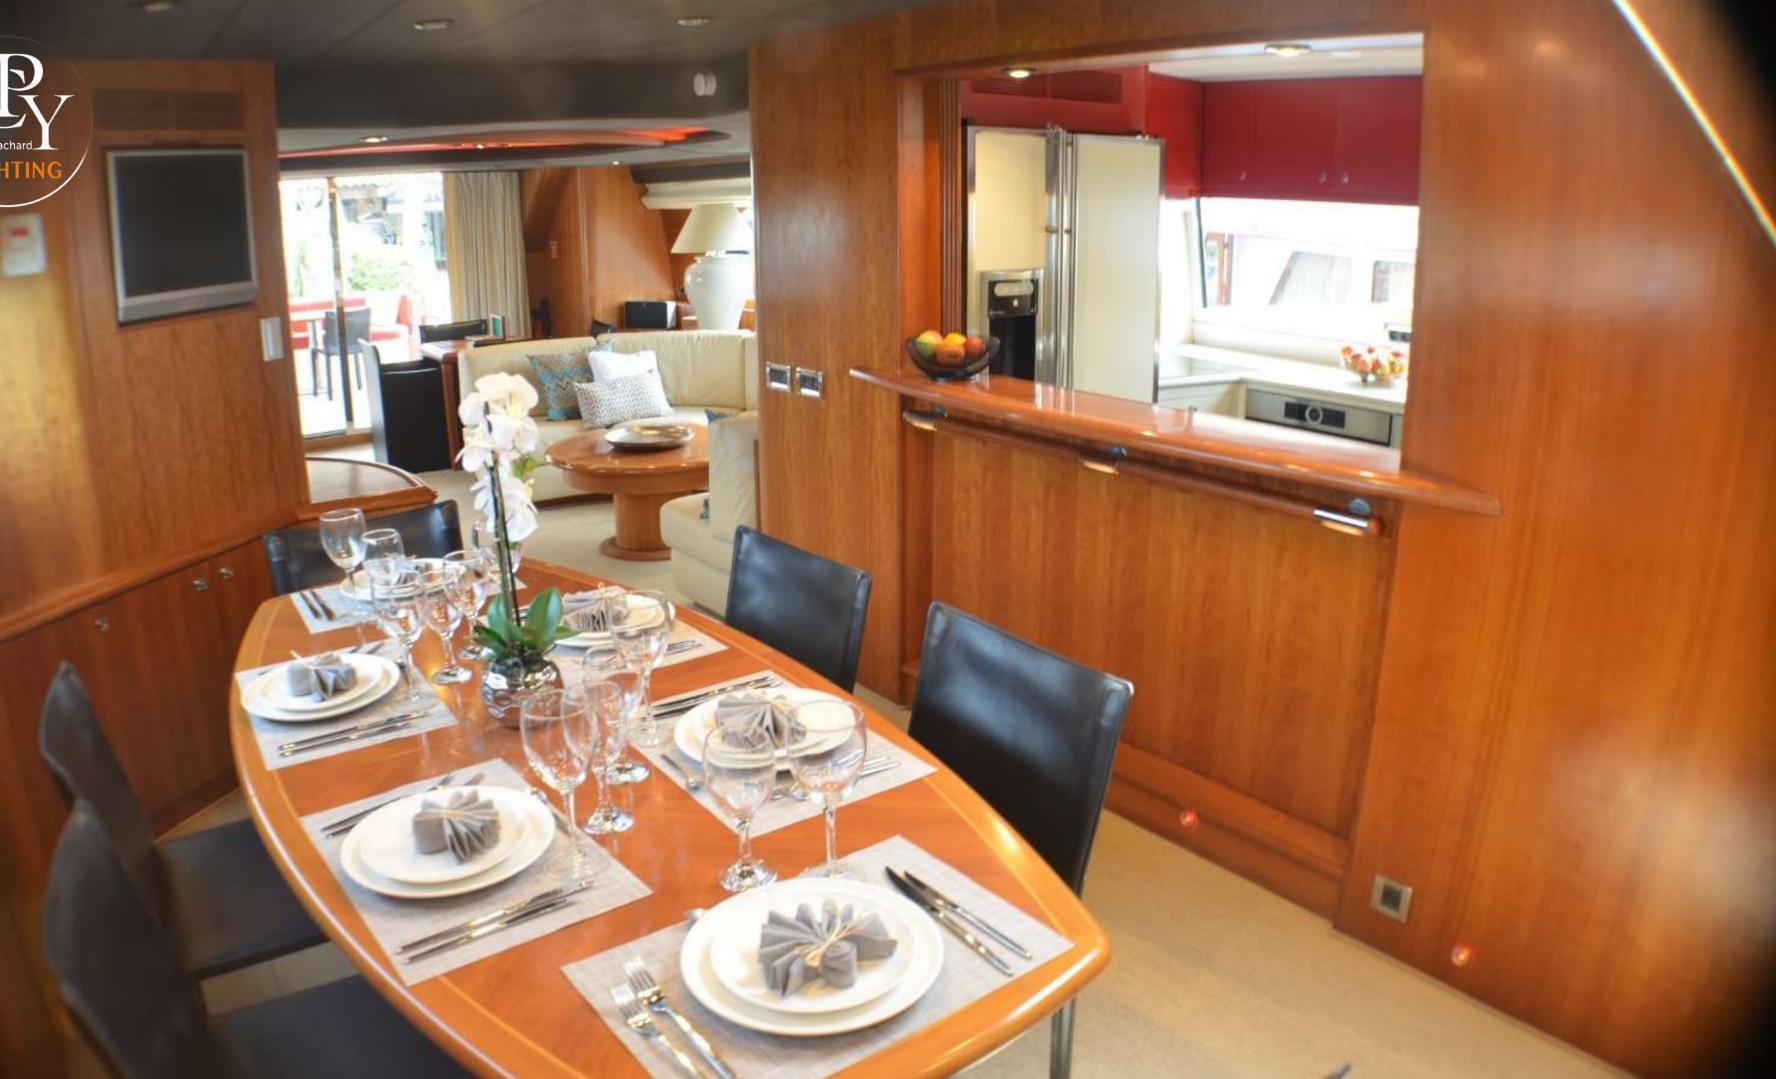

#### • Builder: GUY COUACH • Year Built: 2004 • Year Refit: 2019 • Length: 30.00 m 6.48 m • Beam: • Draft: 2.20 m • Cruising speed: 24 knots • Maximum speed: 25 knots • Fuel consumption: 500 l/hour • Home port: St Tropez

- Cabins 4
  Guests sleeping: 8
  Guests cruising: 12
- Crew: 4