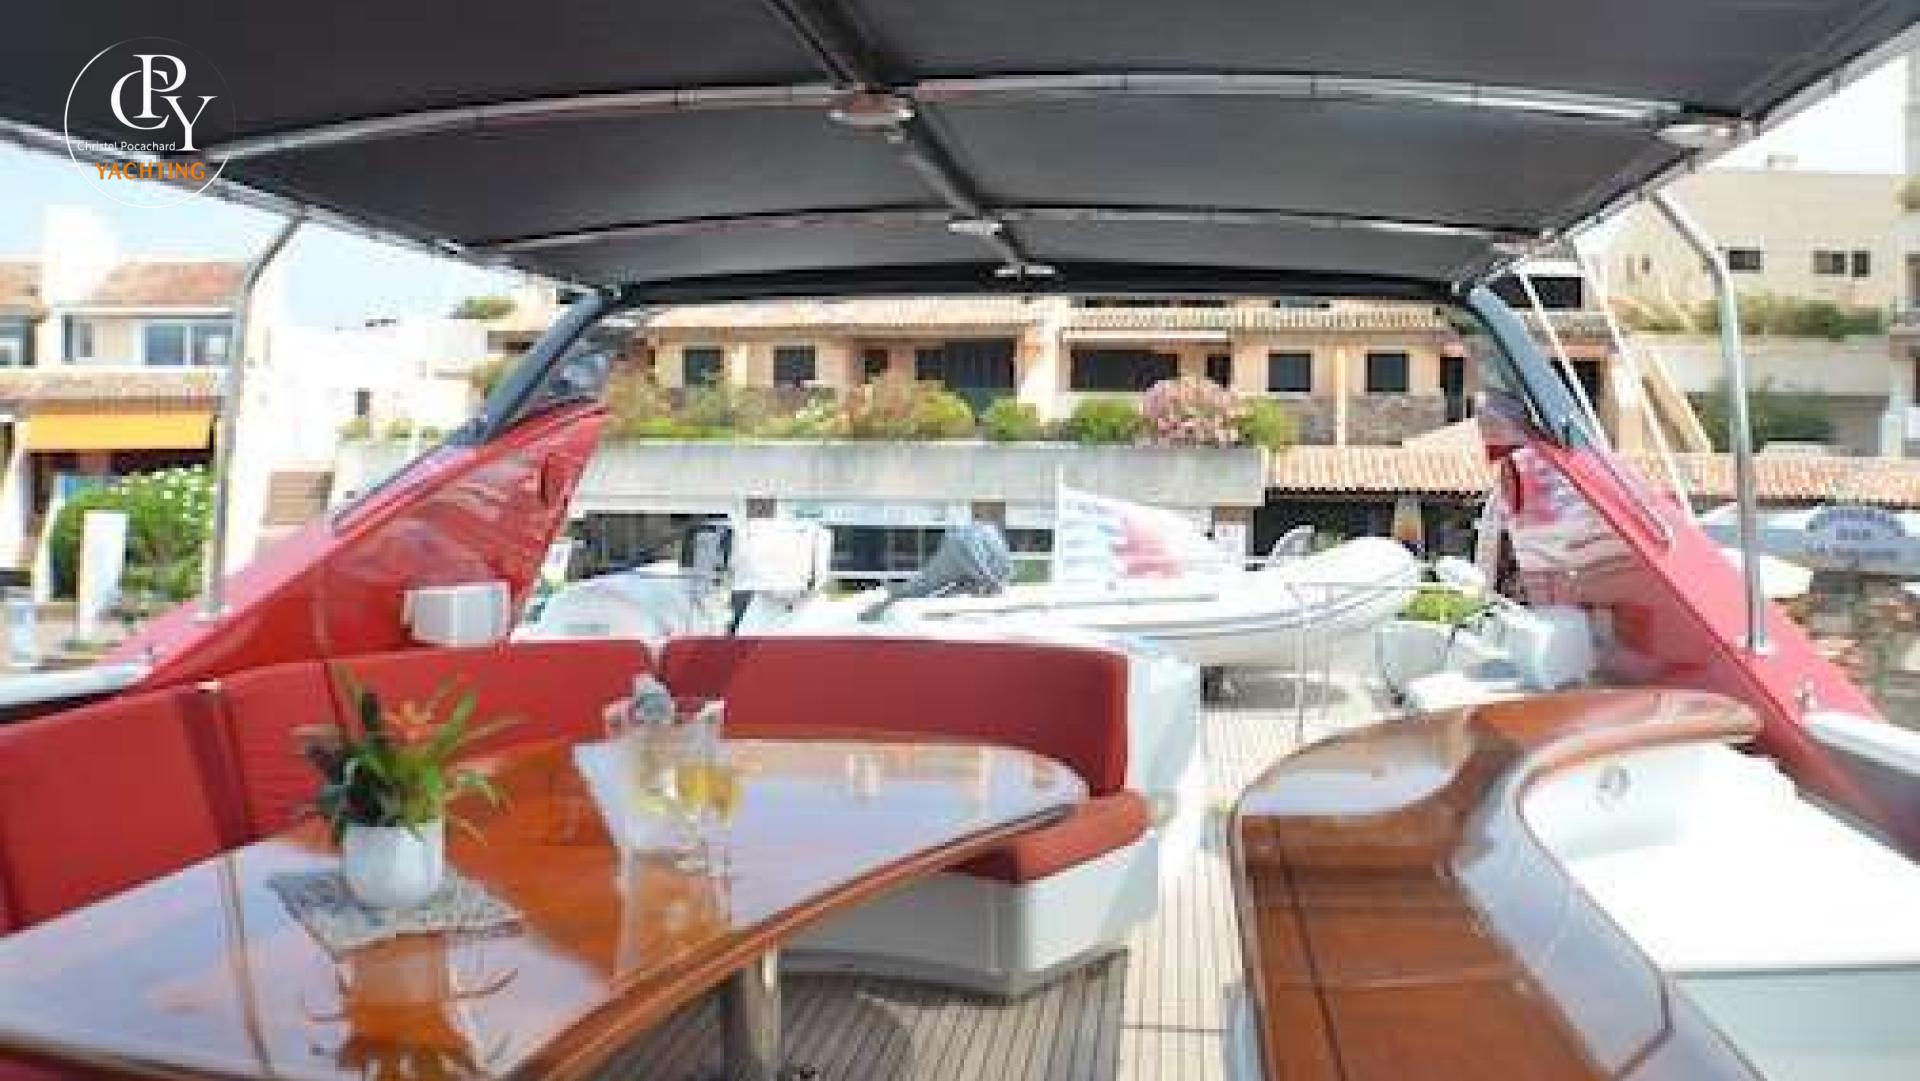

# St Tropez

2-

1000

2004/2019

THE

#### • Builder: GUY COUACH • Year Built: 2004 • Year Refit: 2019 • Length: 30.00 m 6.48 m • Beam: • Draft: 2.20 m • Cruising speed: 24 knots • Maximum speed: 25 knots • Fuel consumption: 500 l/hour • Home port: St Tropez

- Cabins 4
  Guests sleeping: 8
  Guests cruising: 12
- Crew: 4