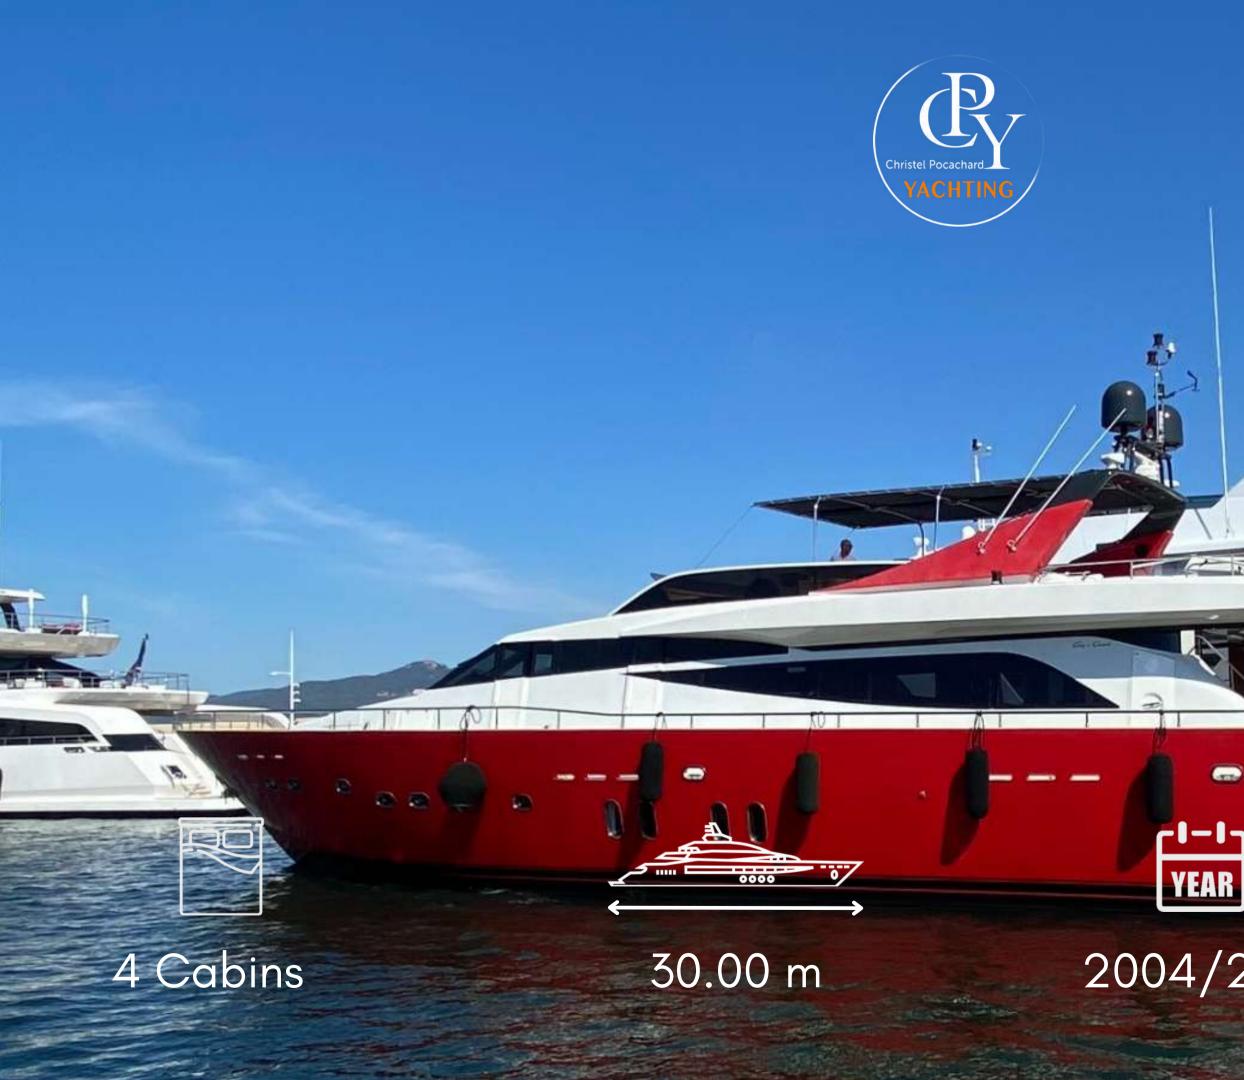

#### • Builder: GUY COUACH • Year Built: 2004 • Year Refit: 2019 • Length: 30.00 m 6.48 m • Beam: • Draft: 2.20 m • Cruising speed: 24 knots • Maximum speed: 25 knots • Fuel consumption: 500 l/hour • Home port: St Tropez

- Cabins 4
  Guests sleeping: 8
  Guests cruising: 12
- Crew: 4