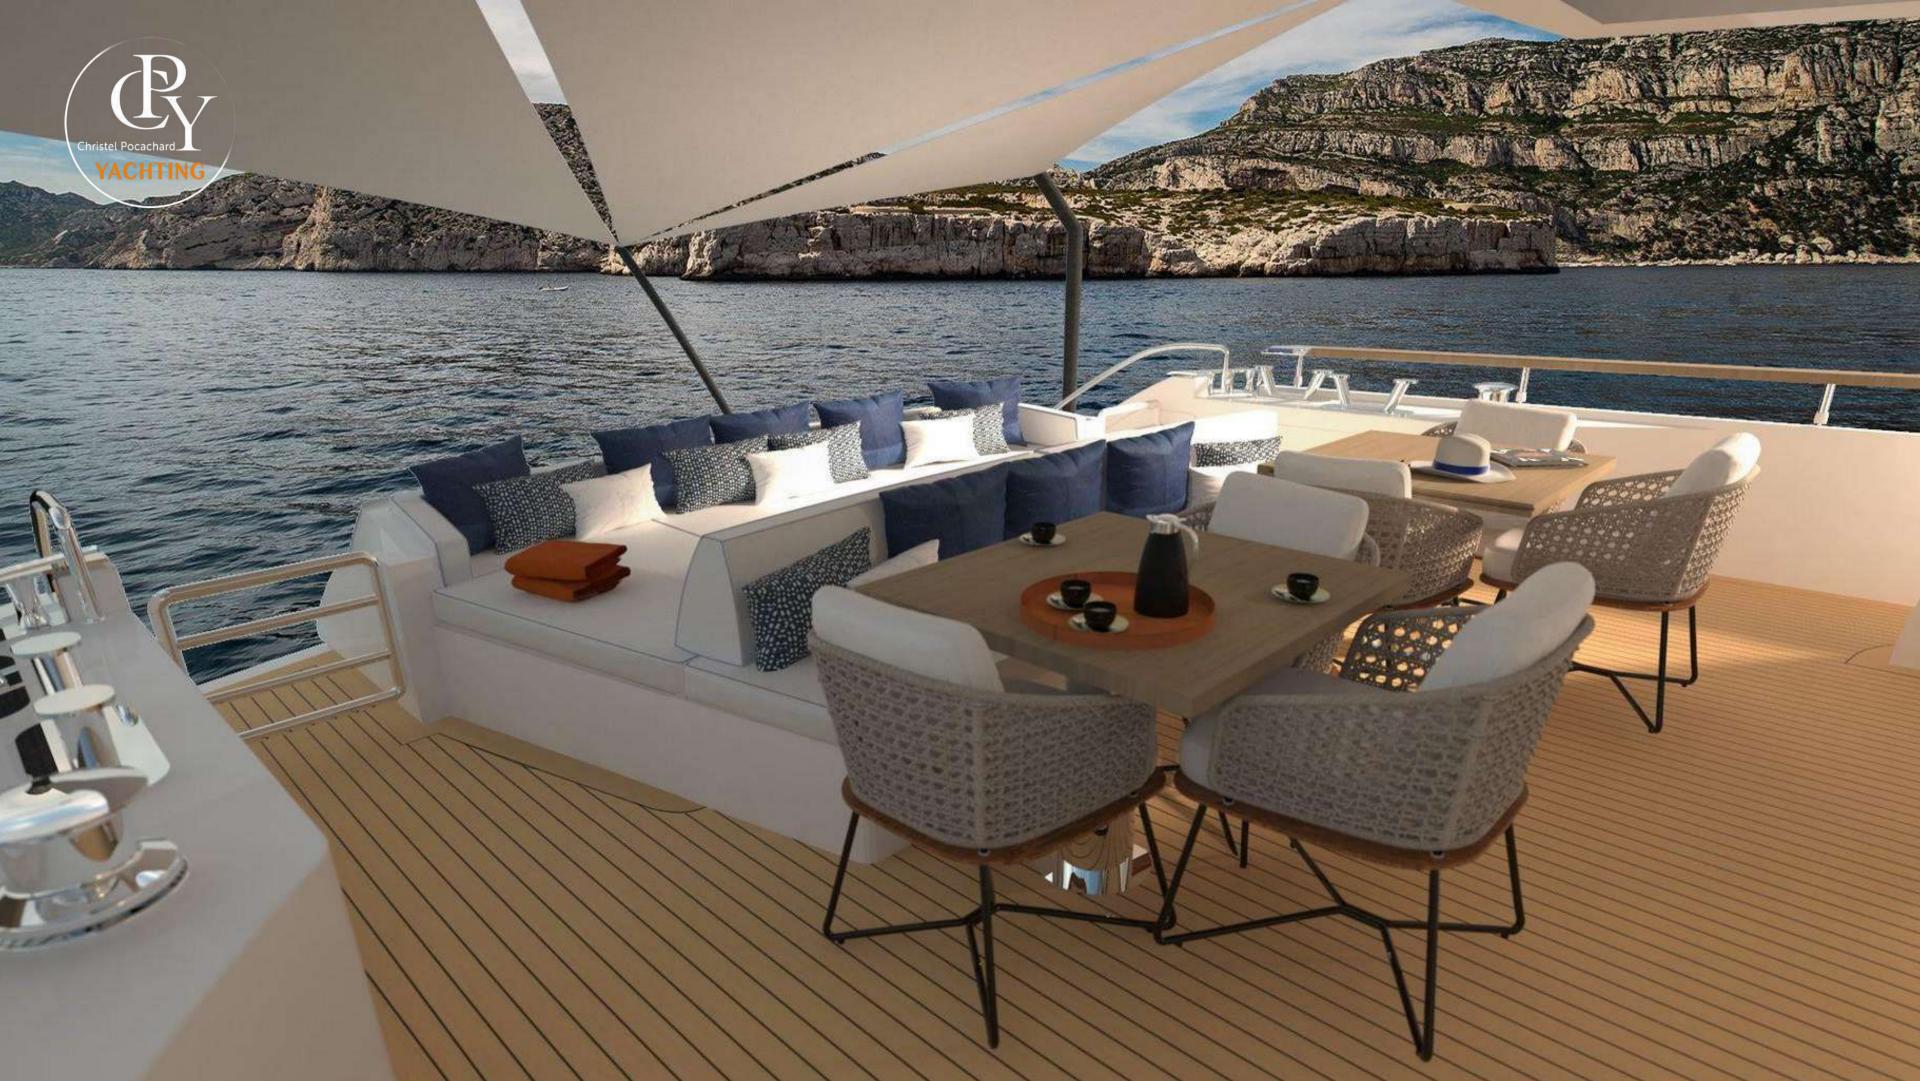

## DETAILS

• Builder: COUACH

• Year Built: 2020

• Length: 37.00 m

• Beam: 7.03 m

• Cruising speed: 18 knots

• Maximum speed: 28 knots

• Fuel consumption: 600 l/hour

• Home port: Croatia

• Cabins 5

• Guests sleeping: 10

• Guests cruising:

• Crew: 5