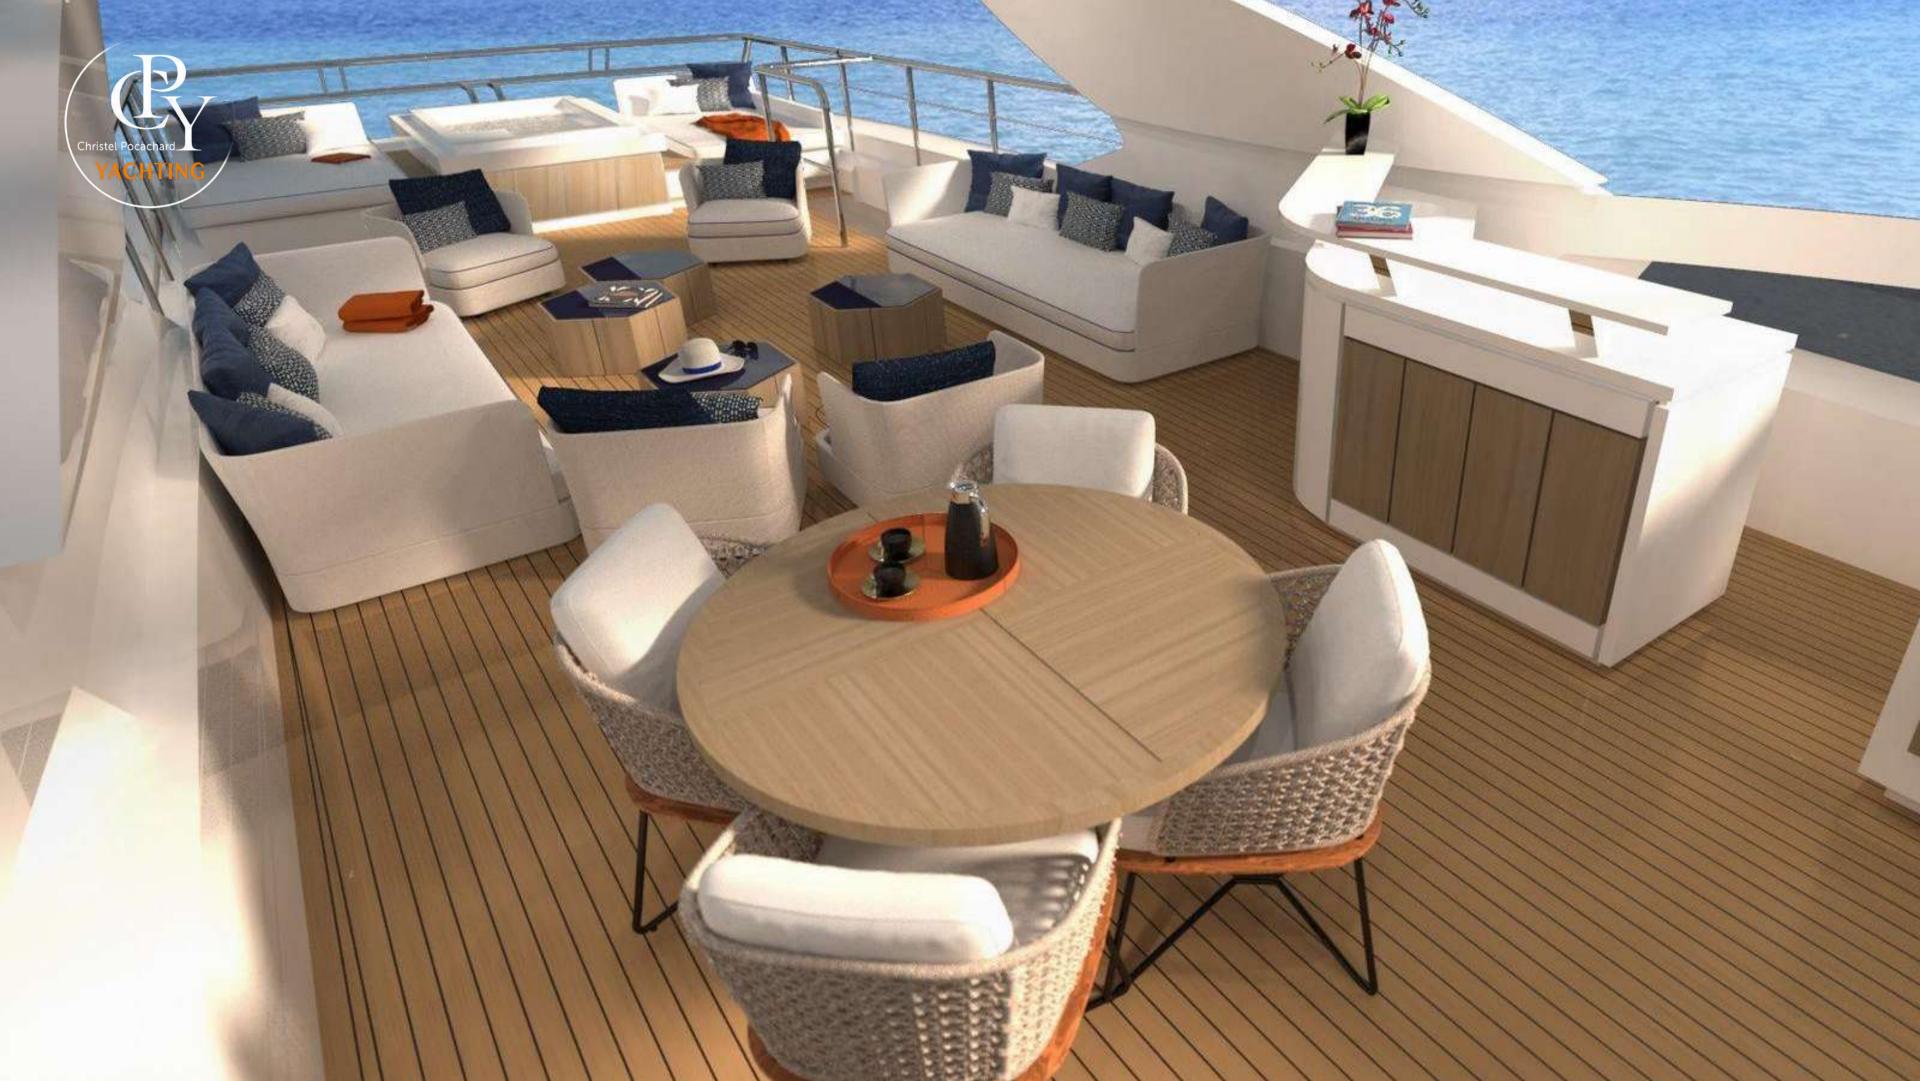

## DETAILS

• Builder: COUACH

• Year Built: 2020

• Length: 37.00 m

• Beam: 7.03 m

• Cruising speed: 18 knots

• Maximum speed: 28 knots

• Fuel consumption: 600 l/hour

• Home port: Croatia

• Cabins 5

• Guests sleeping: 10

• Guests cruising:

• Crew: 5