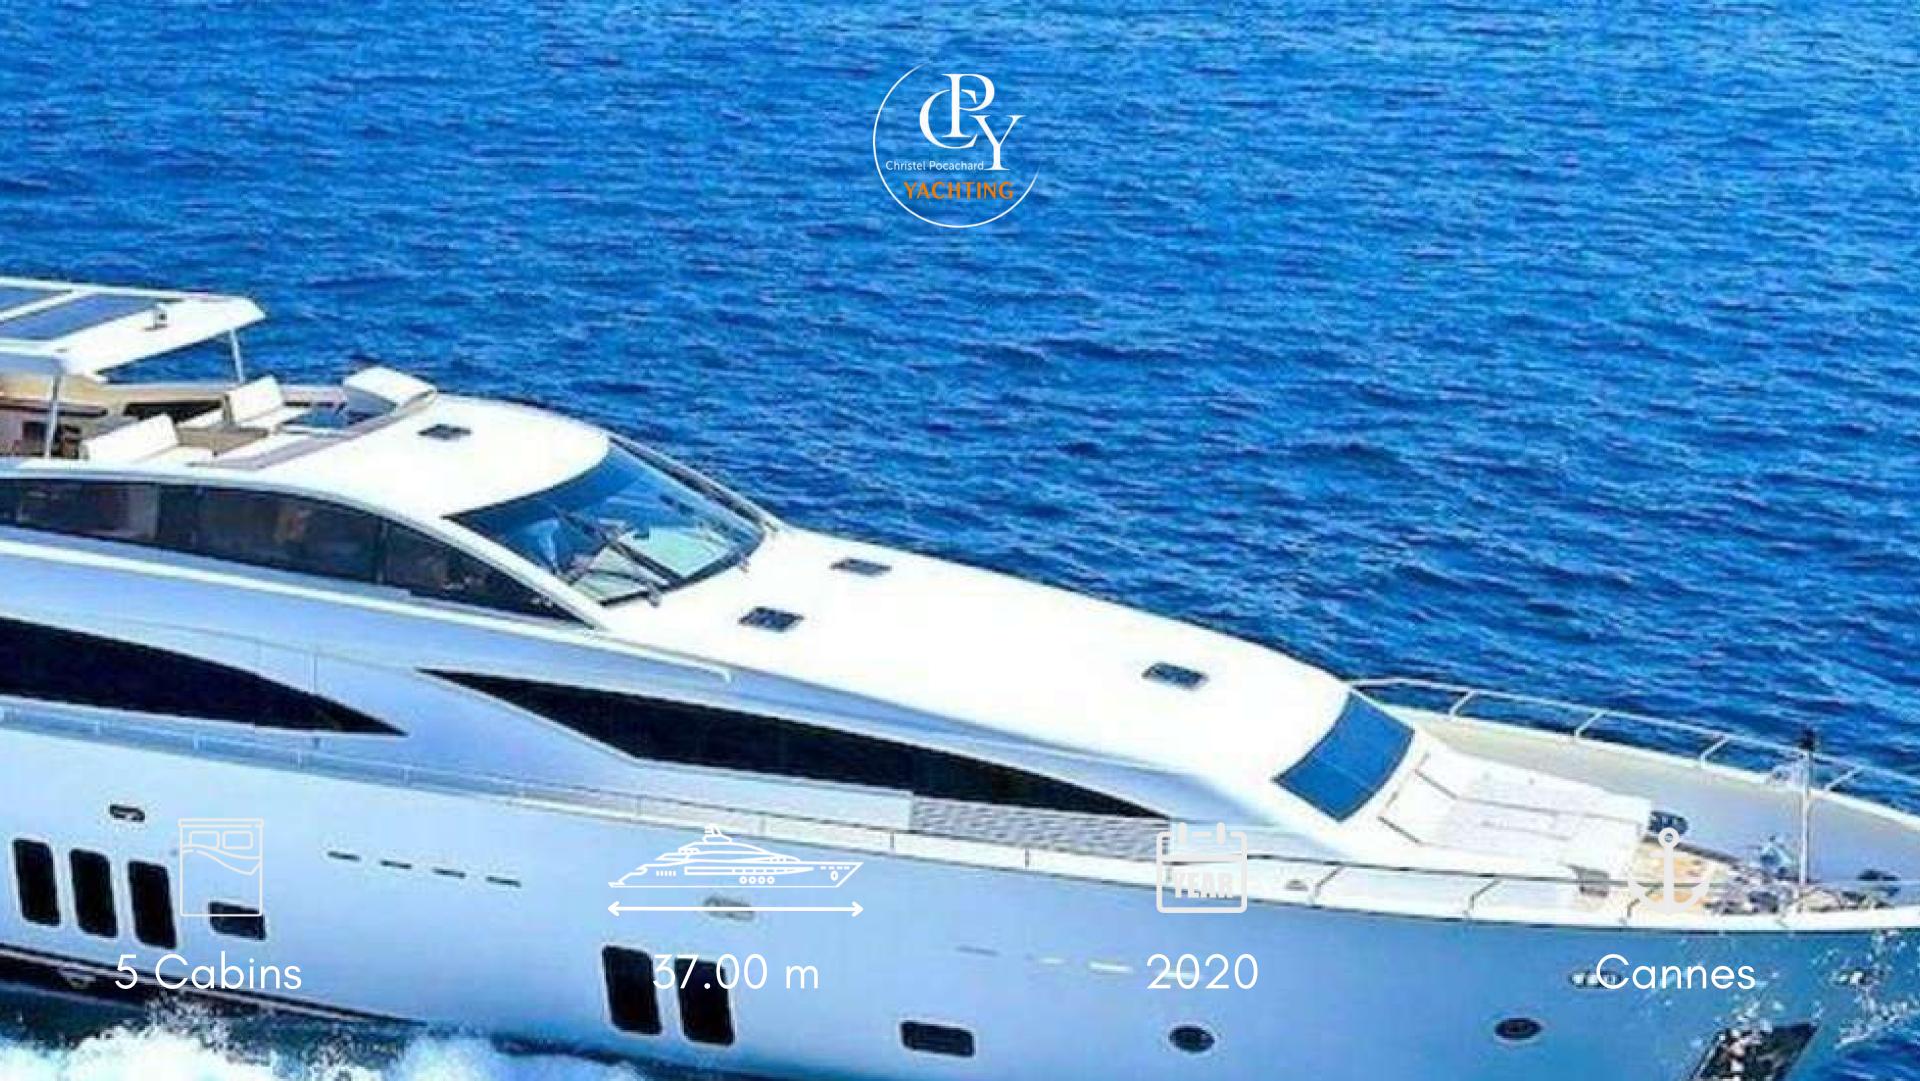

## DETAILS

• Builder: COUACH

• Year Built: 2020

• Length: 37.00 m

• Beam: 7.03 m

• Cruising speed: 18 knots

• Maximum speed: 28 knots

• Fuel consumption: 600 l/hour

• Home port: Croatia

• Cabins 5

• Guests sleeping: 10

• Guests cruising:

• Crew: 5