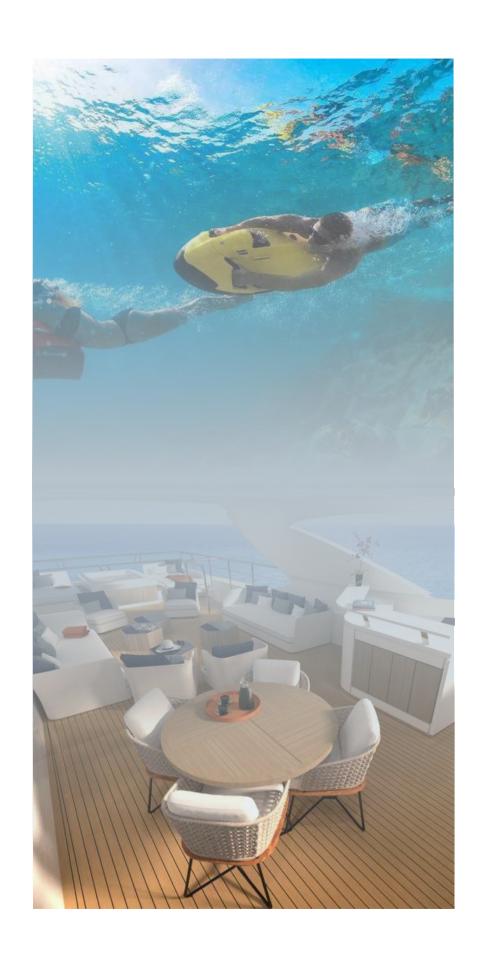

## DETAILS

• Builder: COUACH

• Year Built: 2020

• Length: 37.00 m

• Beam: 7.03 m

• Cruising speed: 18 knots

• Maximum speed: 28 knots

• Fuel consumption: 600 l/hour