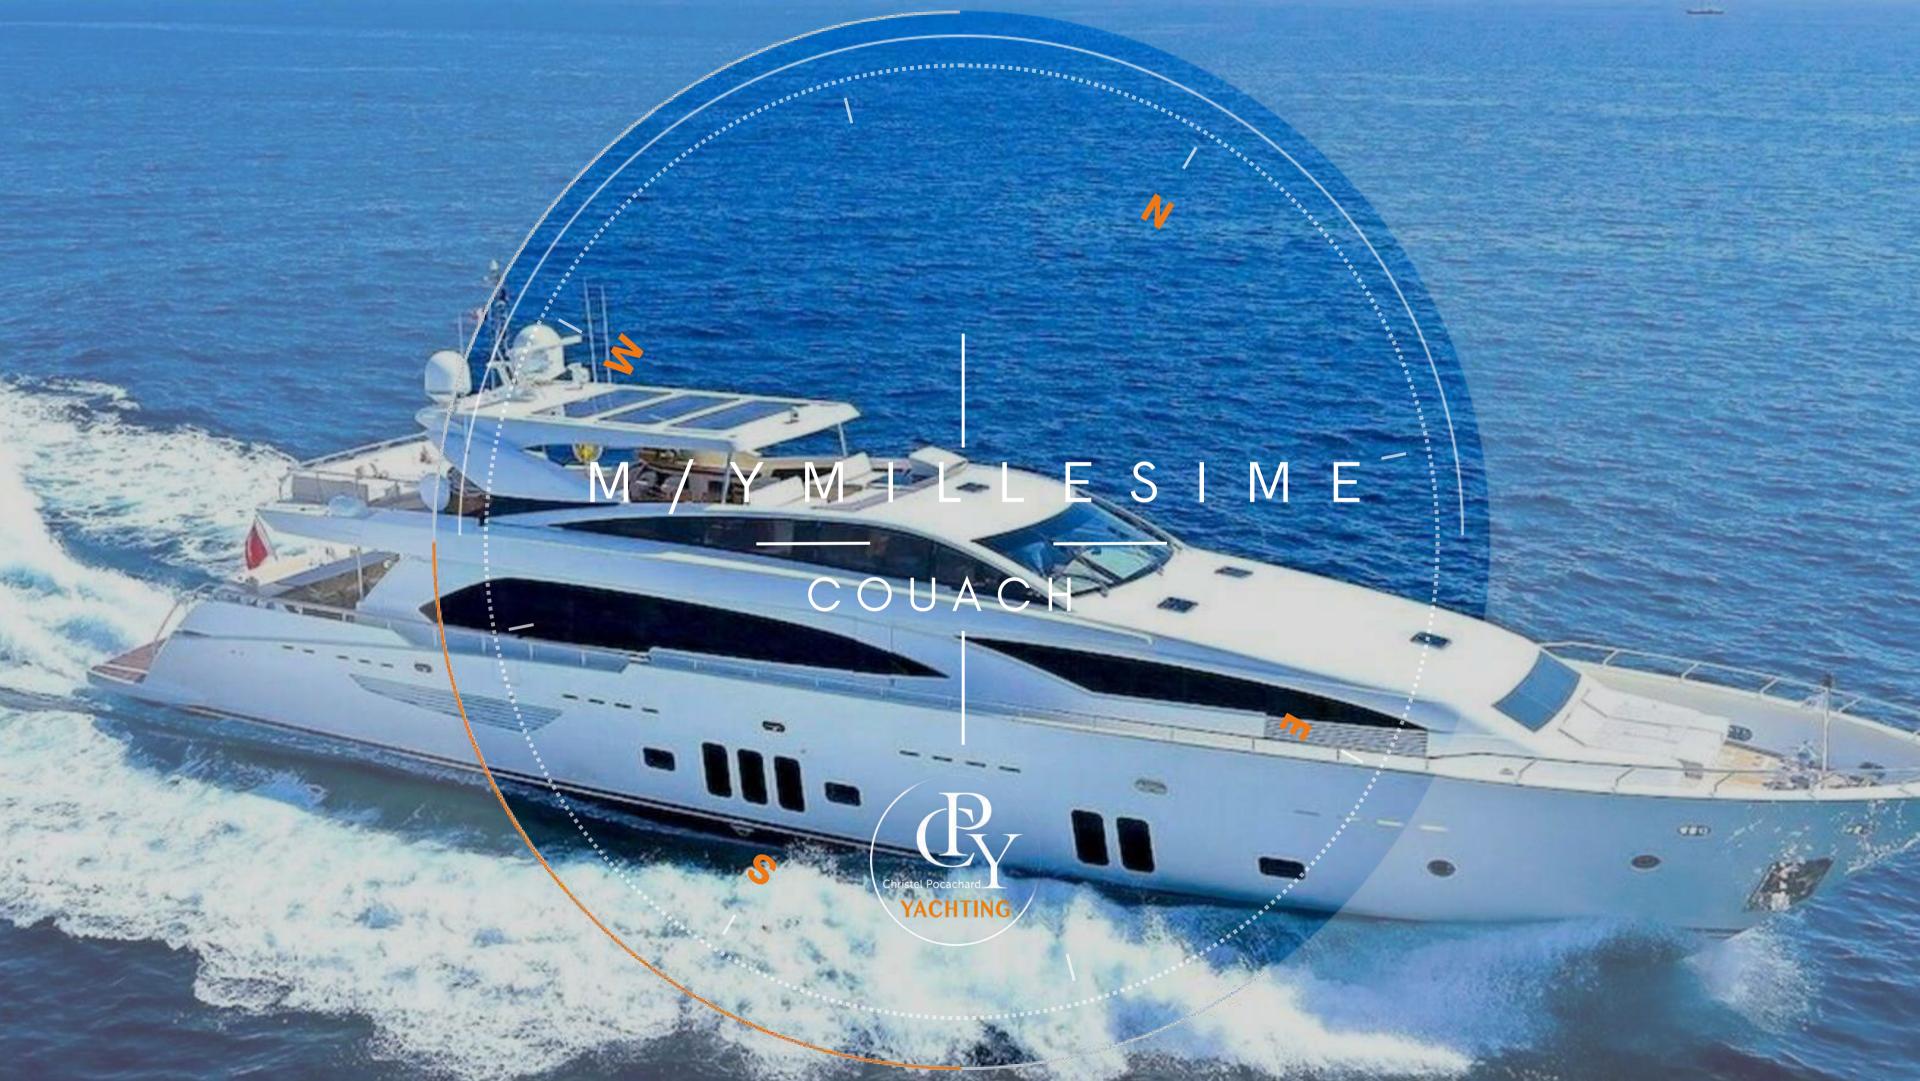

## DETAILS

• Builder: COUACH

• Year Built: 2020

• Length: 37.00 m

• Beam: 7.03 m

• Cruising speed: 18 knots

• Maximum speed: 28 knots

• Fuel consumption: 600 l/hour