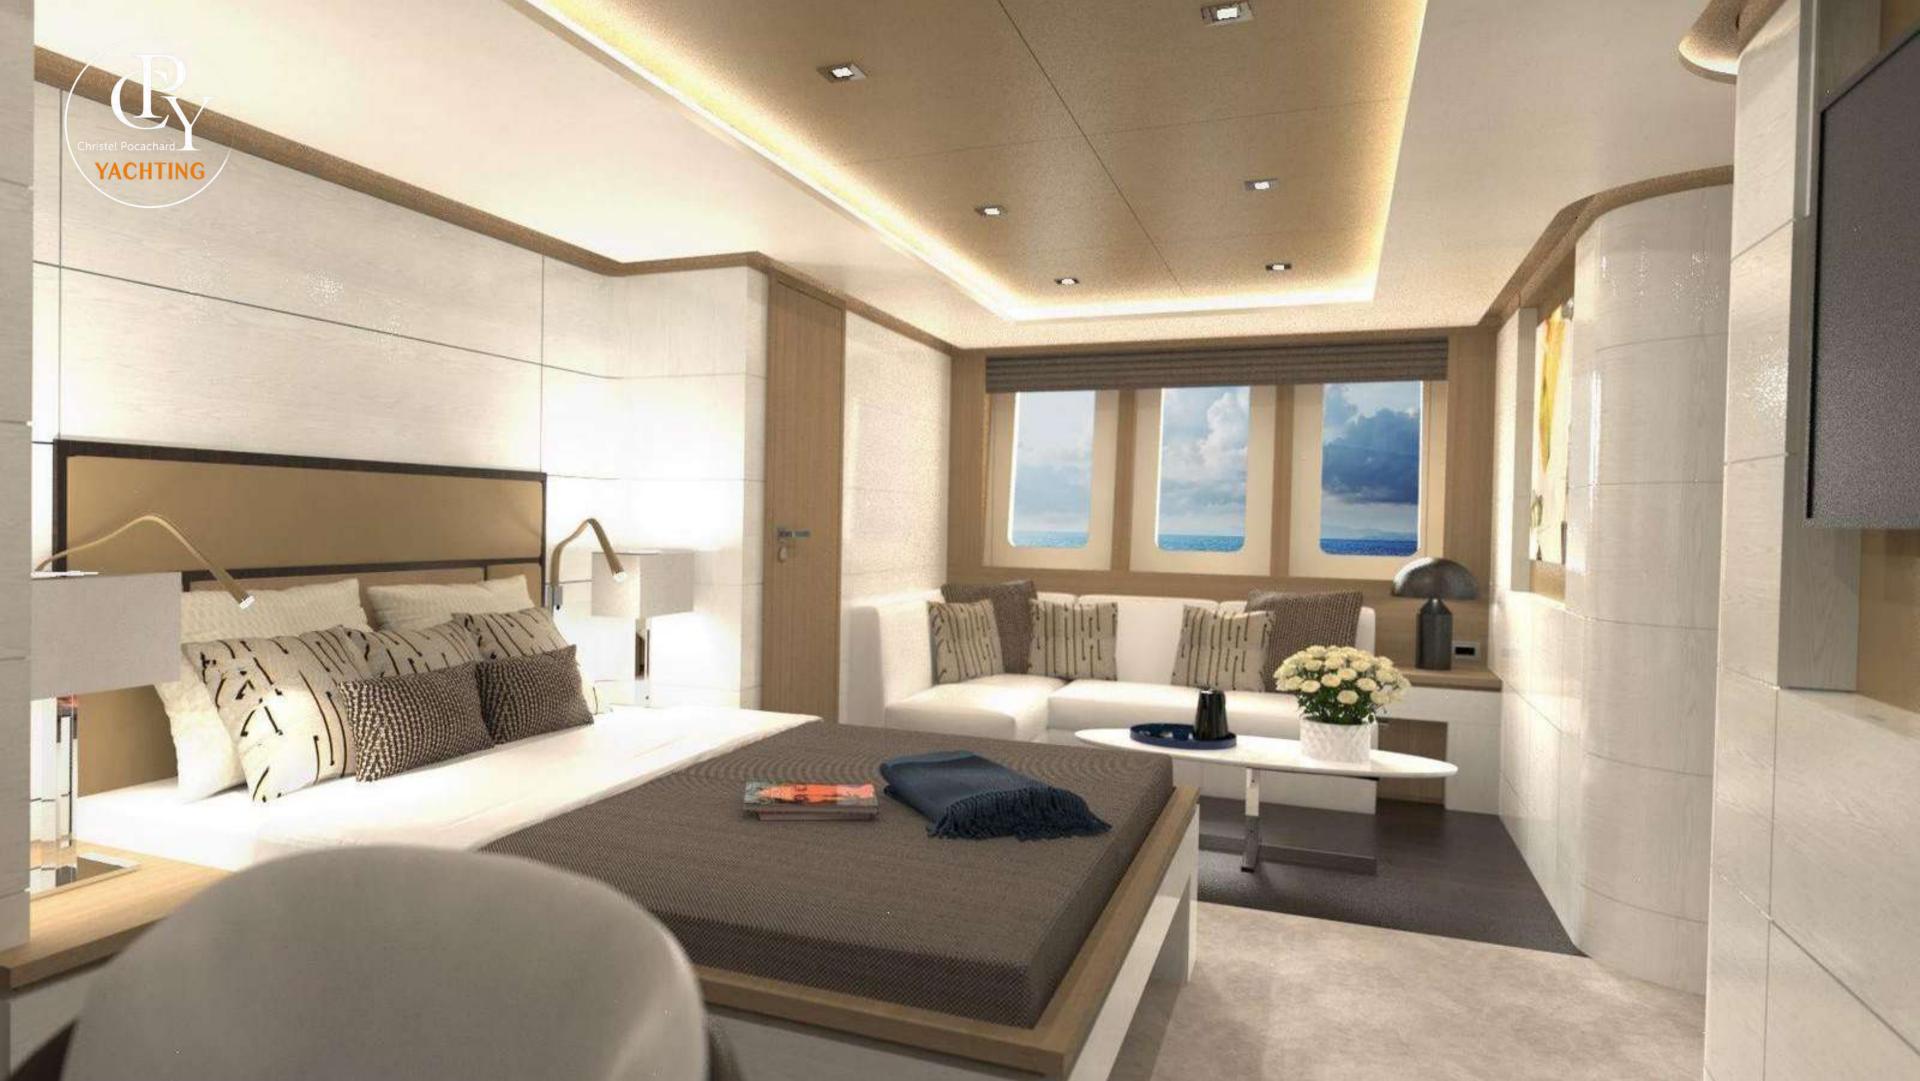

## DETAILS

• Builder: COUACH

• Year Built: 2020

• Length: 37.00 m

• Beam: 7.03 m

• Cruising speed: 18 knots

• Maximum speed: 28 knots

• Fuel consumption: 600 l/hour

• Home port: Croatia

• Cabins 5

• Guests sleeping: 10

• Guests cruising:

• Crew: 5