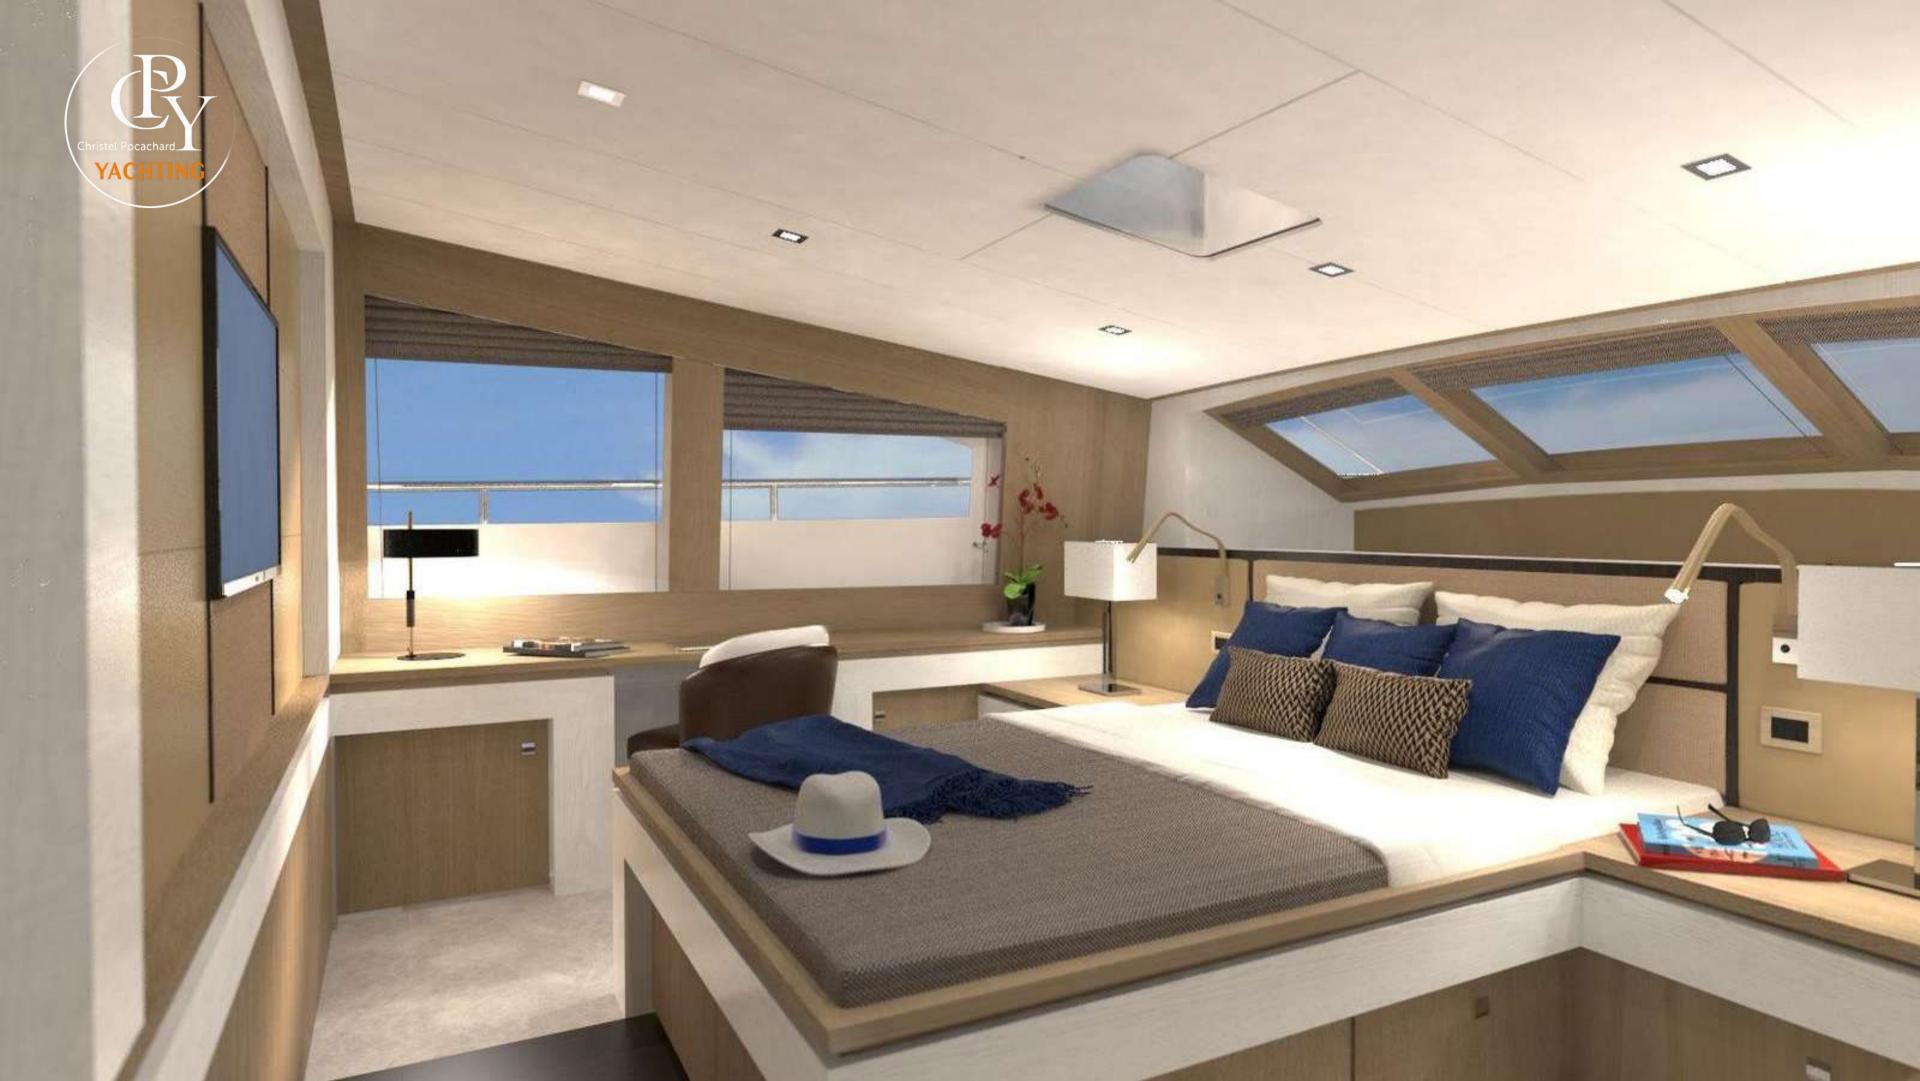

## DETAILS

• Builder: COUACH

• Year Built: 2020

• Length: 37.00 m

• Beam: 7.03 m

• Cruising speed: 18 knots

• Maximum speed: 28 knots

• Fuel consumption: 600 l/hour

• Home port: Croatia

• Cabins 5

• Guests sleeping: 10

• Guests cruising:

• Crew: 5