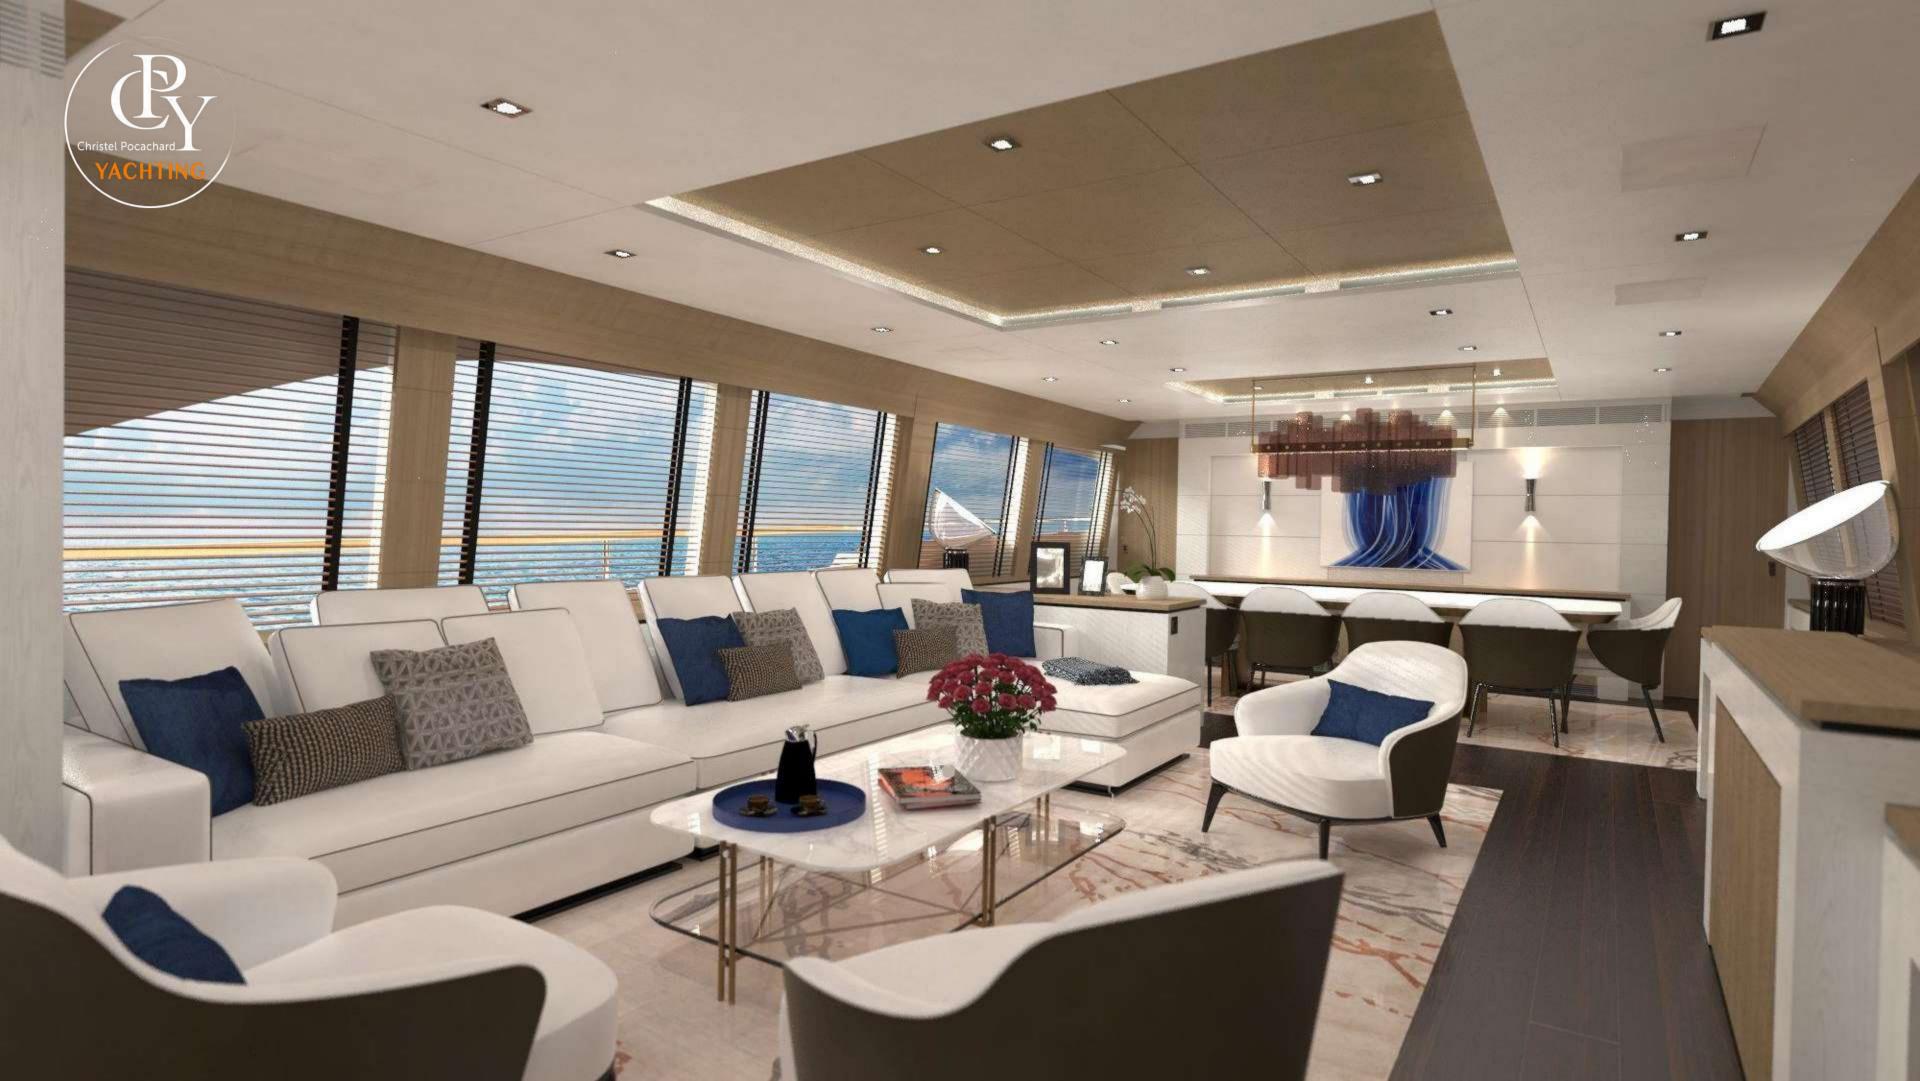

## DETAILS

• Builder: COUACH

• Year Built: 2020

• Length: 37.00 m

• Beam: 7.03 m

• Cruising speed: 18 knots

• Maximum speed: 28 knots

• Fuel consumption: 600 l/hour

• Home port: Croatia

• Cabins 5

• Guests sleeping: 10

• Guests cruising:

• Crew: 5