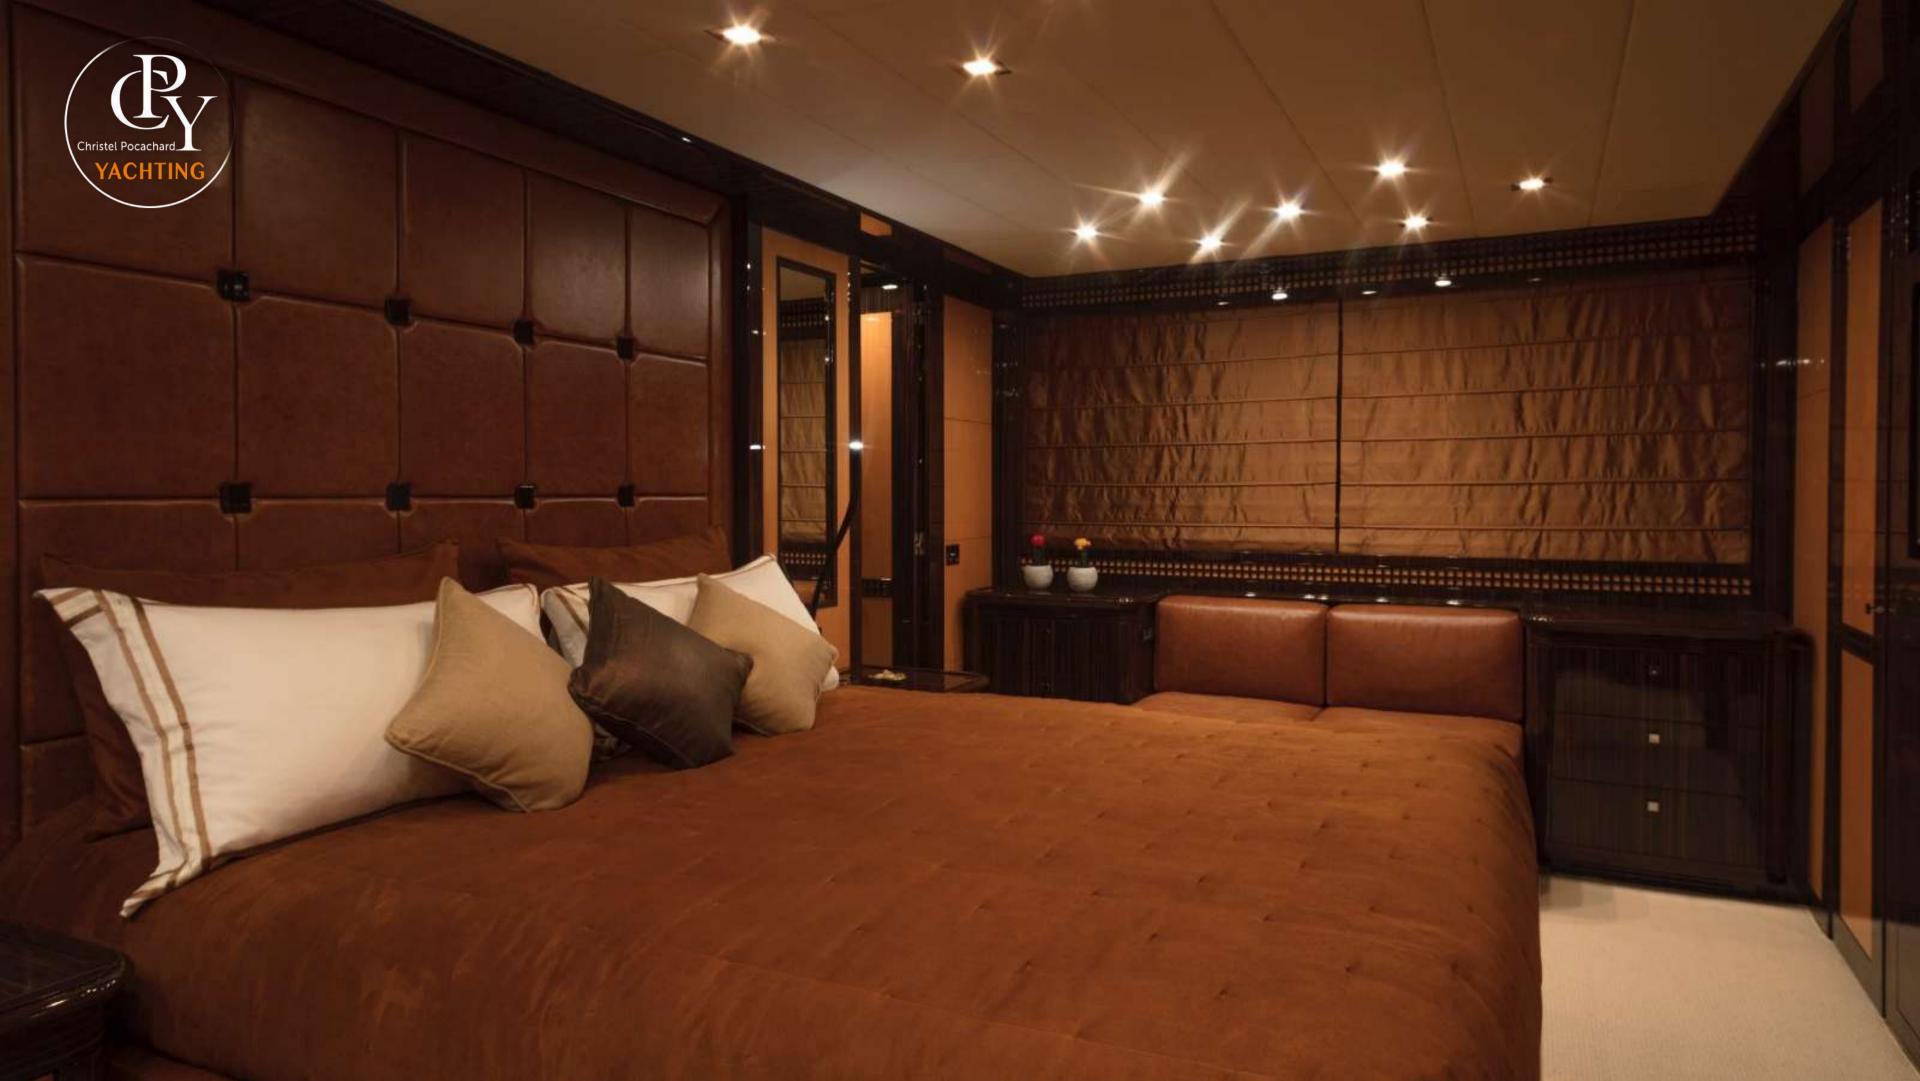

## DETAILS

• Builder: MANGUSTA

• Year Built: 2009

• Length: 28.27 m

• Beam: 6.48 m

• Draft: 1.60 m

• Cruising speed: 27 knots

• Maximum speed: 30 knots

• Fuel consumption: 700 l/hour

• Home port: Cogolin

• Cabins 4

• Guests sleeping: 9

• Guests cruising: 12

• Crew: 3