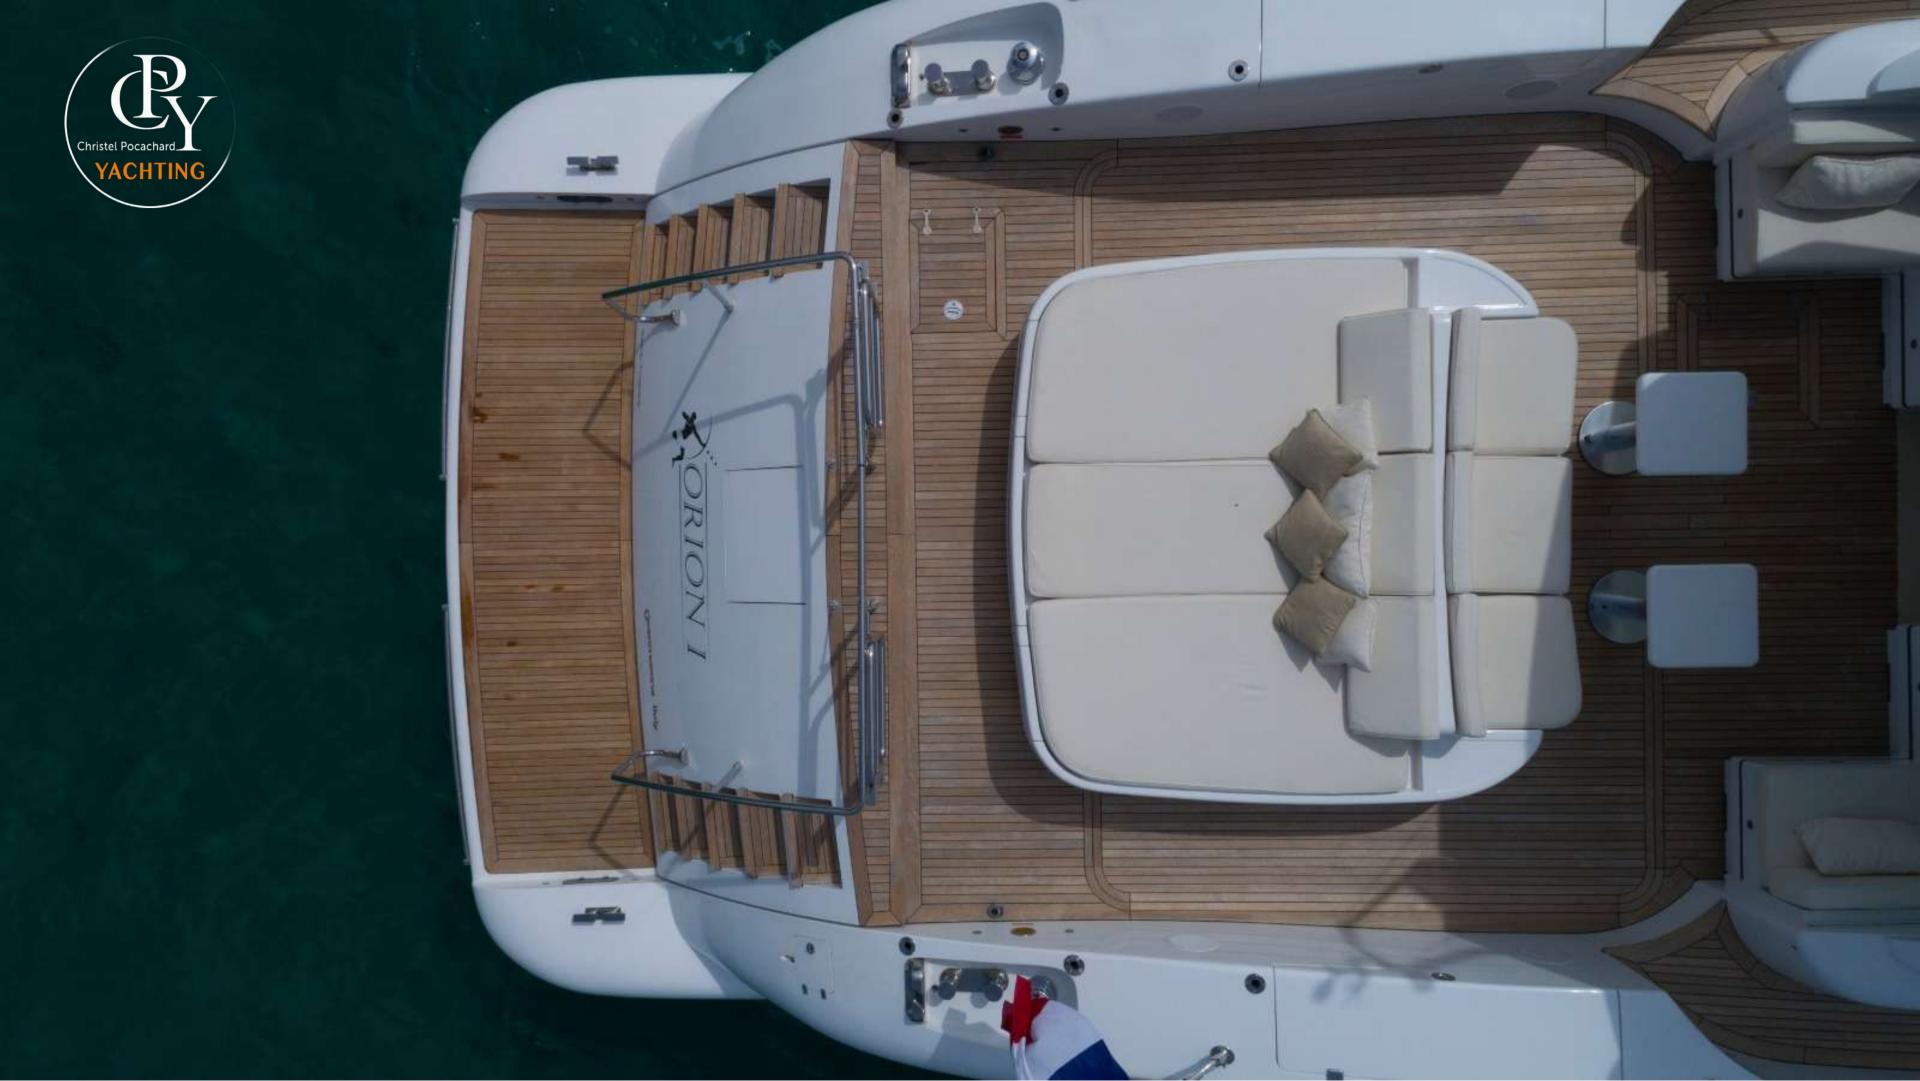

## DETAILS

• Builder: MANGUSTA

• Year Built: 2009

• Length: 28.27 m

• Beam: 6.48 m

• Draft: 1.60 m

• Cruising speed: 27 knots

• Maximum speed: 30 knots

• Fuel consumption: 700 l/hour

• Home port: Cogolin

• Cabins 4

• Guests sleeping: 9

• Guests cruising: 12

• Crew: 3