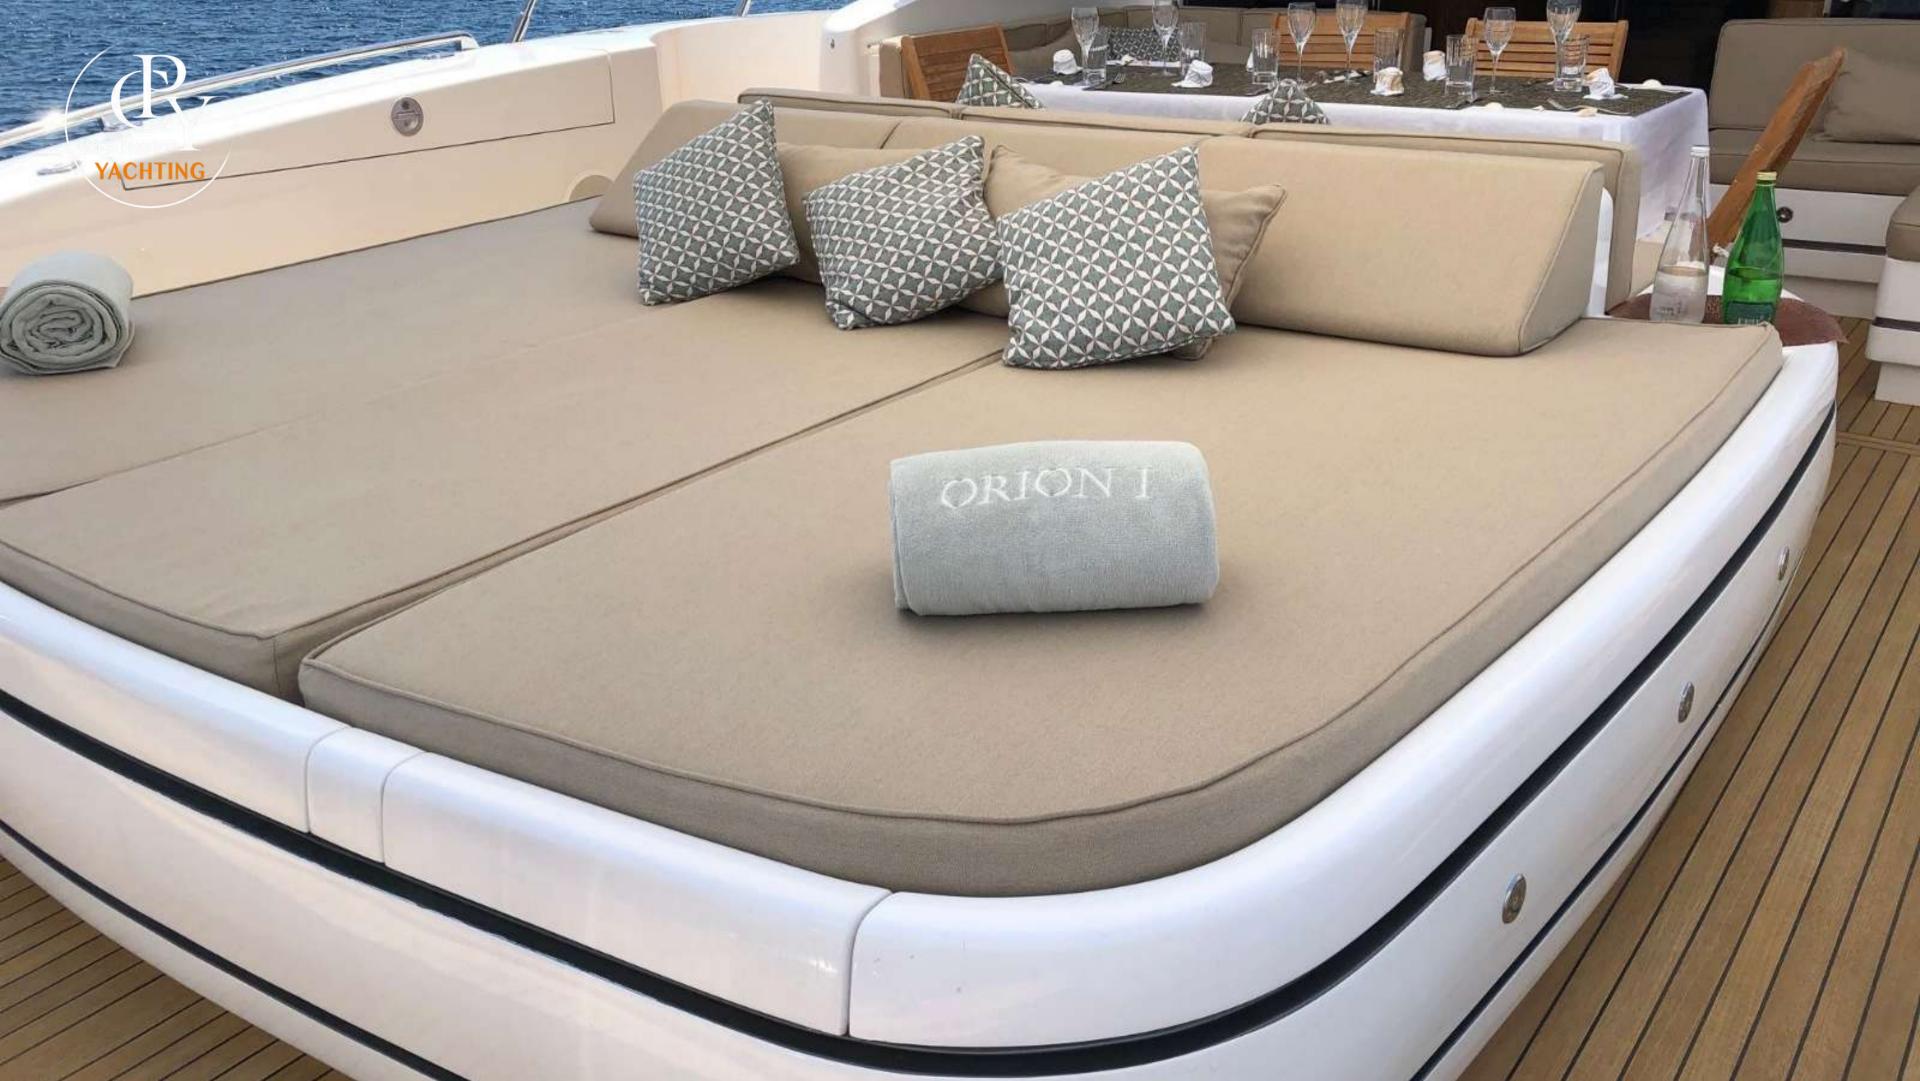

## DETAILS

• Builder: MANGUSTA

• Year Built: 2009

• Length: 28.27 m

• Beam: 6.48 m

• Draft: 1.60 m

• Cruising speed: 27 knots

• Maximum speed: 30 knots

• Fuel consumption: 700 l/hour

• Home port: Cogolin

• Cabins 4

• Guests sleeping: 9

• Guests cruising: 12

• Crew: 3