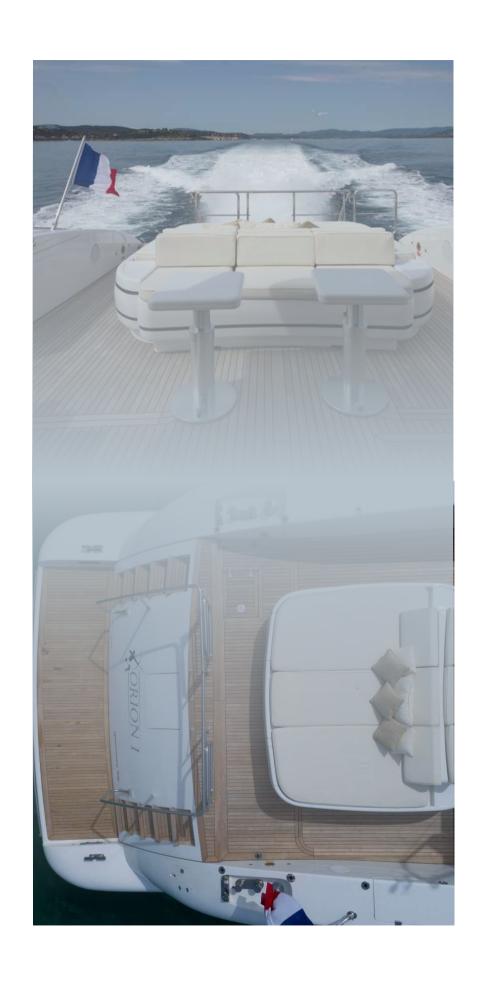

## DETAILS

• Builder: MANGUSTA

• Year Built: 2009

• Length: 28.27 m

• Beam: 6.48 m

• Draft: 1.60 m

• Cruising speed: 27 knots

• Maximum speed: 30 knots

• Fuel consumption: 700 l/hour

• Home port: Cogolin

• Cabins 4

• Guests sleeping: 9

• Guests cruising: 12

• Crew: 3