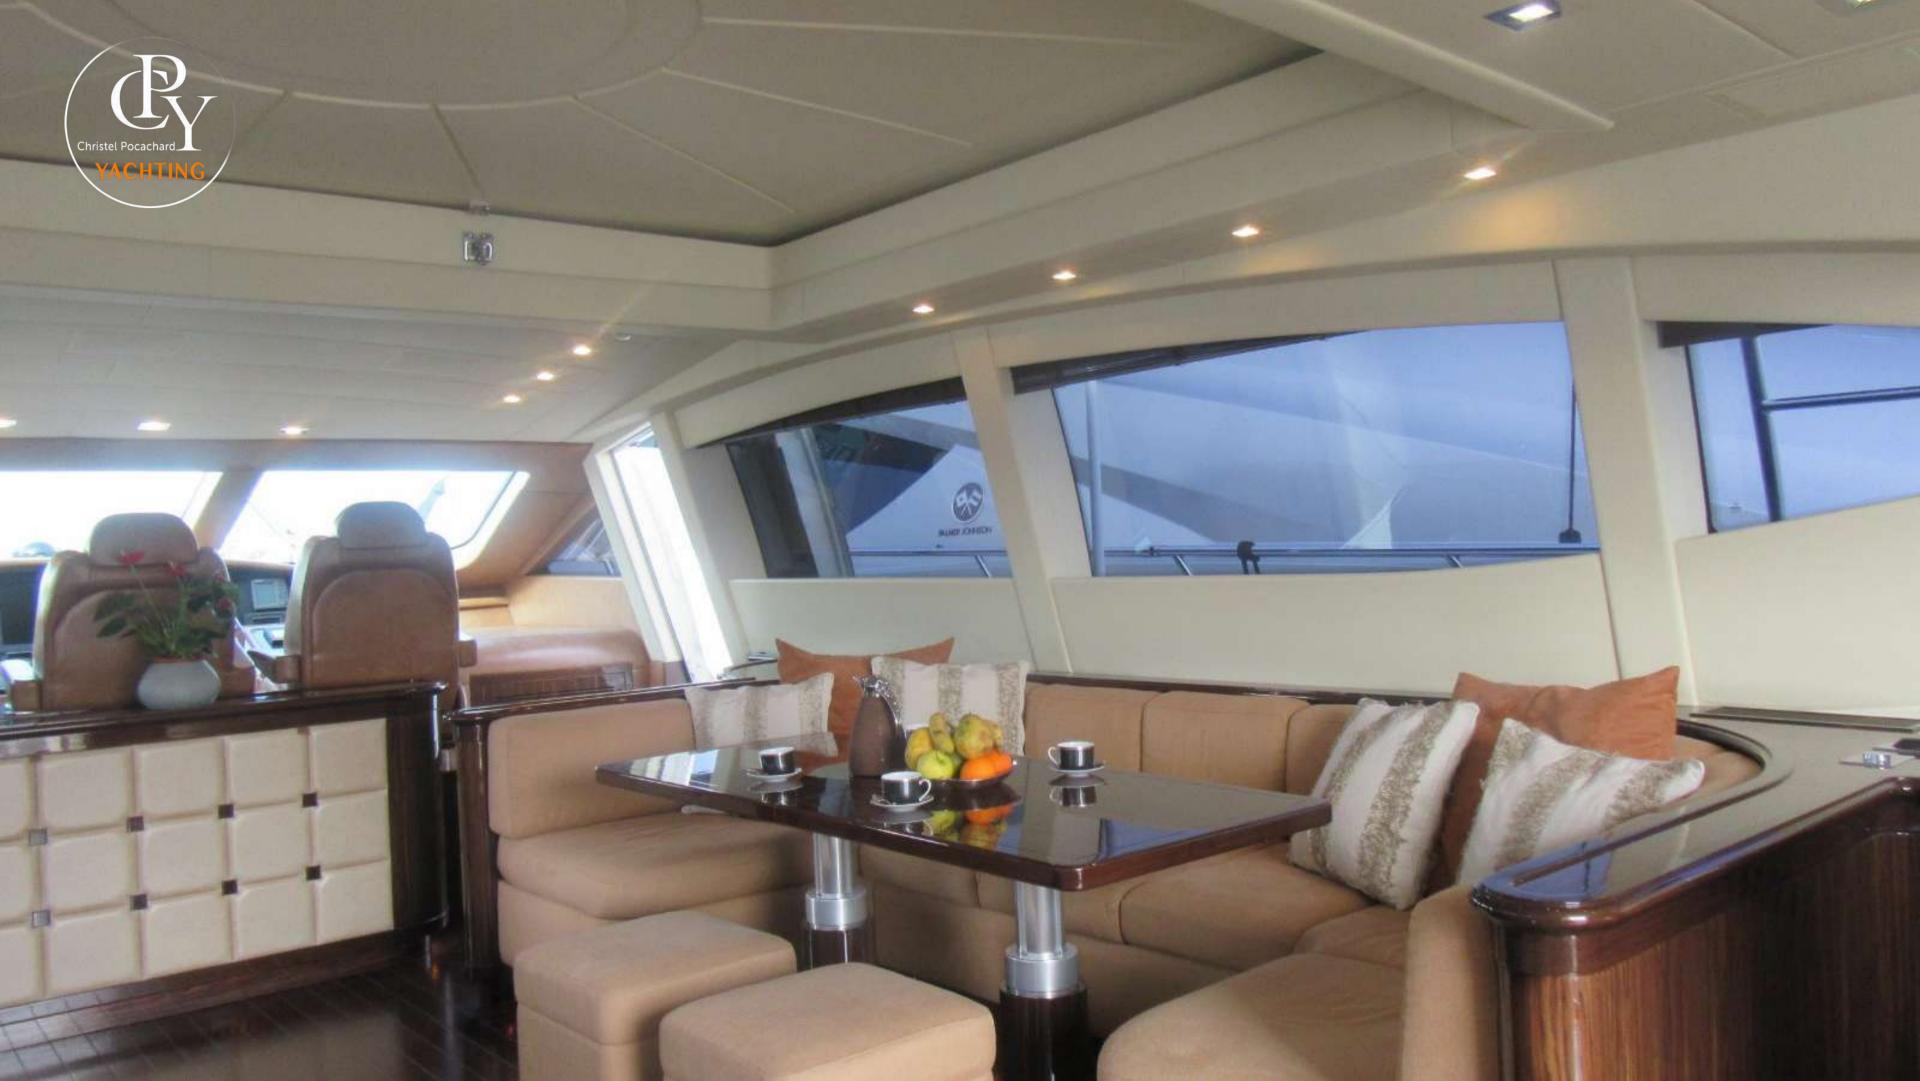

## DETAILS

• Builder: MANGUSTA

• Year Built: 2009

• Length: 28.27 m

• Beam: 6.48 m

• Draft: 1.60 m

• Cruising speed: 27 knots

• Maximum speed: 30 knots

• Fuel consumption: 700 l/hour

• Home port: Cogolin

• Cabins 4

• Guests sleeping: 9

• Guests cruising: 12

• Crew: 3