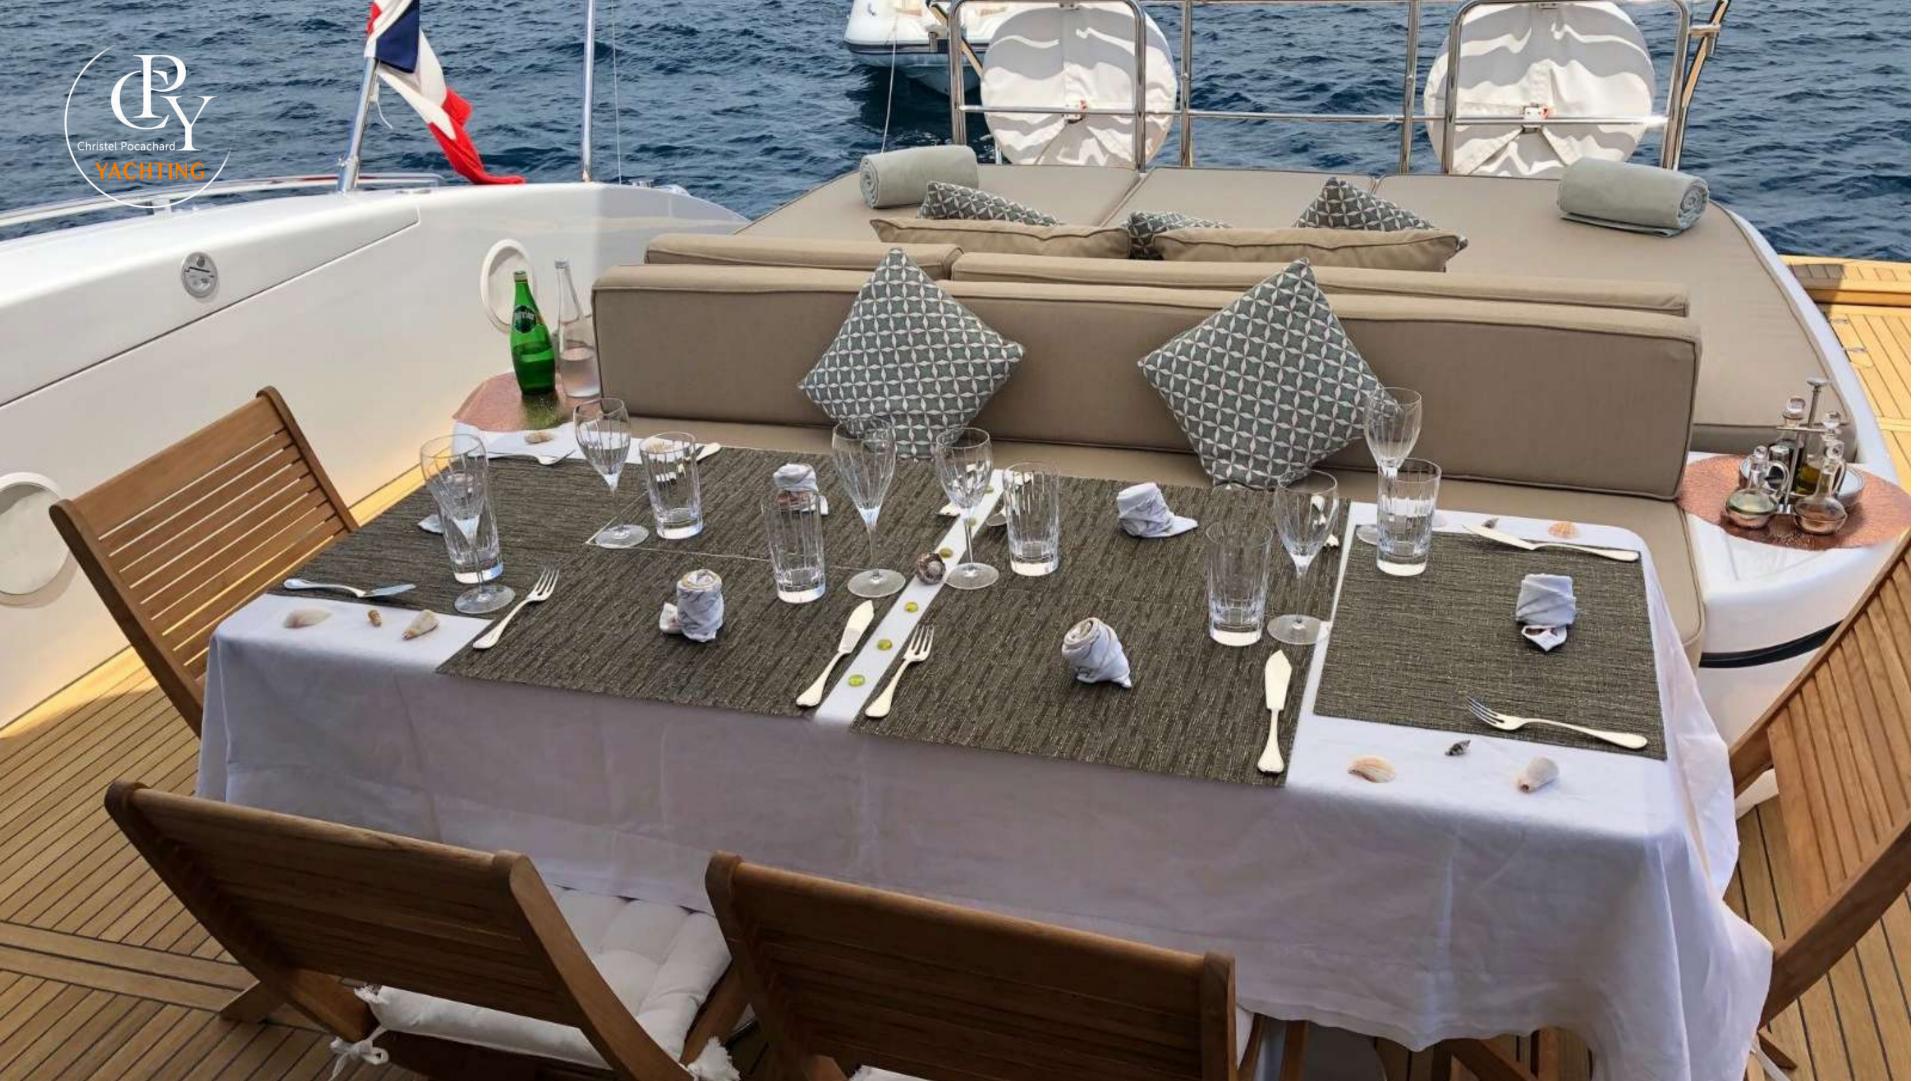

## DETAILS

• Builder: MANGUSTA

• Year Built: 2009

• Length: 28.27 m

• Beam: 6.48 m

• Draft: 1.60 m

• Cruising speed: 27 knots

• Maximum speed: 30 knots

• Fuel consumption: 700 l/hour

• Home port: Cogolin

• Cabins 4

• Guests sleeping: 9

• Guests cruising: 12

• Crew: 3