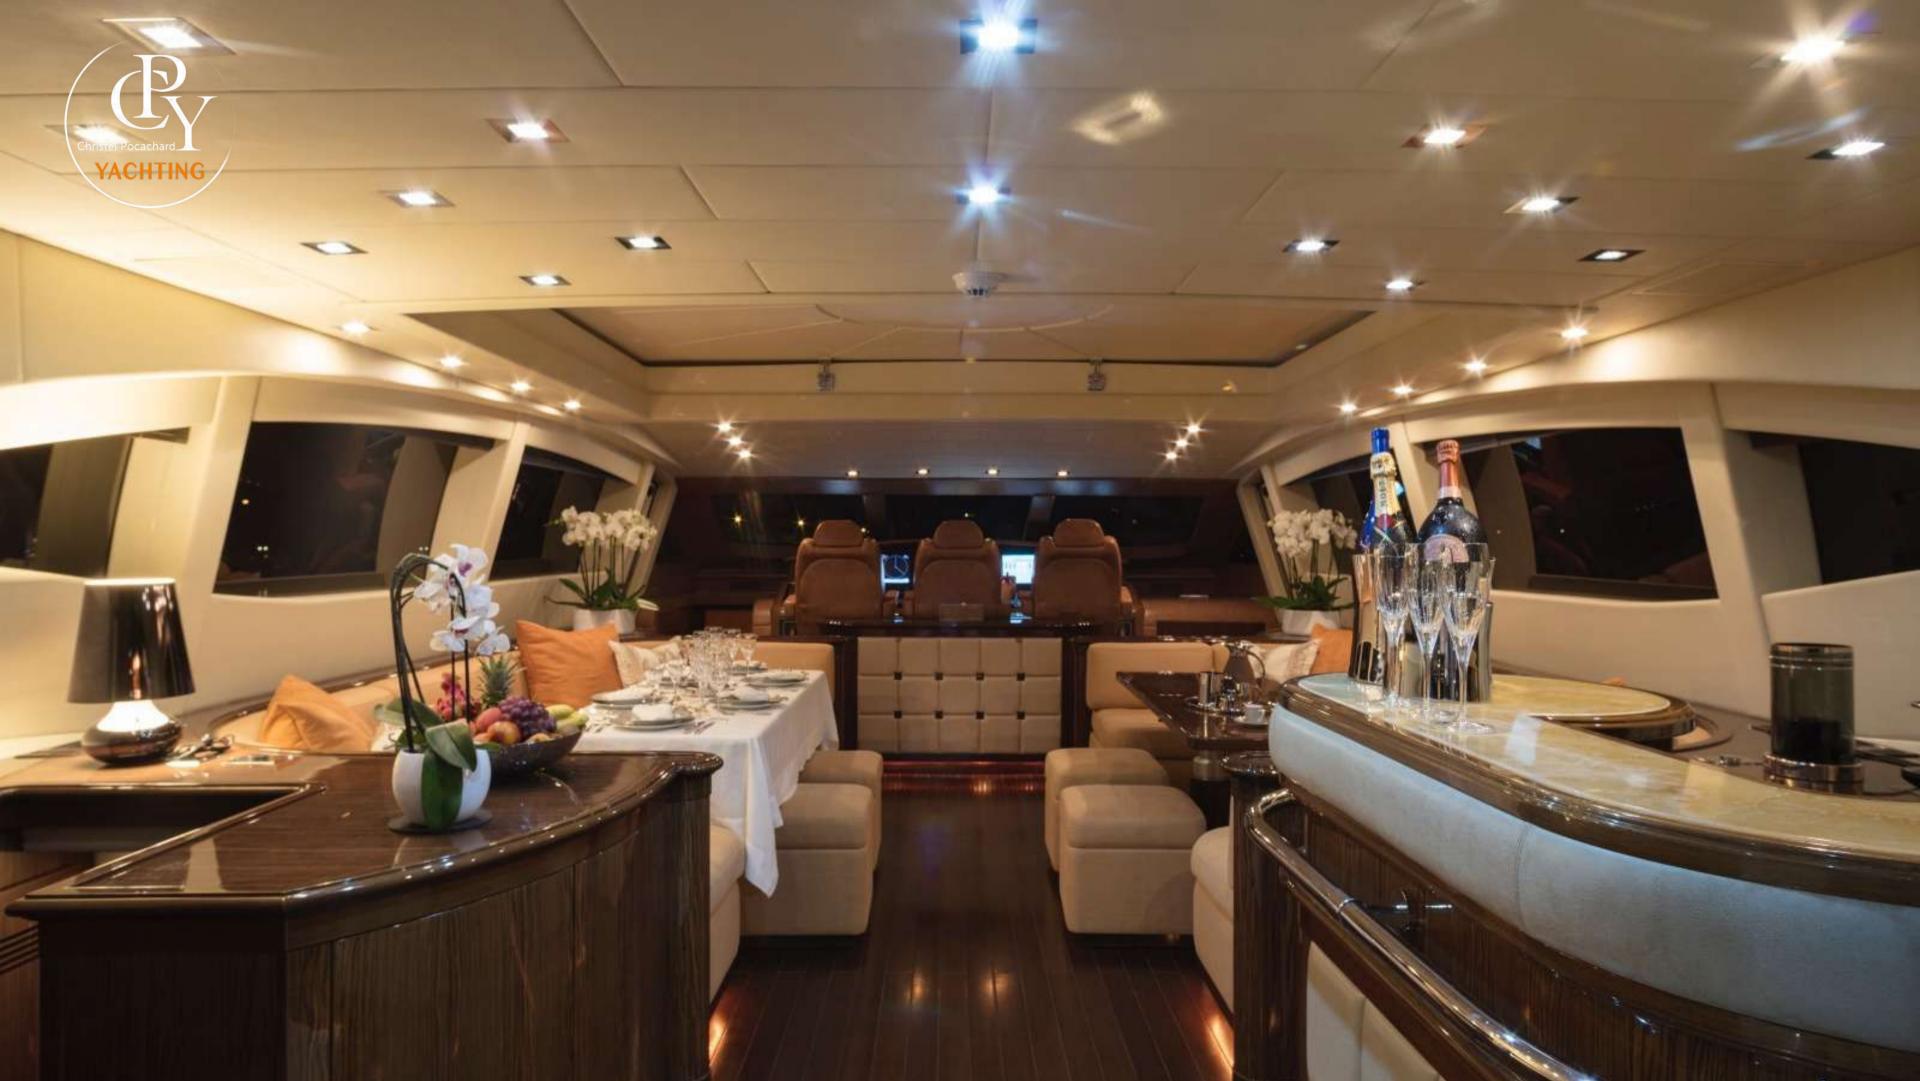

## DETAILS

• Builder: MANGUSTA

• Year Built: 2009

• Length: 28.27 m

• Beam: 6.48 m

• Draft: 1.60 m

• Cruising speed: 27 knots

• Maximum speed: 30 knots

• Fuel consumption: 700 l/hour

• Home port: Cogolin

• Cabins 4

• Guests sleeping: 9

• Guests cruising: 12

• Crew: 3