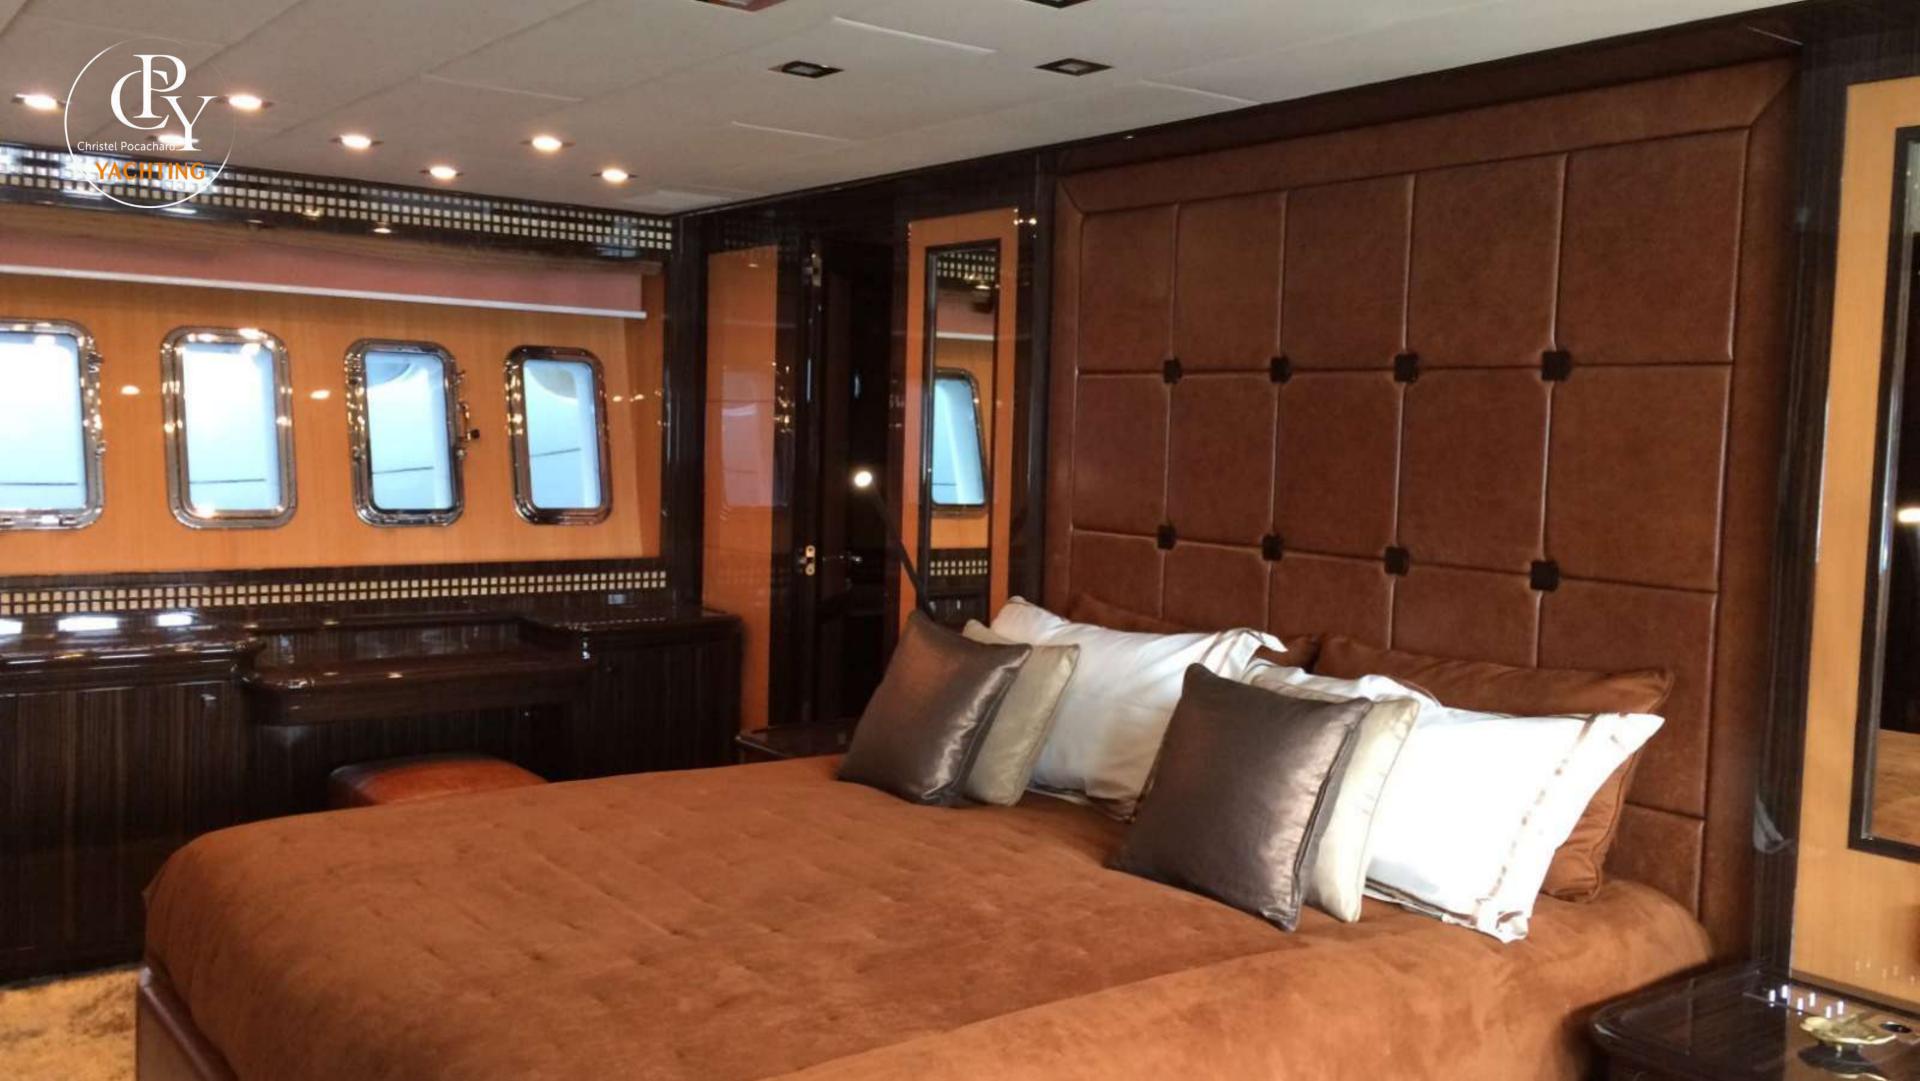

## DETAILS

• Builder: MANGUSTA

• Year Built: 2009

• Length: 28.27 m

• Beam: 6.48 m

• Draft: 1.60 m

• Cruising speed: 27 knots

• Maximum speed: 30 knots

• Fuel consumption: 700 l/hour

• Home port: Cogolin

• Cabins 4

• Guests sleeping: 9

• Guests cruising: 12

• Crew: 3