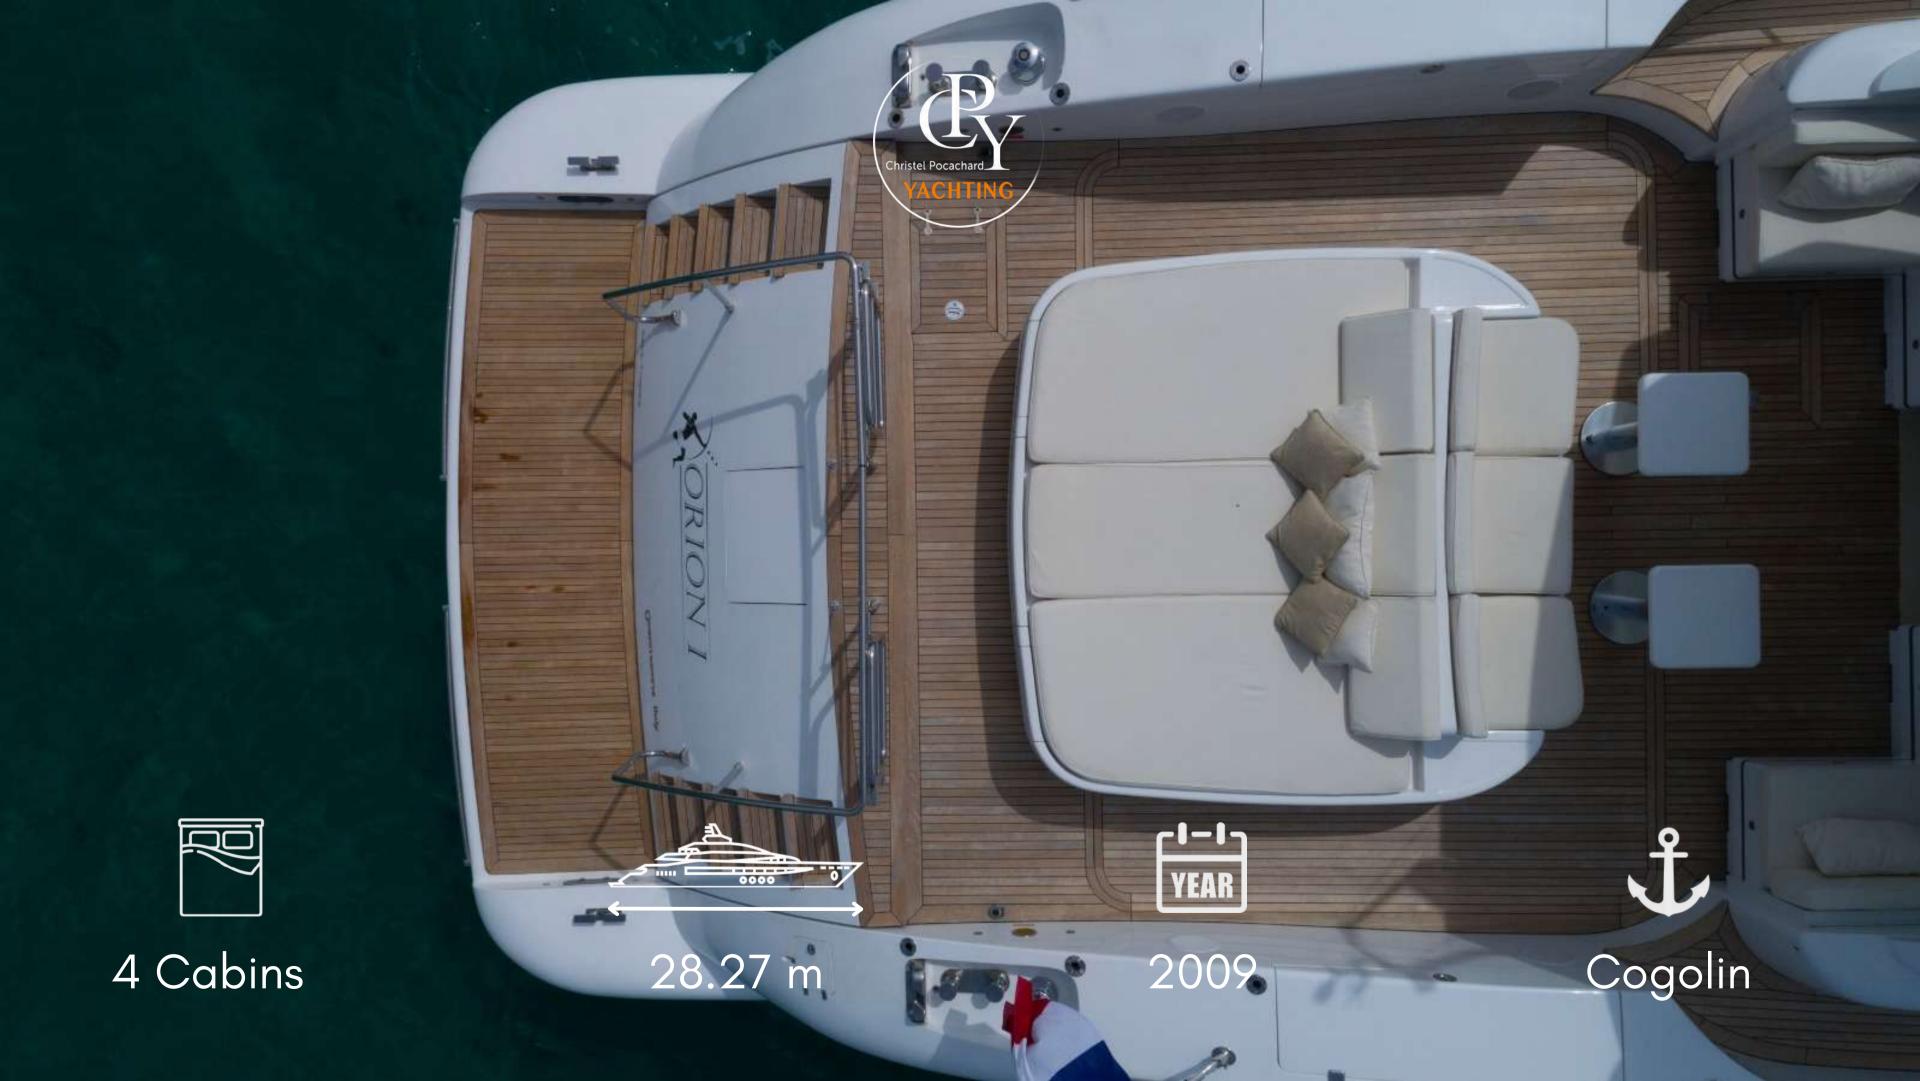

## DETAILS

• Builder: MANGUSTA

• Year Built: 2009

• Length: 28.27 m

• Beam: 6.48 m

• Draft: 1.60 m

• Cruising speed: 27 knots

• Maximum speed: 30 knots

• Fuel consumption: 700 l/hour

• Home port: Cogolin

• Cabins 4

• Guests sleeping: 9

• Guests cruising: 12

• Crew: 3