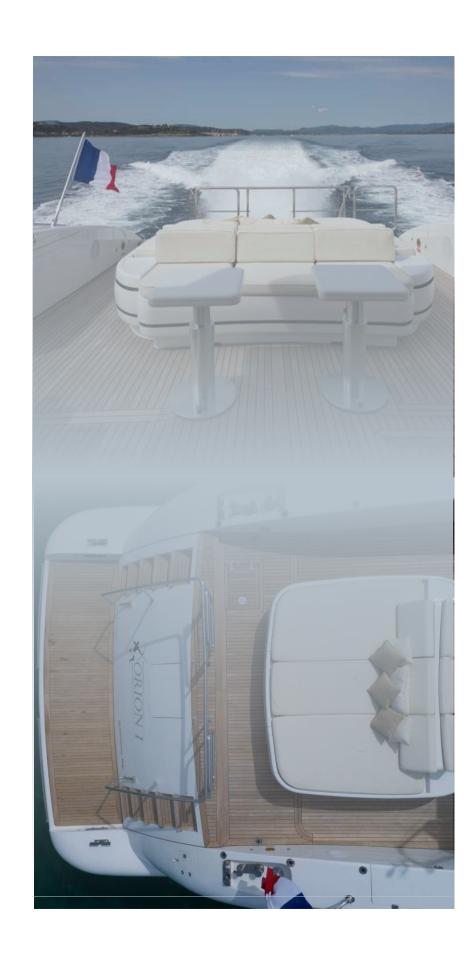

## DETAILS

• Builder: MANGUSTA

• Year Built: 2009

• Length: 28.27 m

• Beam: 6.48 m

• Draft: 1.60 m

• Cruising speed: 27 knots

• Maximum speed: 30 knots

• Fuel consumption: 700 l/hour

• Home port: Cogolin

• Cabins 4

• Guests sleeping: 9

• Guests cruising: 12

• Crew: 3