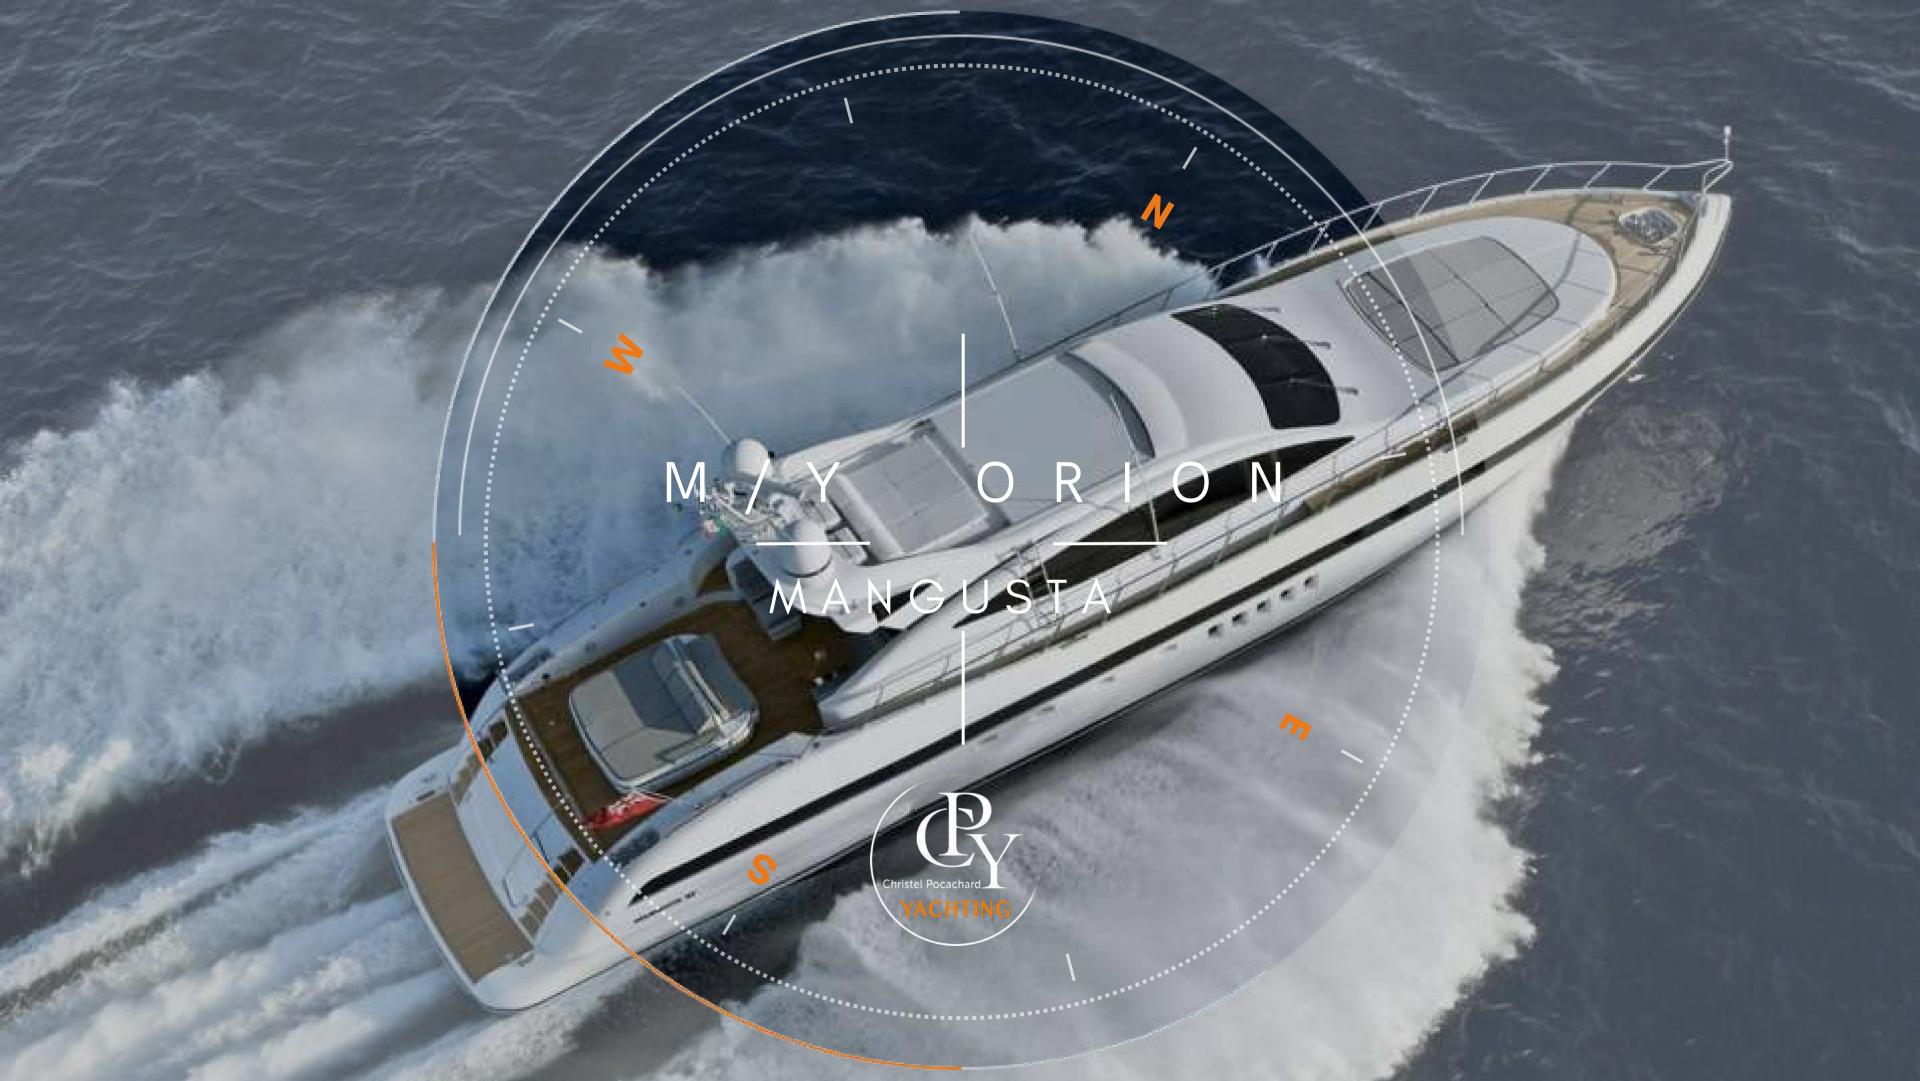

## DETAILS

• Builder: MANGUSTA

• Year Built: 2009

• Length: 28.27 m

• Beam: 6.48 m

• Draft: 1.60 m

• Cruising speed: 27 knots

• Maximum speed: 30 knots

• Fuel consumption: 700 l/hour

• Home port: Cogolin

• Cabins 4

• Guests sleeping: 9

• Guests cruising: 12

• Crew: 3