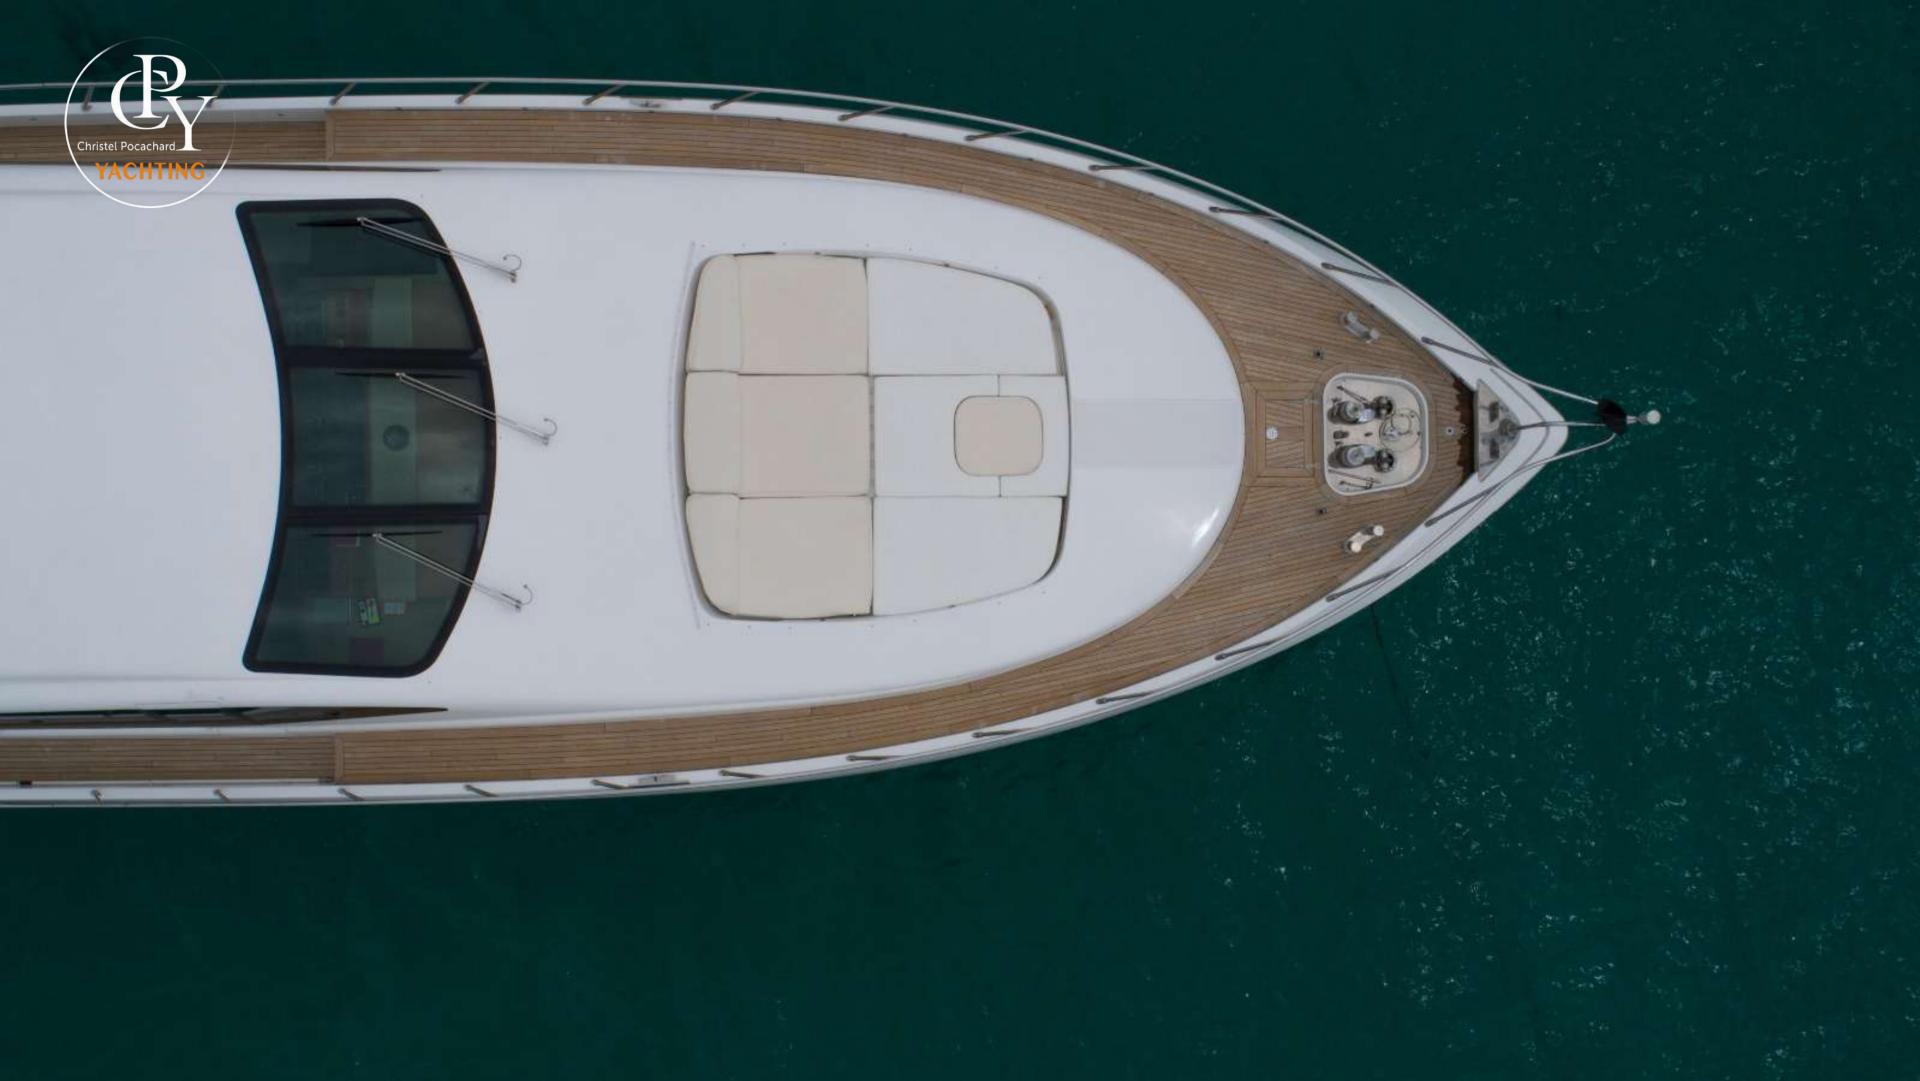

## DETAILS

• Builder: MANGUSTA

• Year Built: 2009

• Length: 28.27 m

• Beam: 6.48 m

• Draft: 1.60 m

• Cruising speed: 27 knots

• Maximum speed: 30 knots

• Fuel consumption: 700 l/hour

• Home port: Cogolin

• Cabins 4

• Guests sleeping: 9

• Guests cruising: 12

• Crew: 3