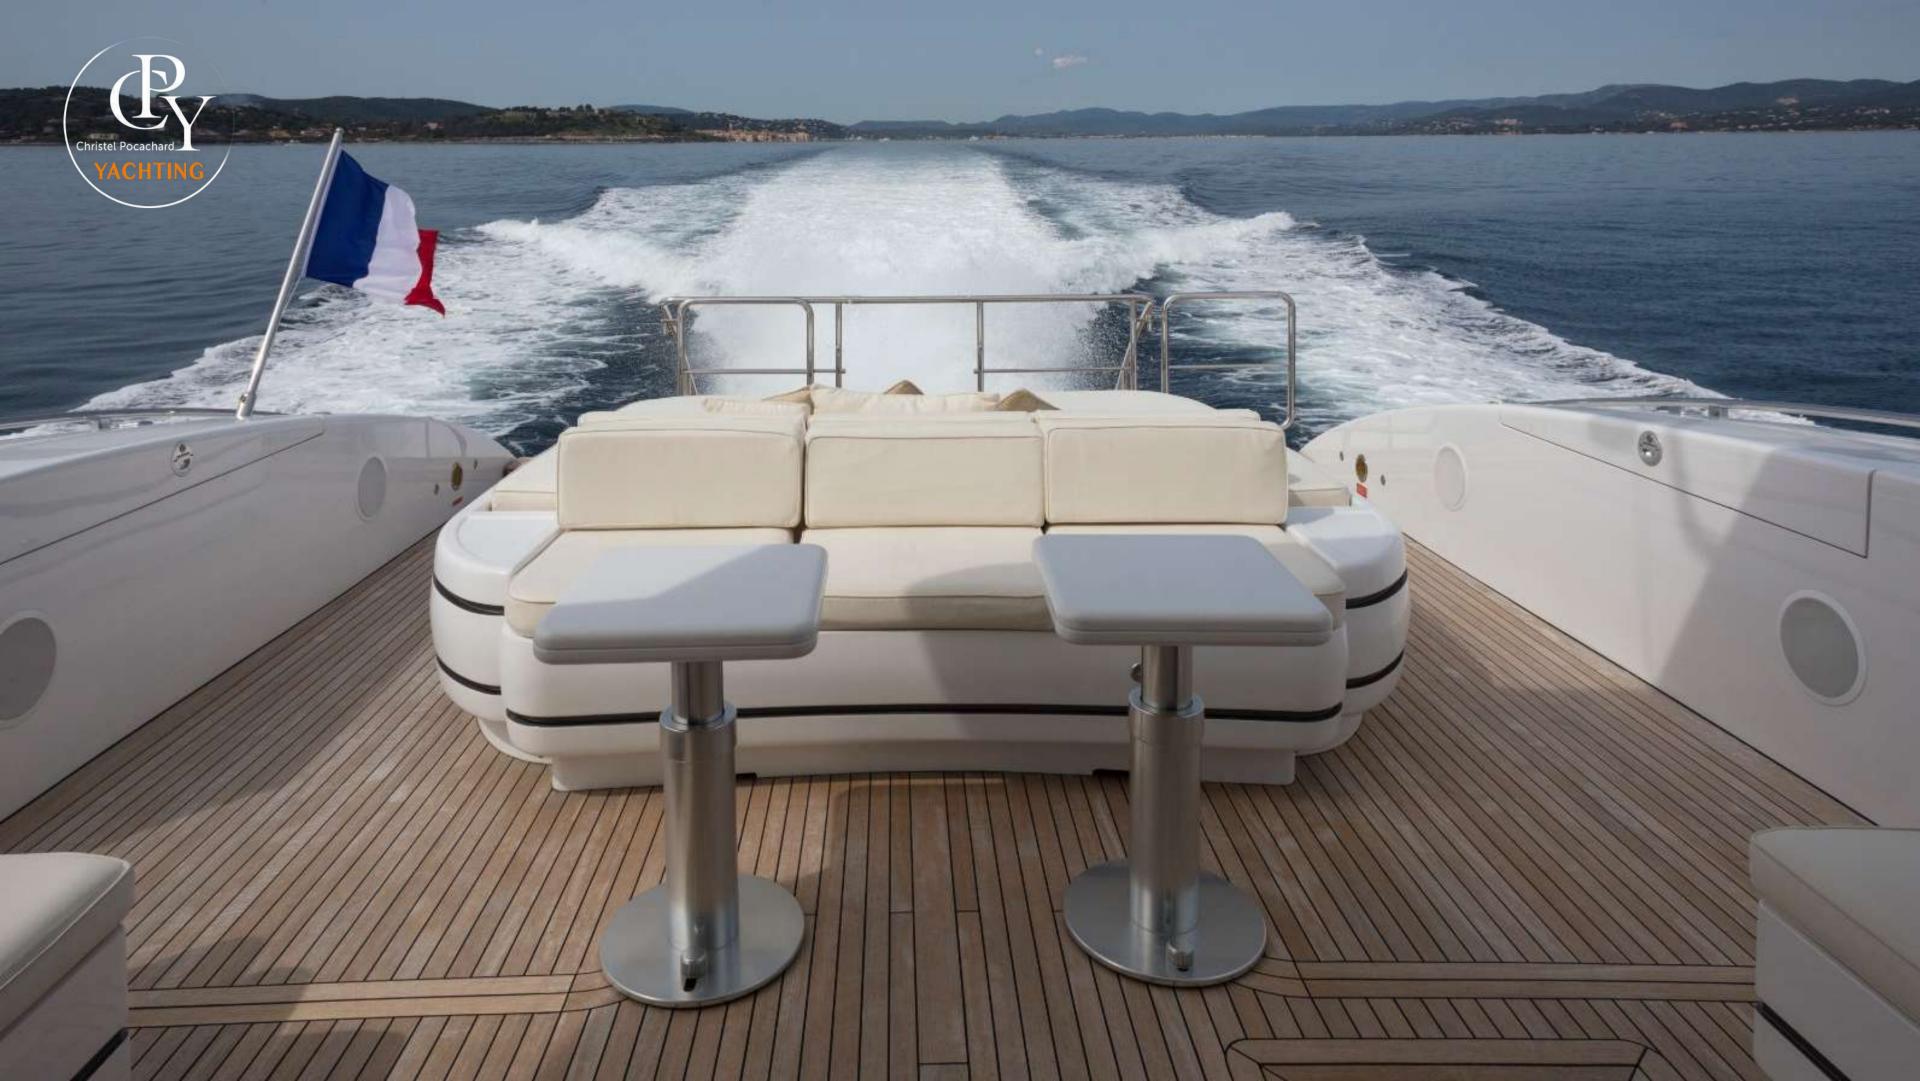

## DETAILS

• Builder: MANGUSTA

• Year Built: 2009

• Length: 28.27 m

• Beam: 6.48 m

• Draft: 1.60 m

• Cruising speed: 27 knots

• Maximum speed: 30 knots

• Fuel consumption: 700 l/hour

• Home port: Cogolin

• Cabins 4

• Guests sleeping: 9

• Guests cruising: 12

• Crew: 3