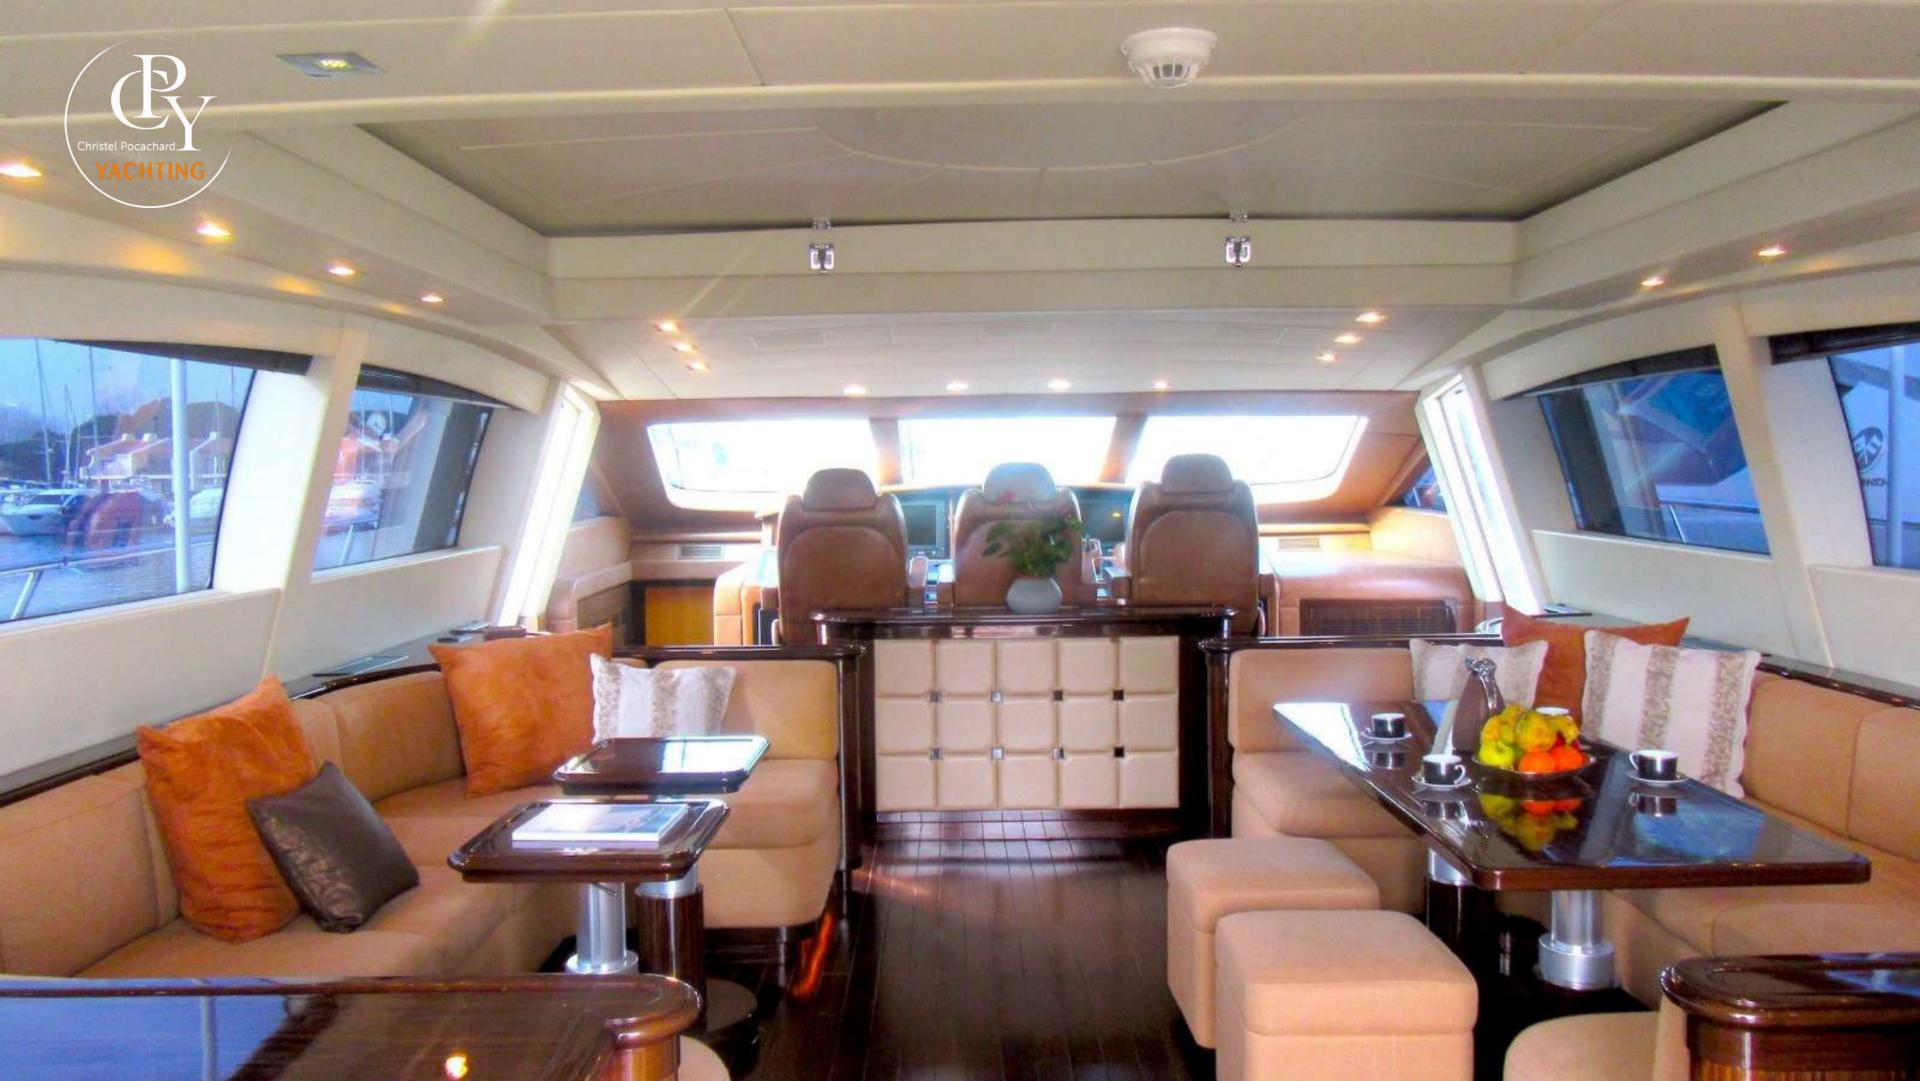

## DETAILS

• Builder: MANGUSTA

• Year Built: 2009

• Length: 28.27 m

• Beam: 6.48 m

• Draft: 1.60 m

• Cruising speed: 27 knots

• Maximum speed: 30 knots

• Fuel consumption: 700 l/hour

• Home port: Cogolin

• Cabins 4

• Guests sleeping: 9

• Guests cruising: 12

• Crew: 3