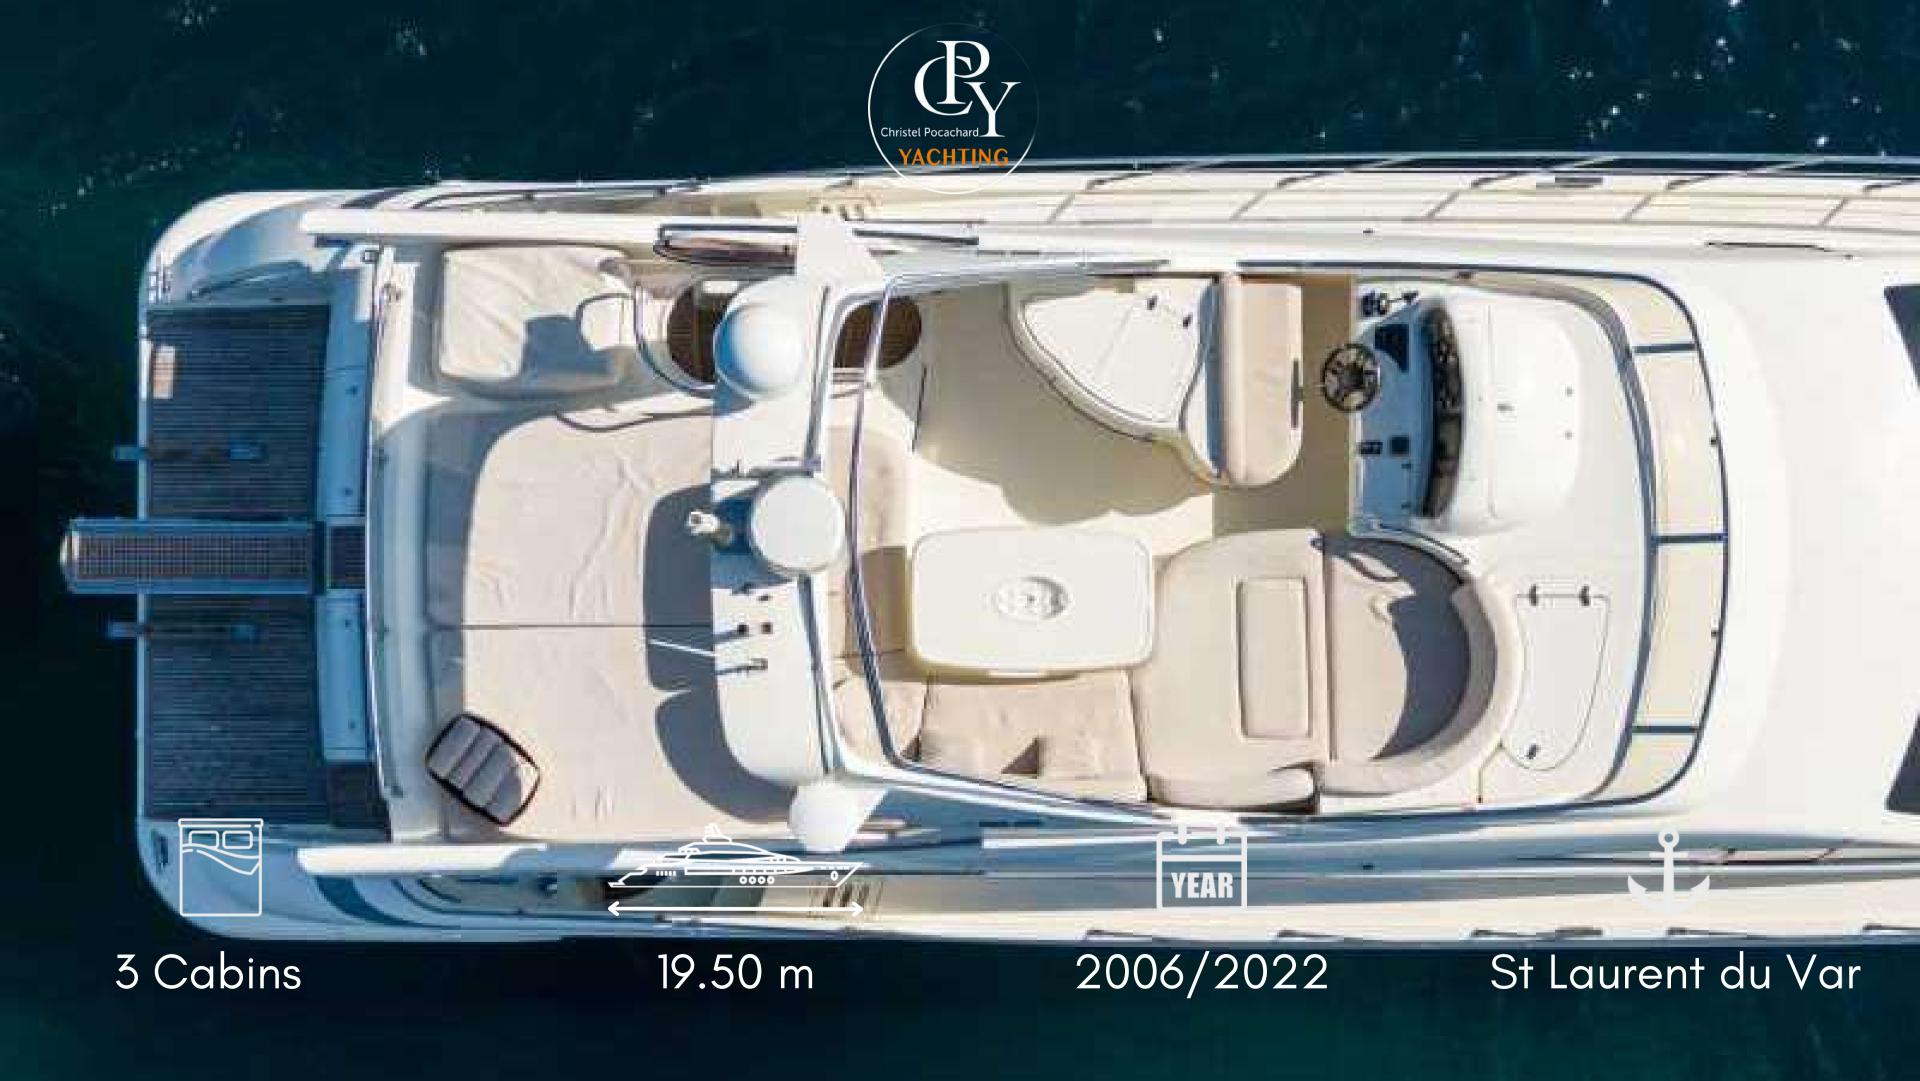

The yacht can accommodate up to 6 guests in her 3 comfortable cabins: 1 Master, 1 VIP and 1 twin cabin.

Step onboard and start your unforgettable summer cruising.

### DETAILS

• Builder: AZIMUT

• Model: AZIMUT 62

• Year Built: 2006

• Year Refit: 2022

• Length: 19.50 m

• Beam: 5.25 m

• Cruising speed: 22 knots

• Fuel consumption: 300 l/hour

• Flag: France

• Home port: St Laurent du Var

• Cabins 3

• Cabins configuration: 1 Master, 1 VIP, 1 twin

• Guests sleeping: 6

• Guests cruising: 10

• Crew: 2 (captain and a stewardess)