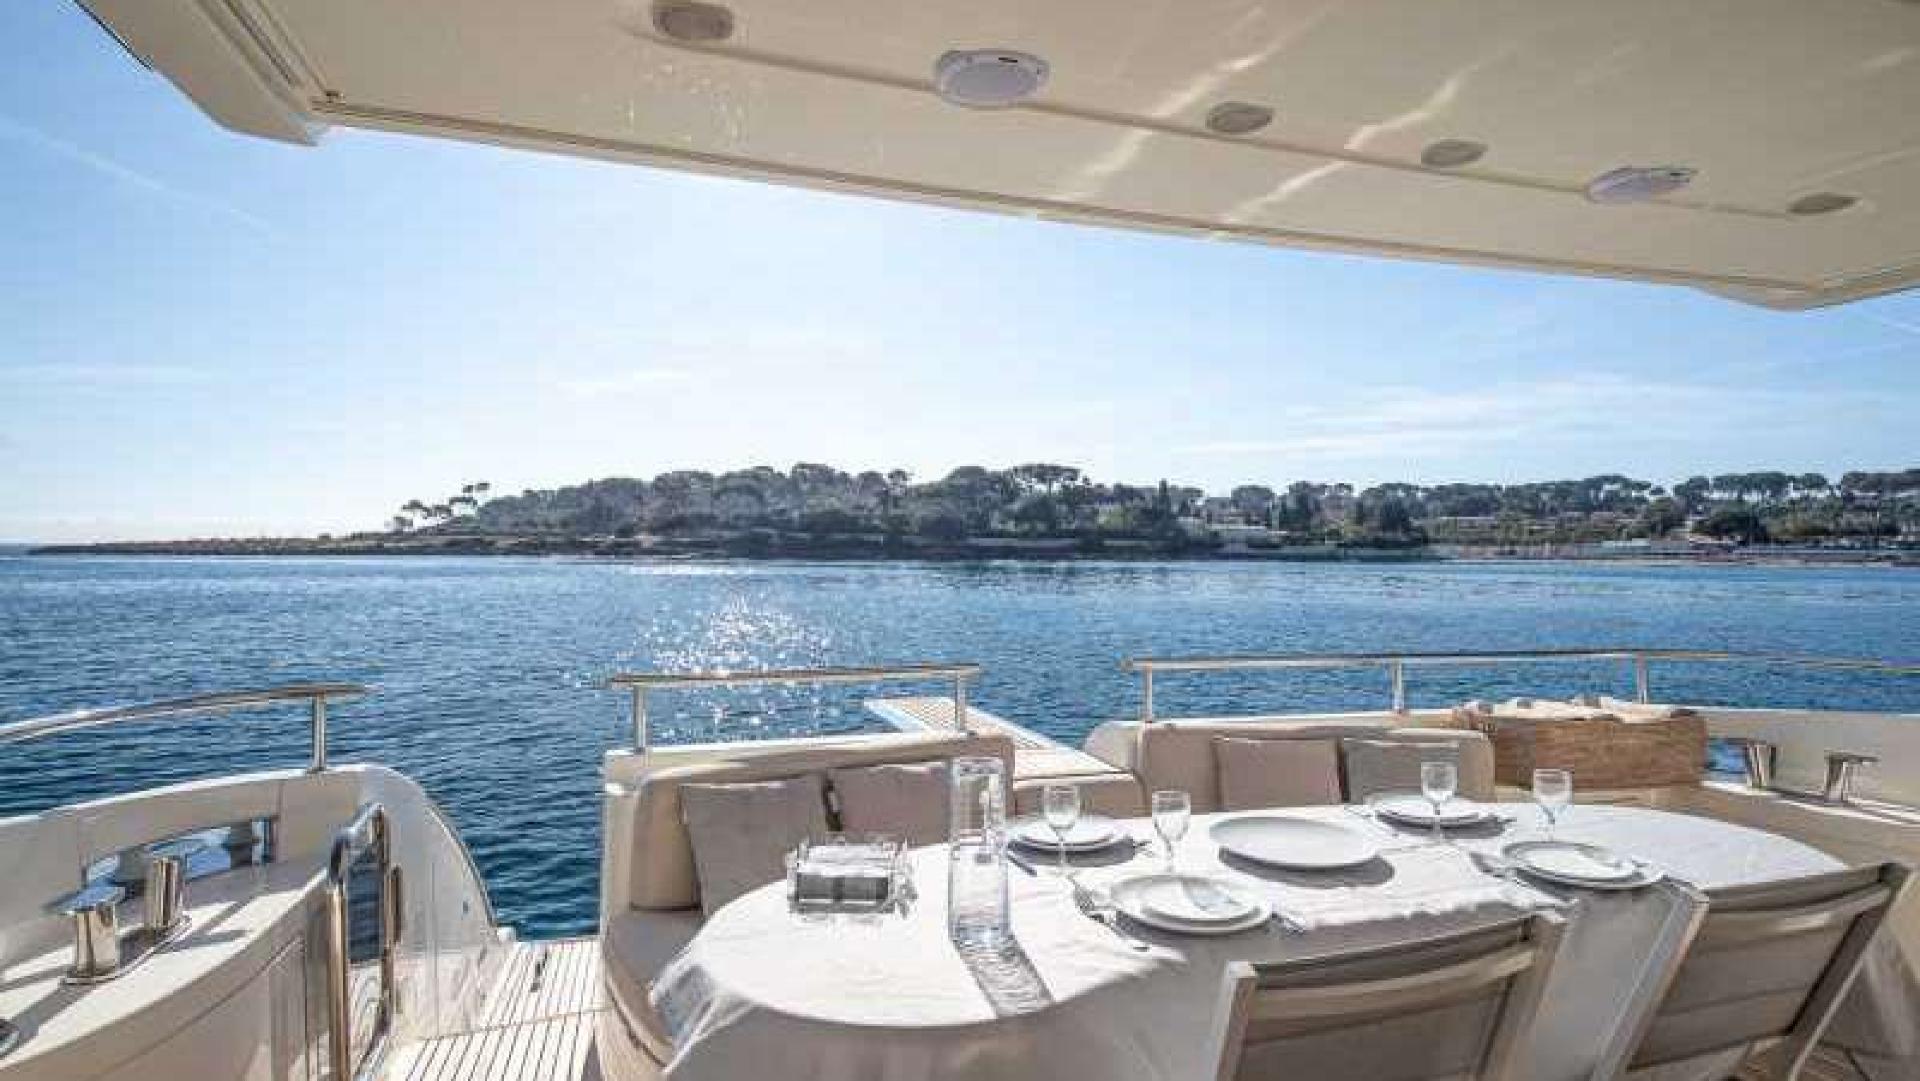

#### AZIMUT 62

This AZIMUT 62 is one of the most popular models from the well-known Italian shipyard. Elegant and stylish, M/Y CILIX offers large exterior spaces

Elegant and stylish, M/Y CILIX offers large exterior spaces with a flybridge that allows to fully enjoy stunning Mediterranean seascapes.

The yacht can accommodate up to 6 guests in her 3 comfortable cabins: 1 Master, 1 VIP and 1 twin cabin.

Step onboard and start your unforgettable summer cruising.