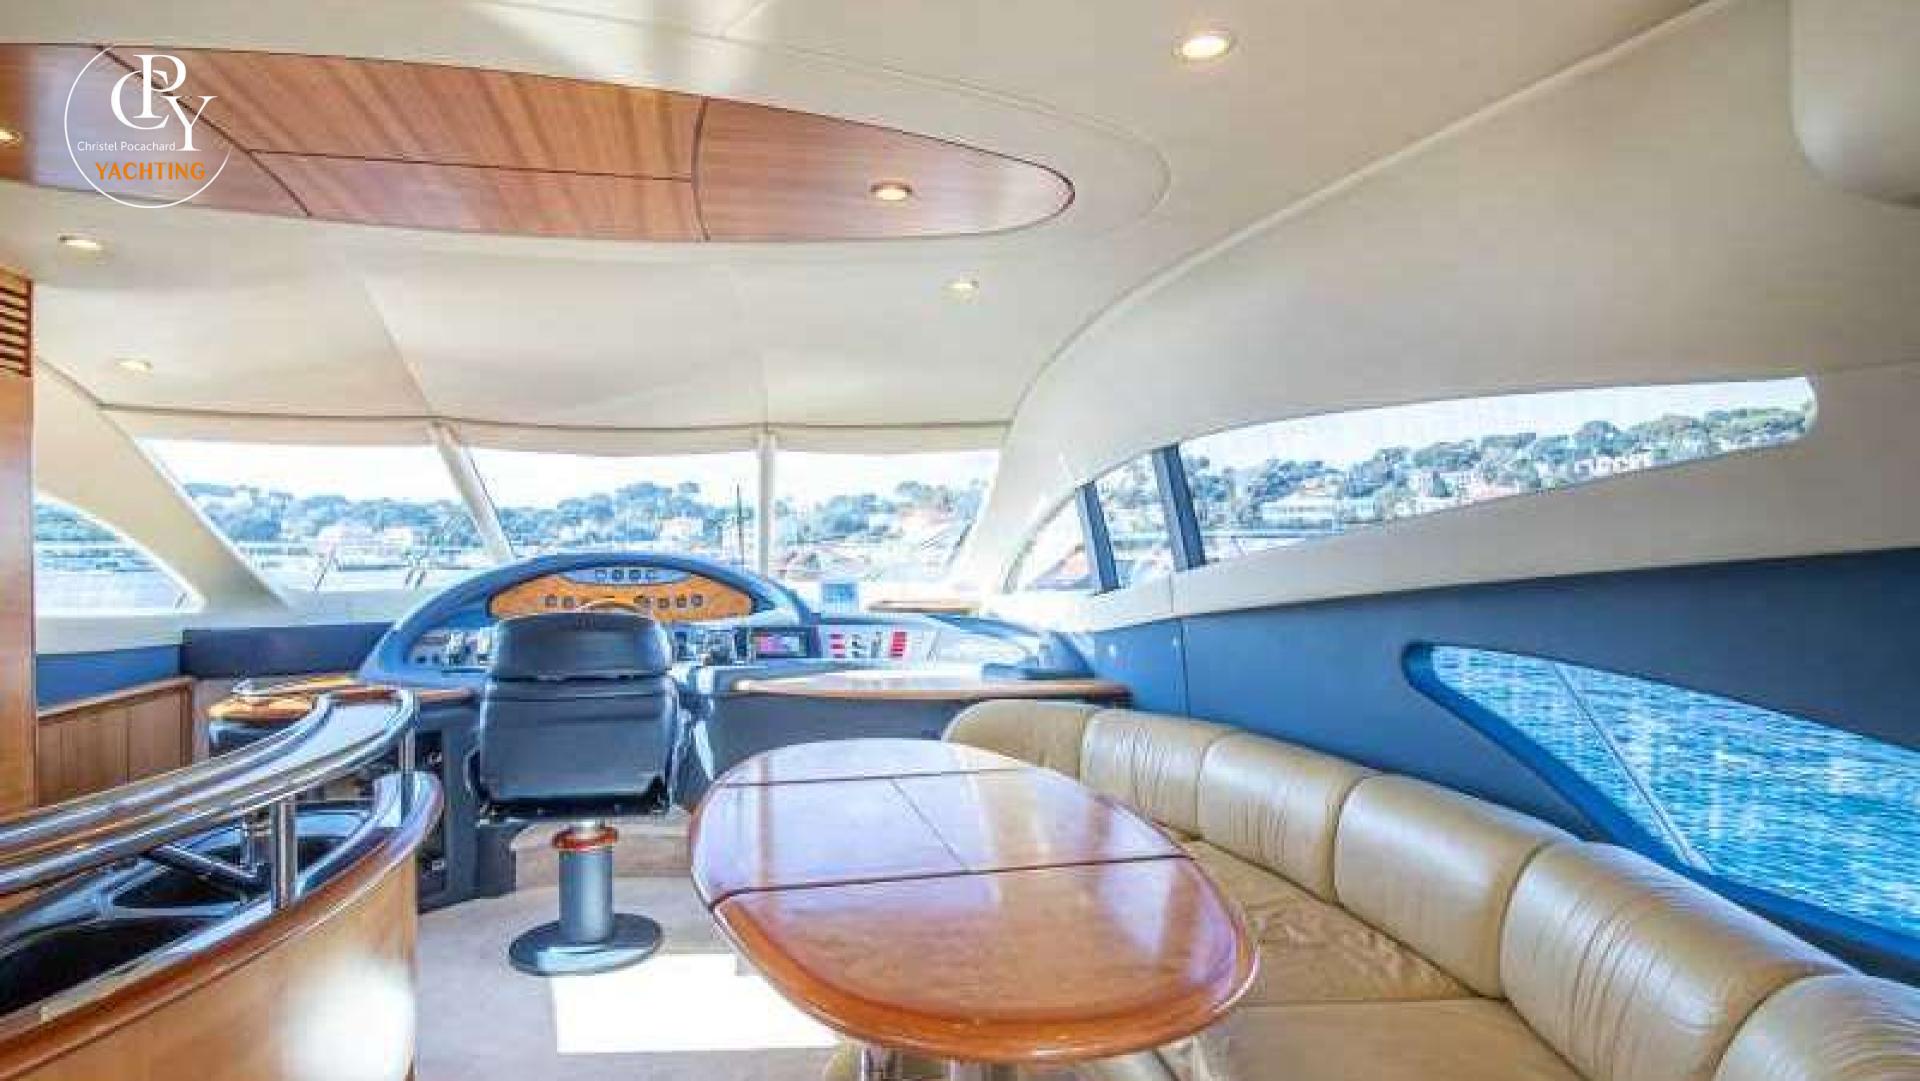

#### AZIMUT 62

This AZIMUT 62 is one of the most popular models from the well-known Italian shipyard. Elegant and stylish, M/Y CILIX offers large exterior spaces

Elegant and stylish, M/Y CILIX offers large exterior spaces with a flybridge that allows to fully enjoy stunning Mediterranean seascapes.

The yacht can accommodate up to 6 guests in her 3 comfortable cabins: 1 Master, 1 VIP and 1 twin cabin.

Step onboard and start your unforgettable summer cruising.