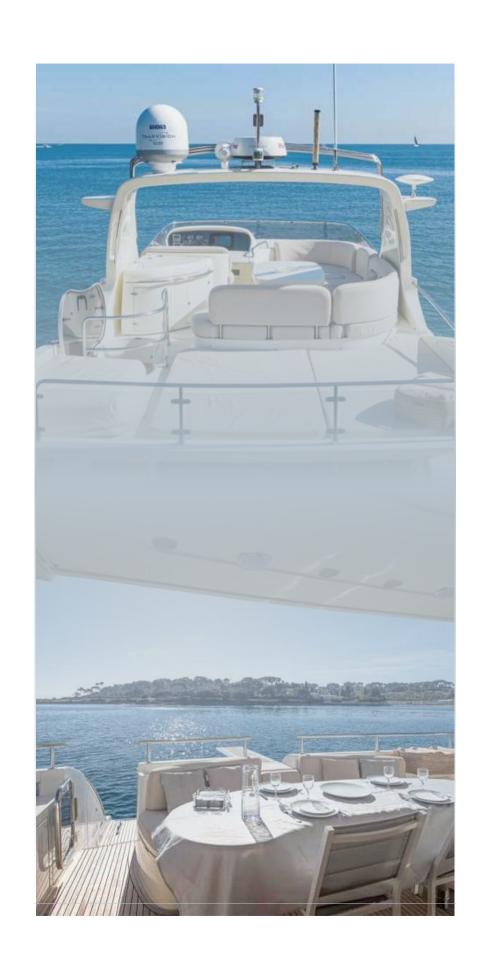

#### AZIMUT 62

This AZIMUT 62 is one of the most popular models from the well-known Italian shipyard. Elegant and stylish, M/Y CILIX offers large exterior spaces

Elegant and stylish, M/Y CILIX offers large exterior spaces with a flybridge that allows to fully enjoy stunning Mediterranean seascapes.

The yacht can accommodate up to 6 guests in her 3 comfortable cabins: 1 Master, 1 VIP and 1 twin cabin.

Step onboard and start your unforgettable summer cruising.