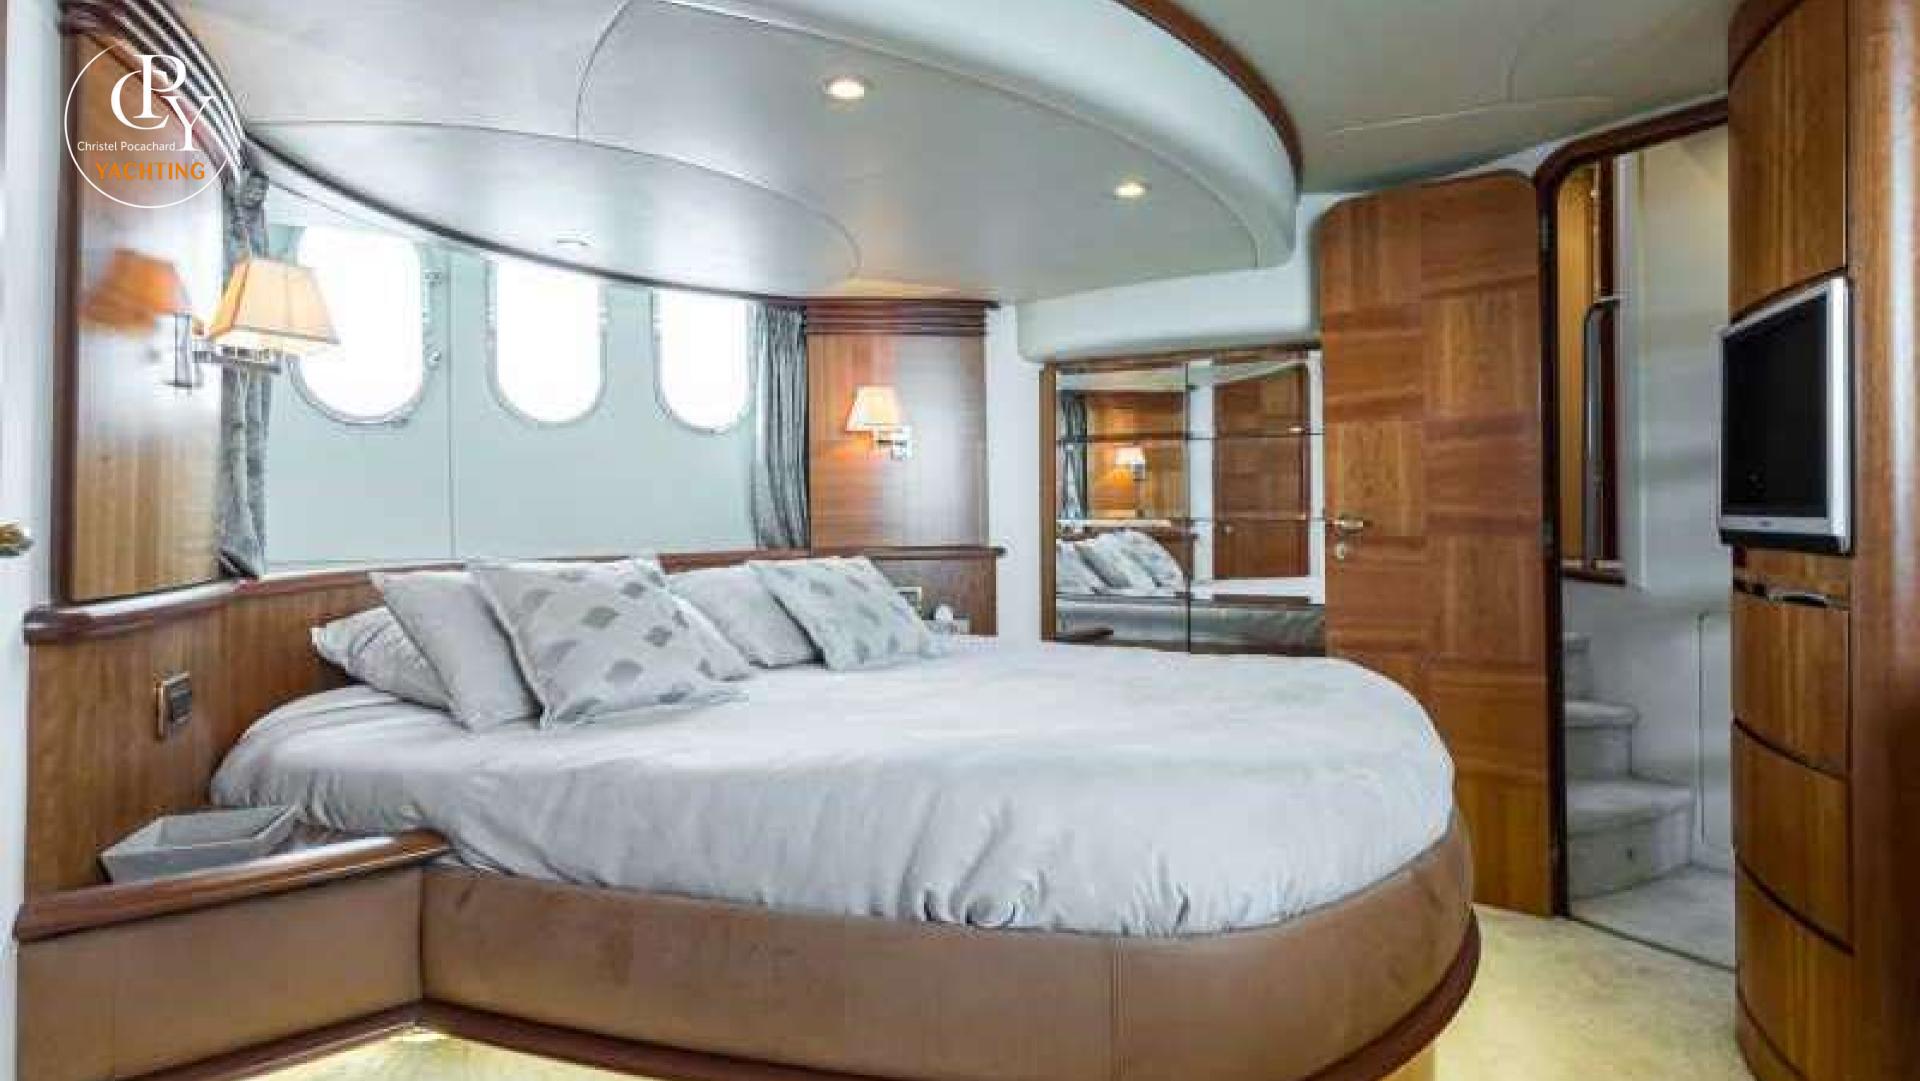

The yacht can accommodate up to 6 guests in her 3 comfortable cabins: 1 Master, 1 VIP and 1 twin cabin.

Step onboard and start your unforgettable summer cruising.

• Fuel consumption: 300 l/hour

• Flag: France

• Home port: St Laurent du Var

• Cabins 3

• Cabins configuration: 1 Master, 1 VIP, 1 twin

• Guests sleeping: 6

• Guests cruising: 10

• Crew: 2 (captain and a stewardess)