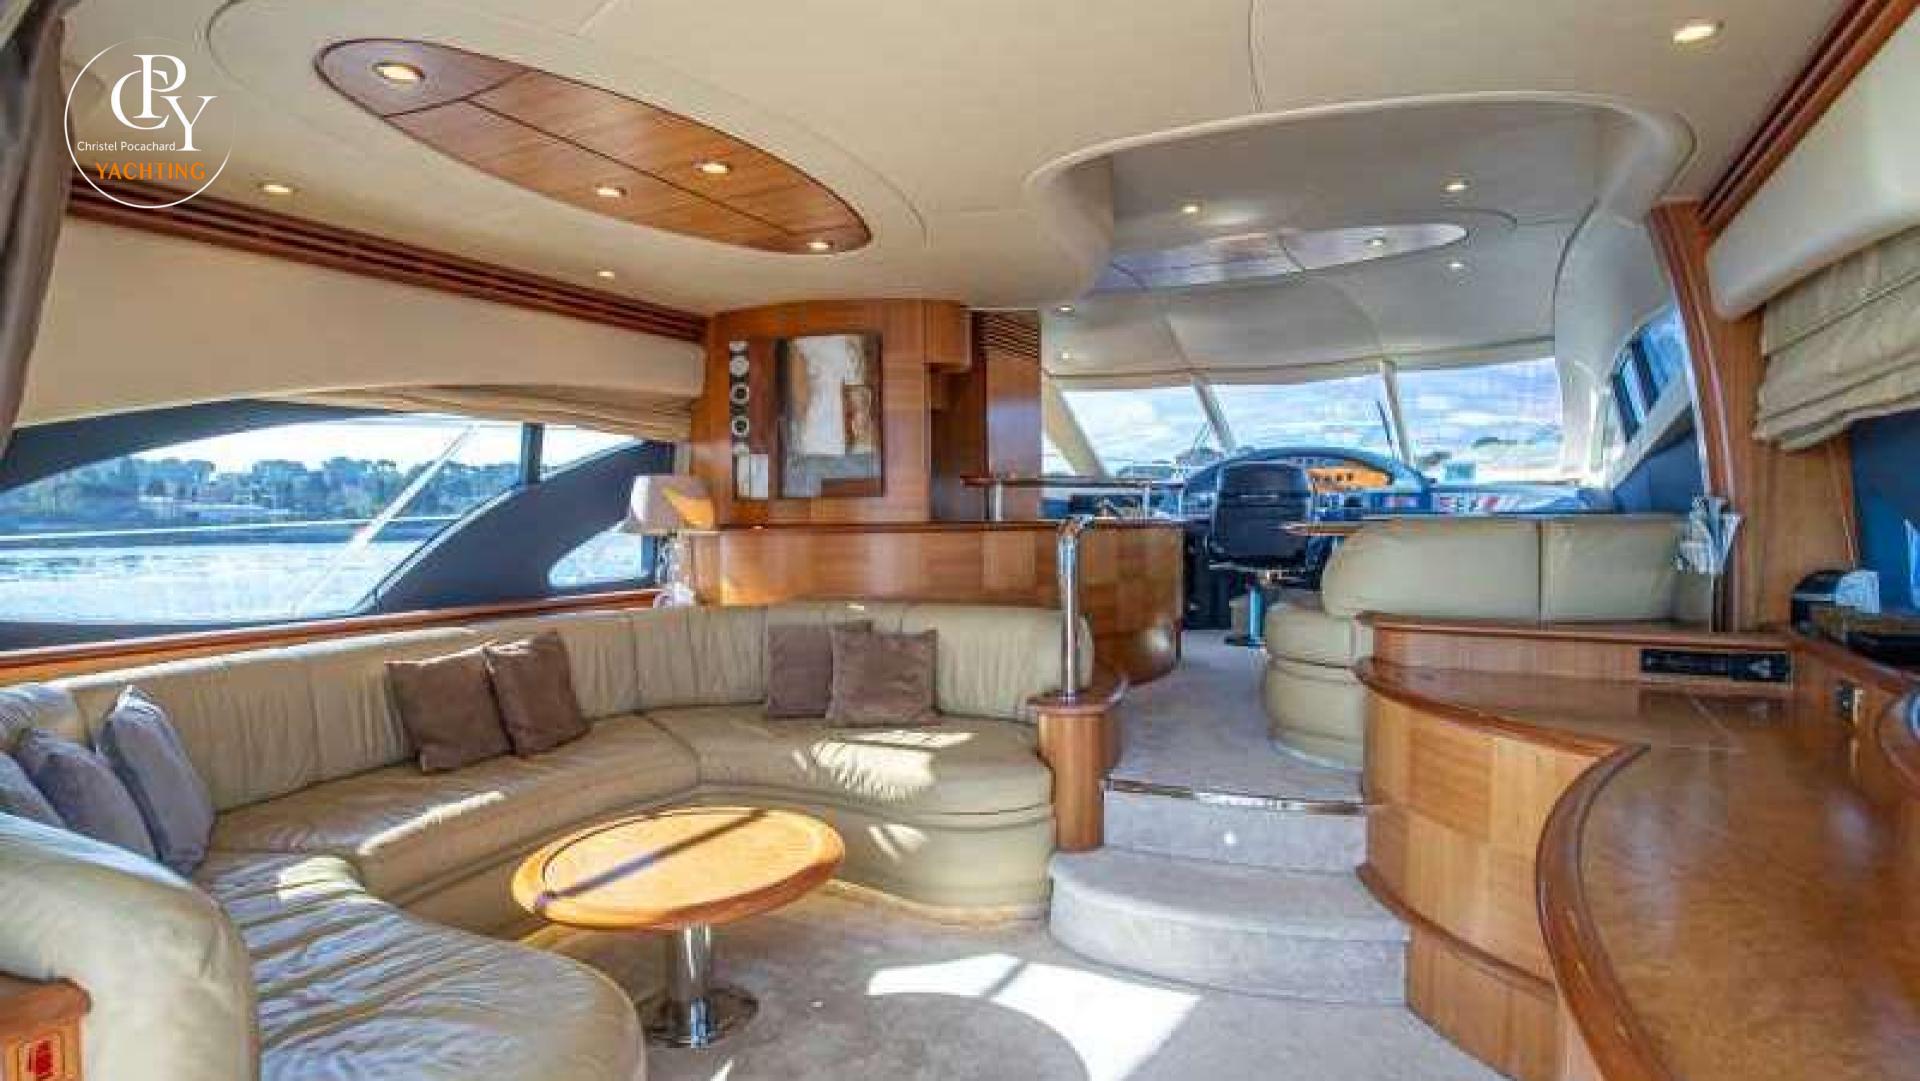

#### AZIMUT 62

This AZIMUT 62 is one of the most popular models from the well-known Italian shipyard. Elegant and stylish, M/Y CILIX offers large exterior spaces

Elegant and stylish, M/Y CILIX offers large exterior spaces with a flybridge that allows to fully enjoy stunning Mediterranean seascapes.

The yacht can accommodate up to 6 guests in her 3 comfortable cabins: 1 Master, 1 VIP and 1 twin cabin.

Step onboard and start your unforgettable summer cruising.