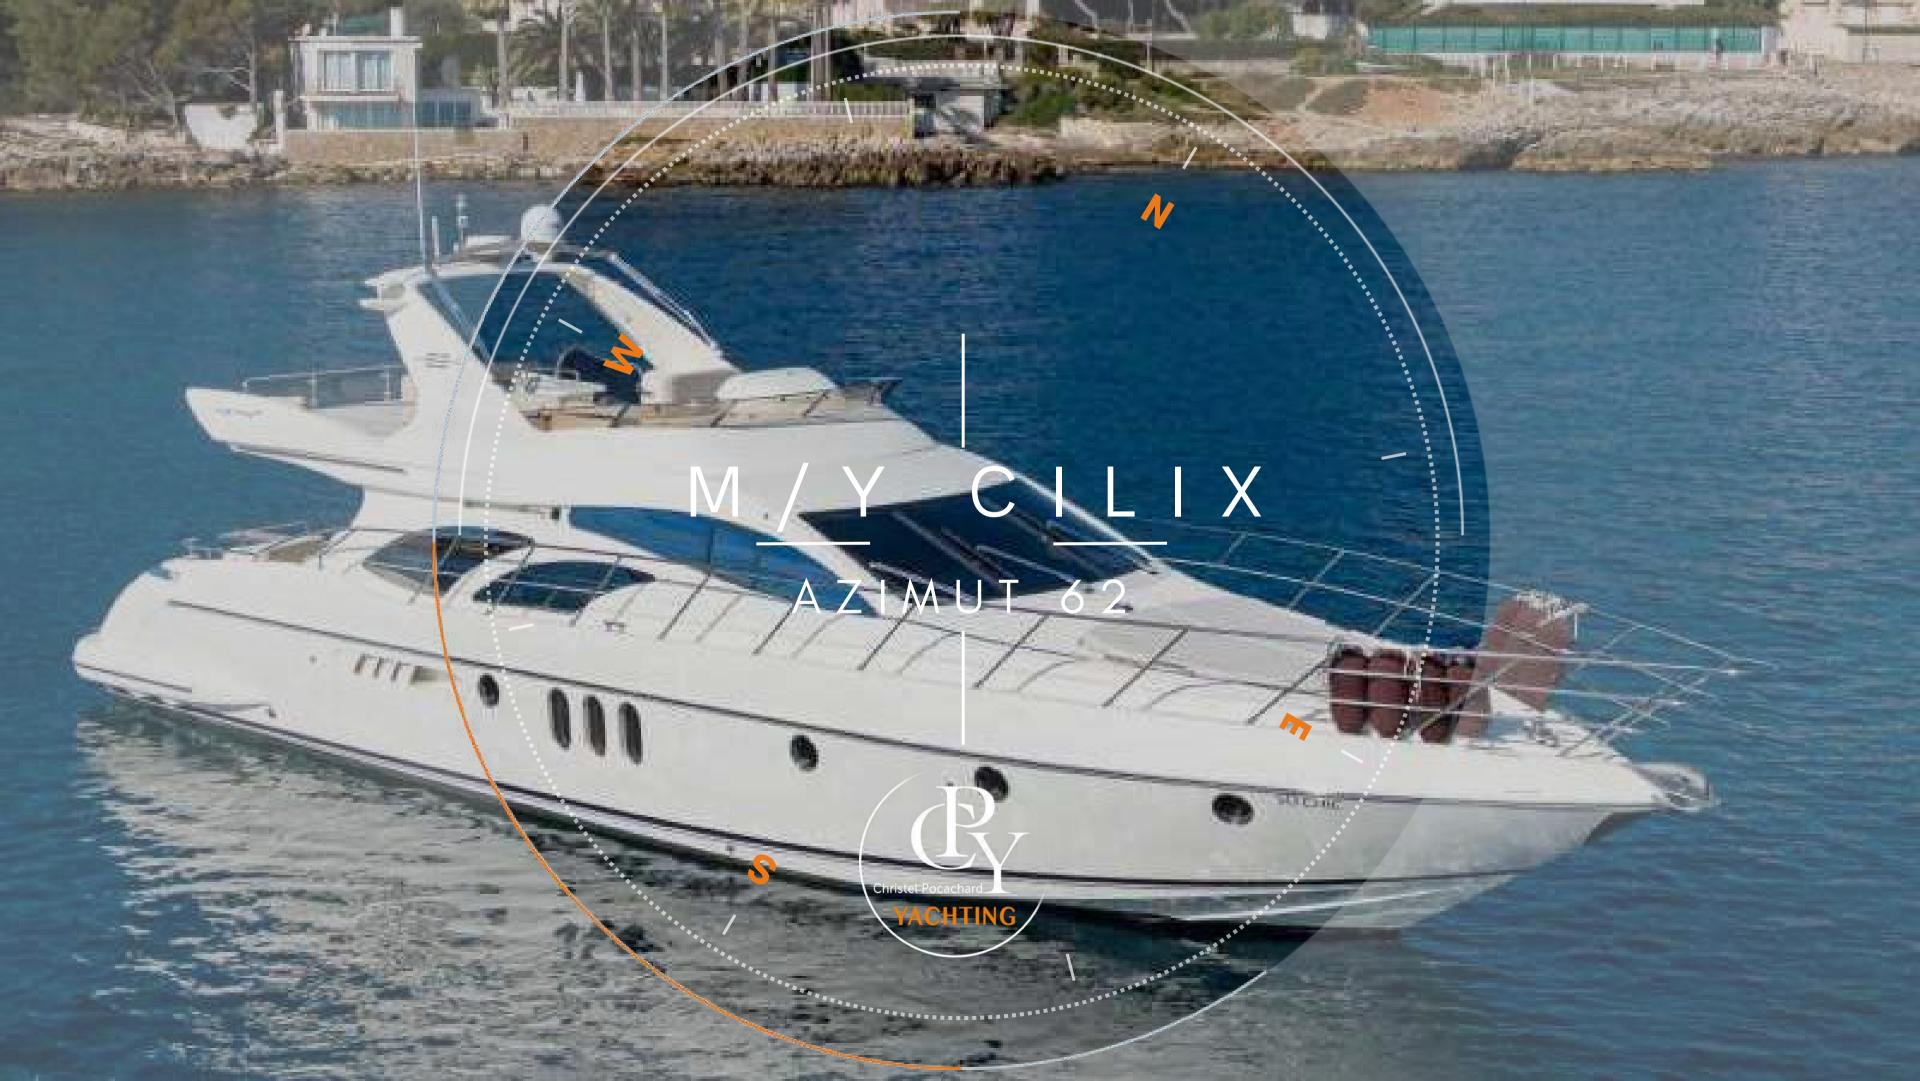

# M/Y CILIX

#### AZIMUT 62

This AZIMUT 62 is one of the most popular models from the well-known Italian shipyard. Elegant and stylish, M/Y CILIX offers large exterior spaces

Elegant and stylish, M/Y CILIX offers large exterior spaces with a flybridge that allows to fully enjoy stunning Mediterranean seascapes.

The yacht can accommodate up to 6 guests in her 3 comfortable cabins: 1 Master, 1 VIP and 1 twin cabin.

Step onboard and start your unforgettable summer cruising.