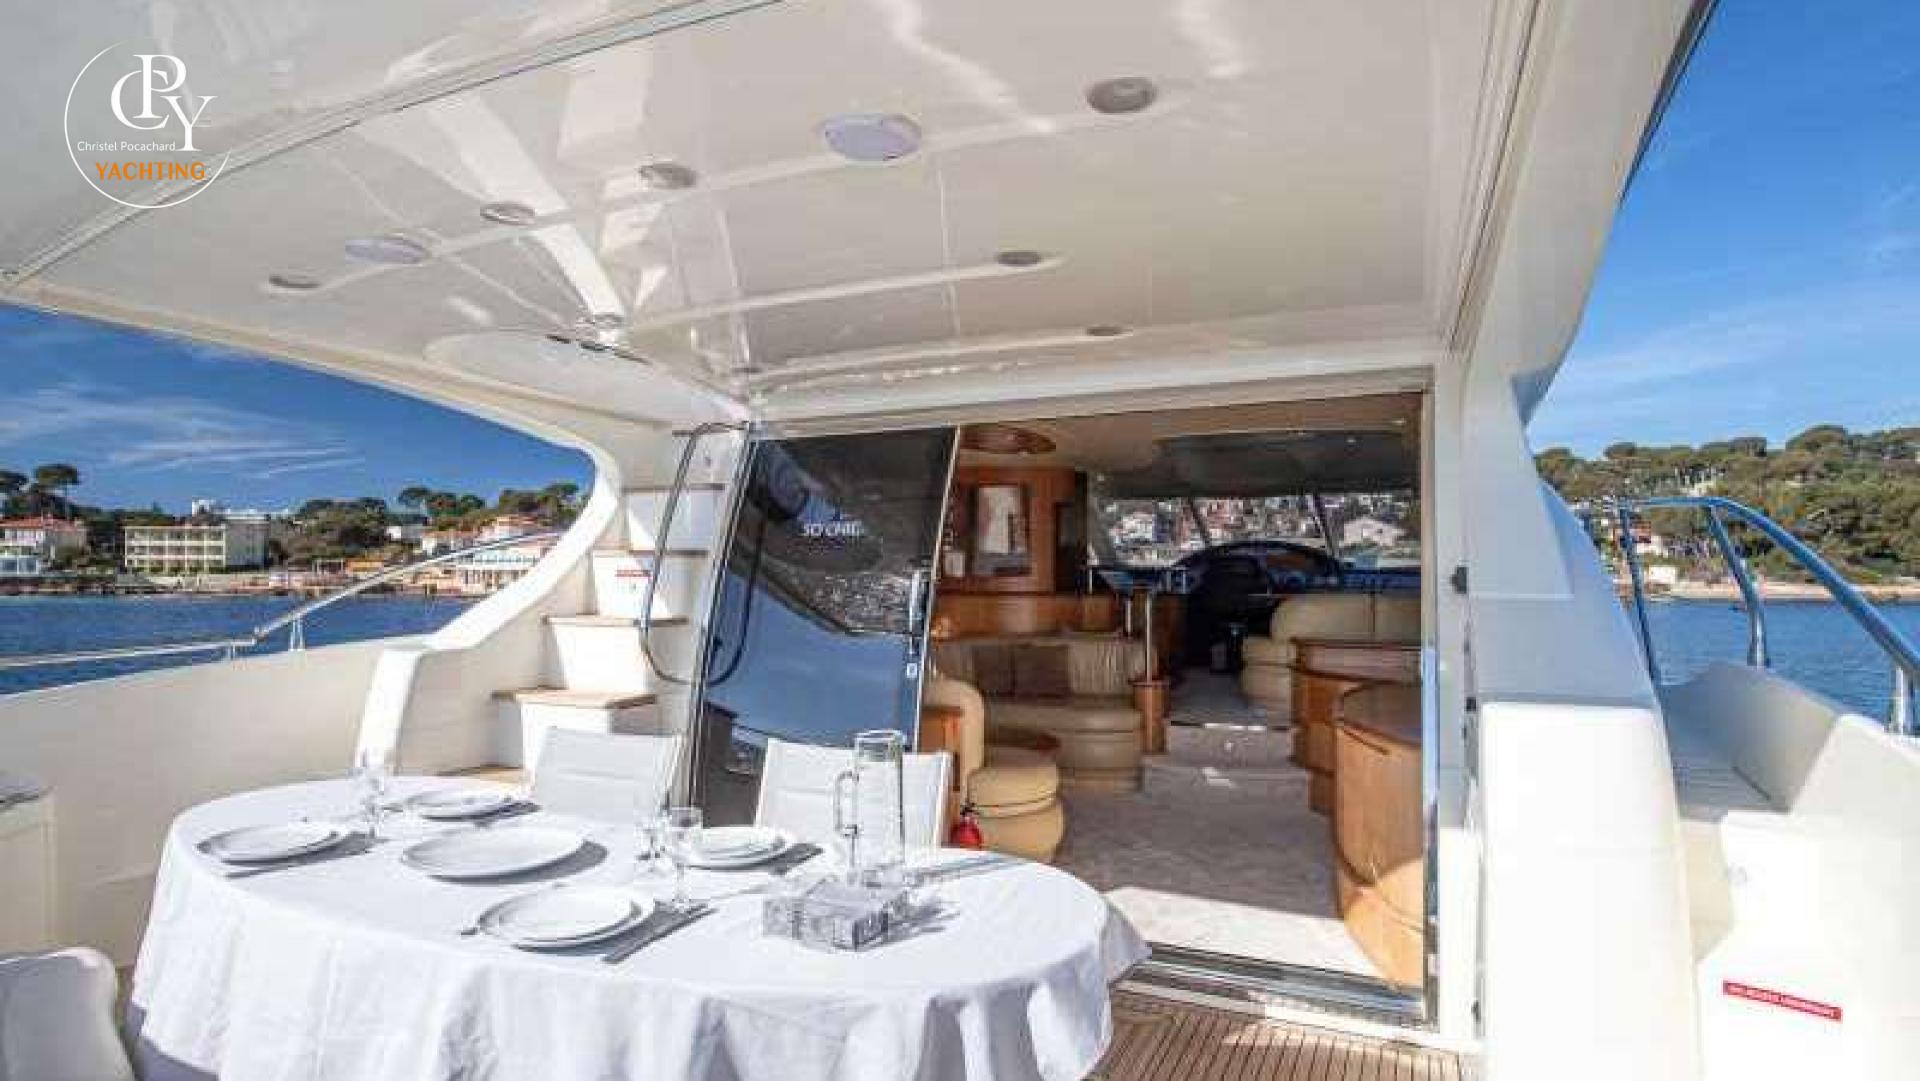

#### AZIMUT 62

This AZIMUT 62 is one of the most popular models from the well-known Italian shipyard. Elegant and stylish, M/Y CILIX offers large exterior spaces

Elegant and stylish, M/Y CILIX offers large exterior spaces with a flybridge that allows to fully enjoy stunning Mediterranean seascapes.

The yacht can accommodate up to 6 guests in her 3 comfortable cabins: 1 Master, 1 VIP and 1 twin cabin.

Step onboard and start your unforgettable summer cruising.