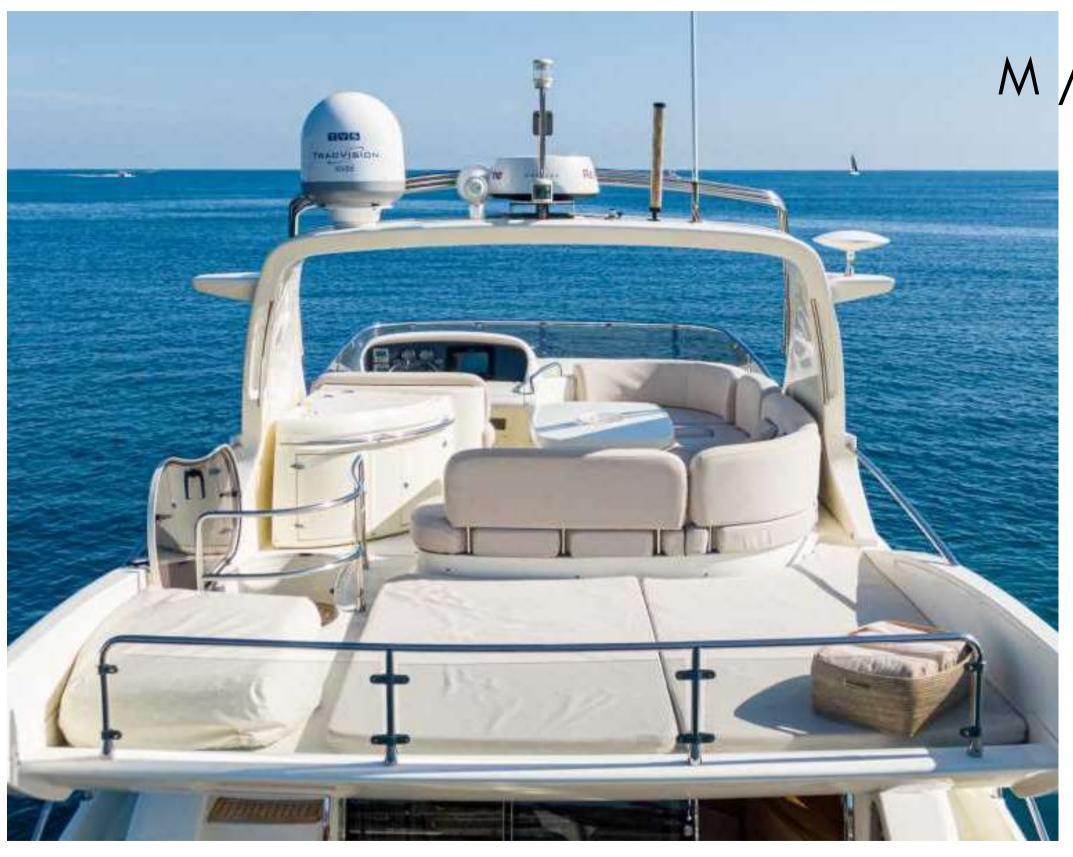

#### AZIMUT 62

This AZIMUT 62 is one of the most popular models from the well-known Italian shipyard. Elegant and stylish, M/Y CILIX offers large exterior spaces

Elegant and stylish, M/Y CILIX offers large exterior spaces with a flybridge that allows to fully enjoy stunning Mediterranean seascapes.