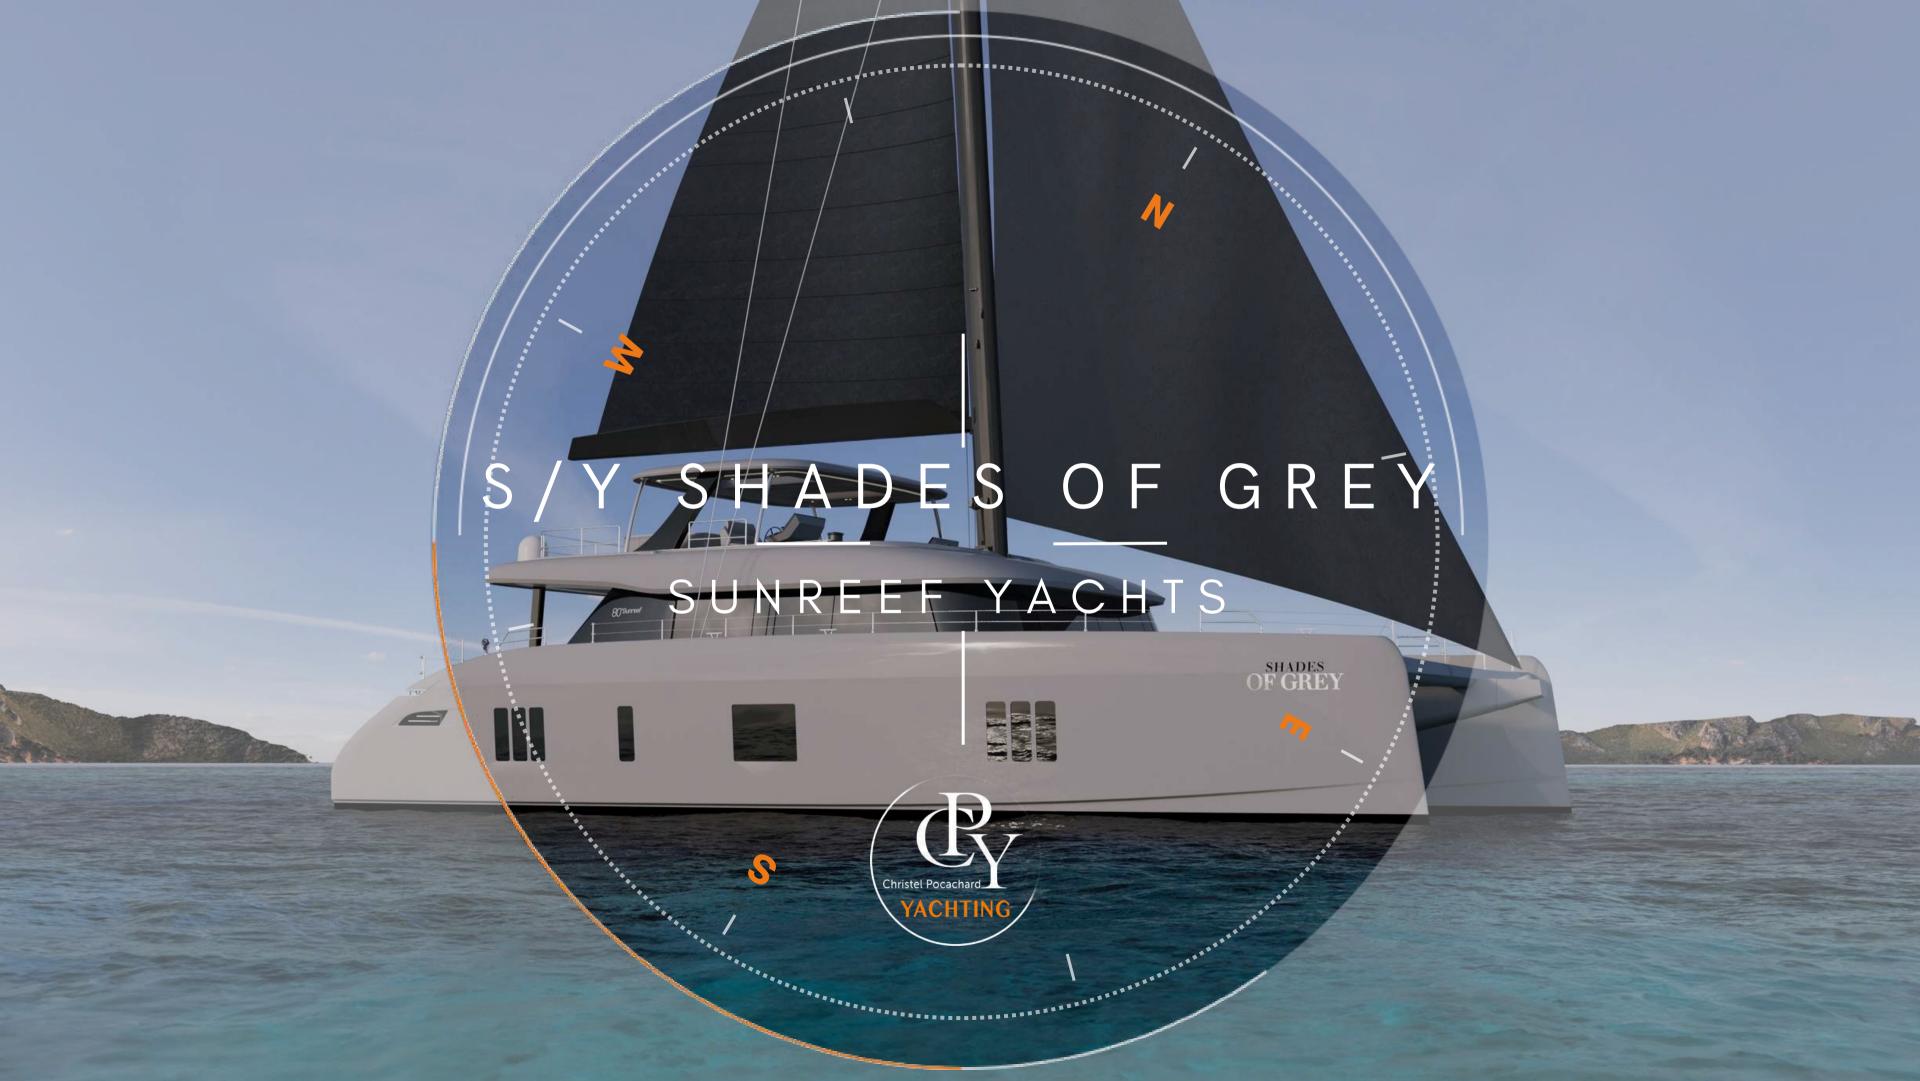

## DETAILS

• Builder: SUNREEF YACHTS

• Year Built: 2024

• Length: 23.87 m

• Beam: 11.53 m

• Cruising speed: 10 knots

• Cabins

• Guests sleeping: