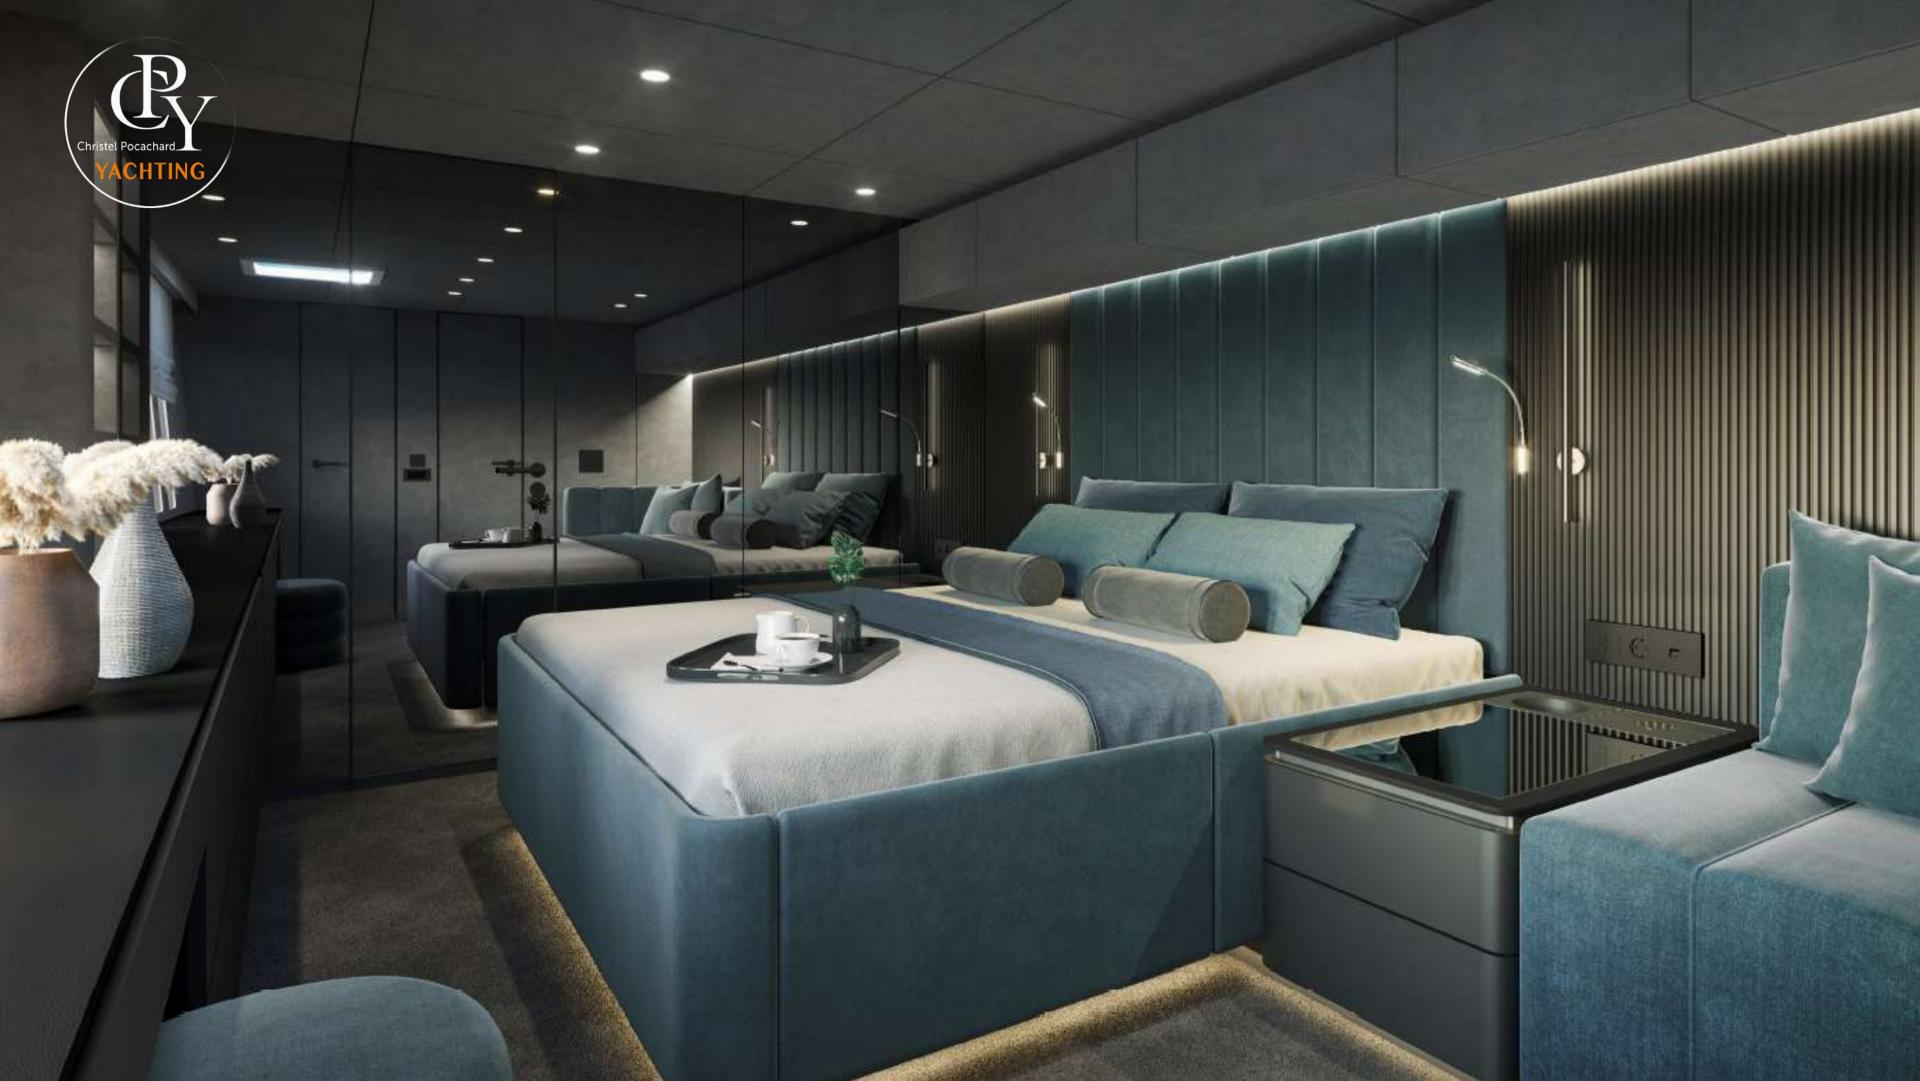

## DETAILS

• Builder: SUNREEF YACHTS

• Year Built: 2024

• Length: 23.87 m

• Beam: 11.53 m

• Cruising speed: 10 knots

• Cabins

• Guests sleeping: