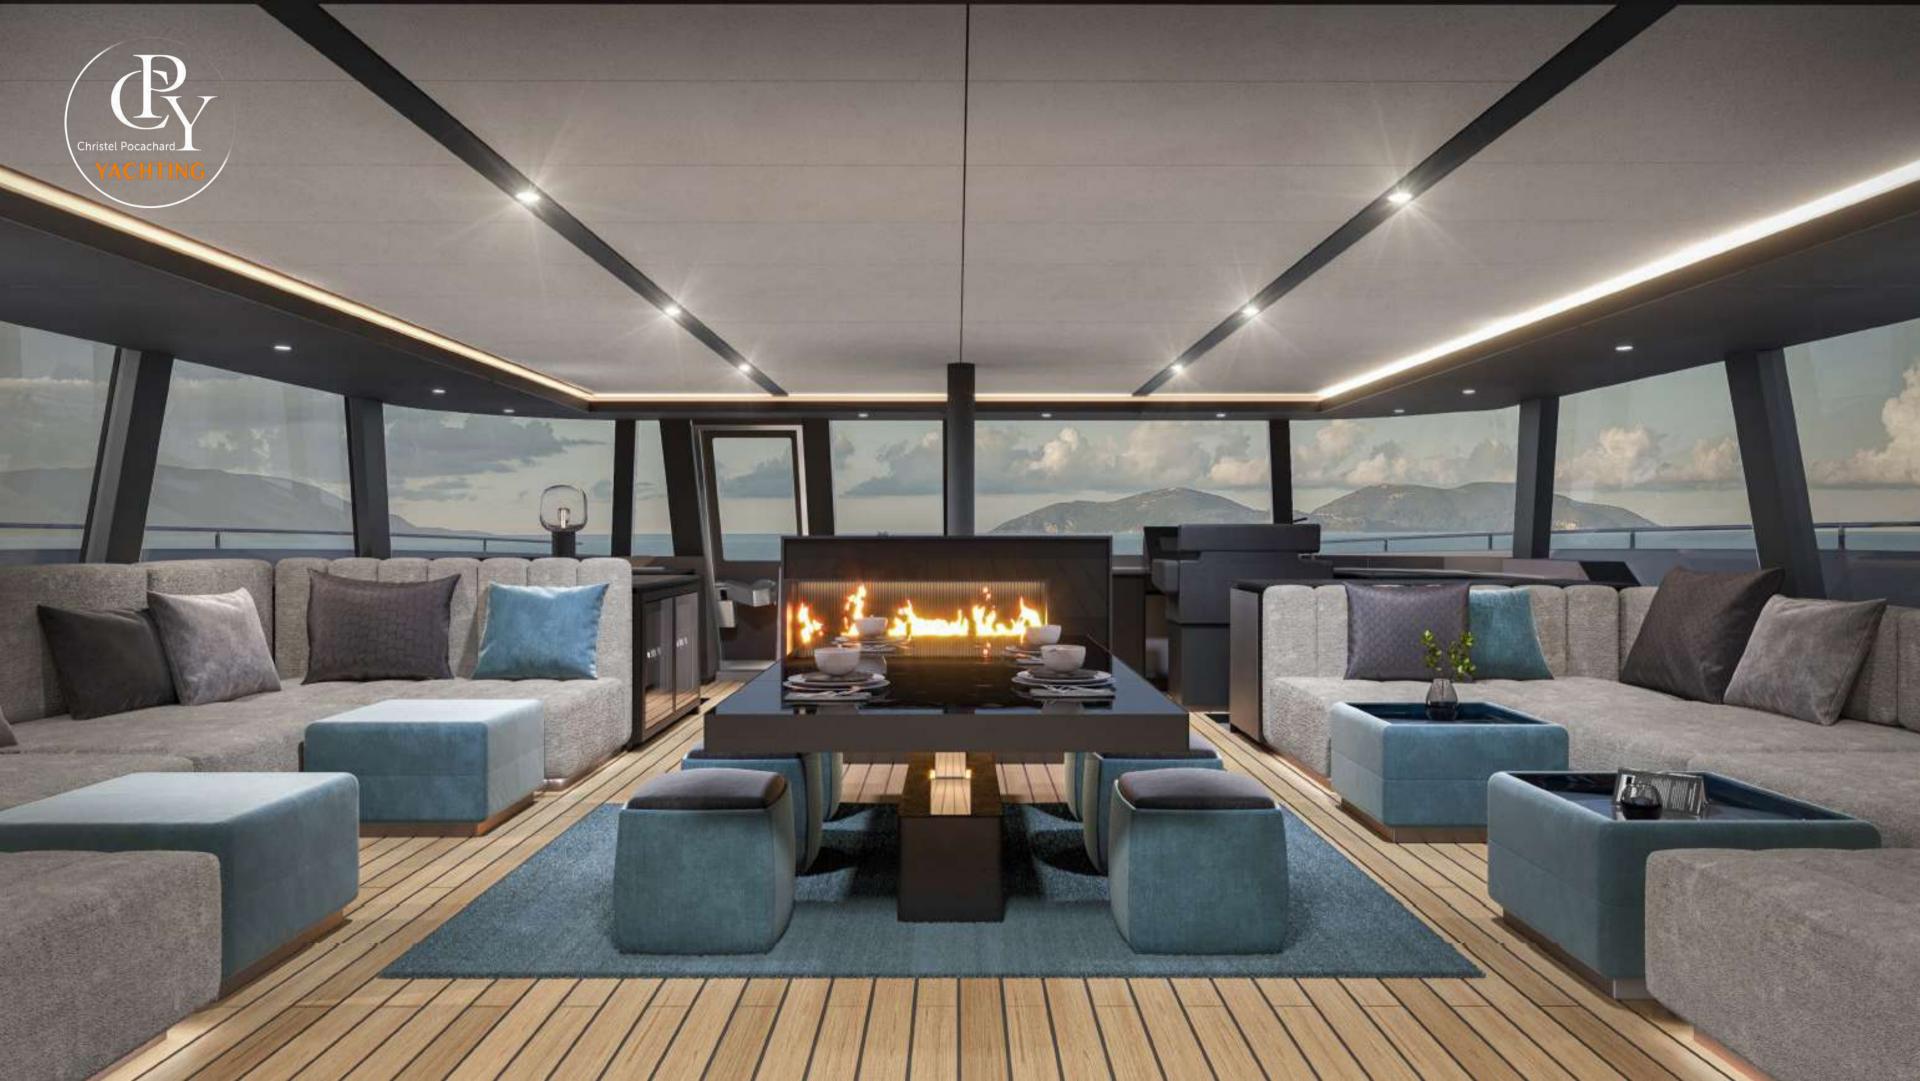

## DETAILS

• Builder: SUNREEF YACHTS

• Year Built: 2024

• Length: 23.87 m

• Beam: 11.53 m

• Cruising speed: 10 knots

• Cabins

• Guests sleeping: