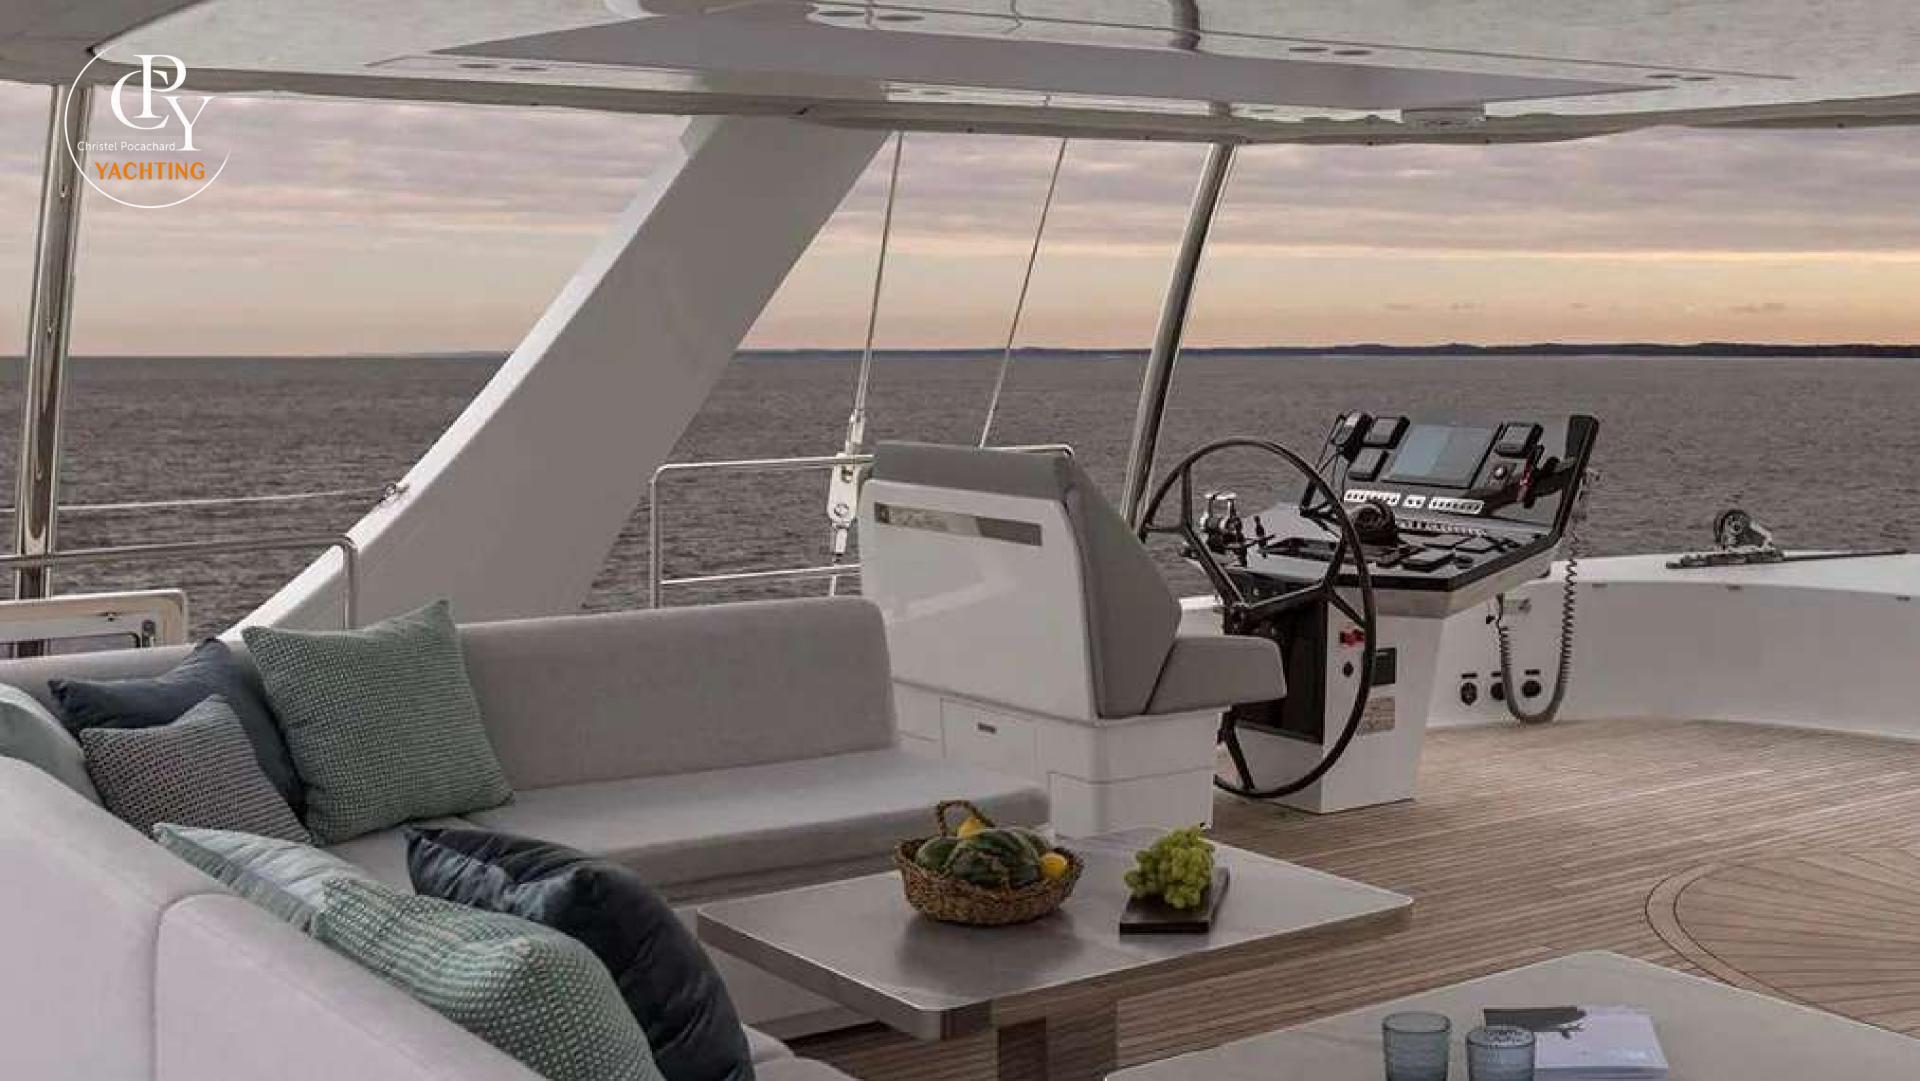

## DETAILS

• Builder: SUNREEF YACHTS

• Year Built: 2024

• Length: 23.87 m

• Beam: 11.53 m

• Cruising speed: 10 knots

• Cabins

• Guests sleeping: