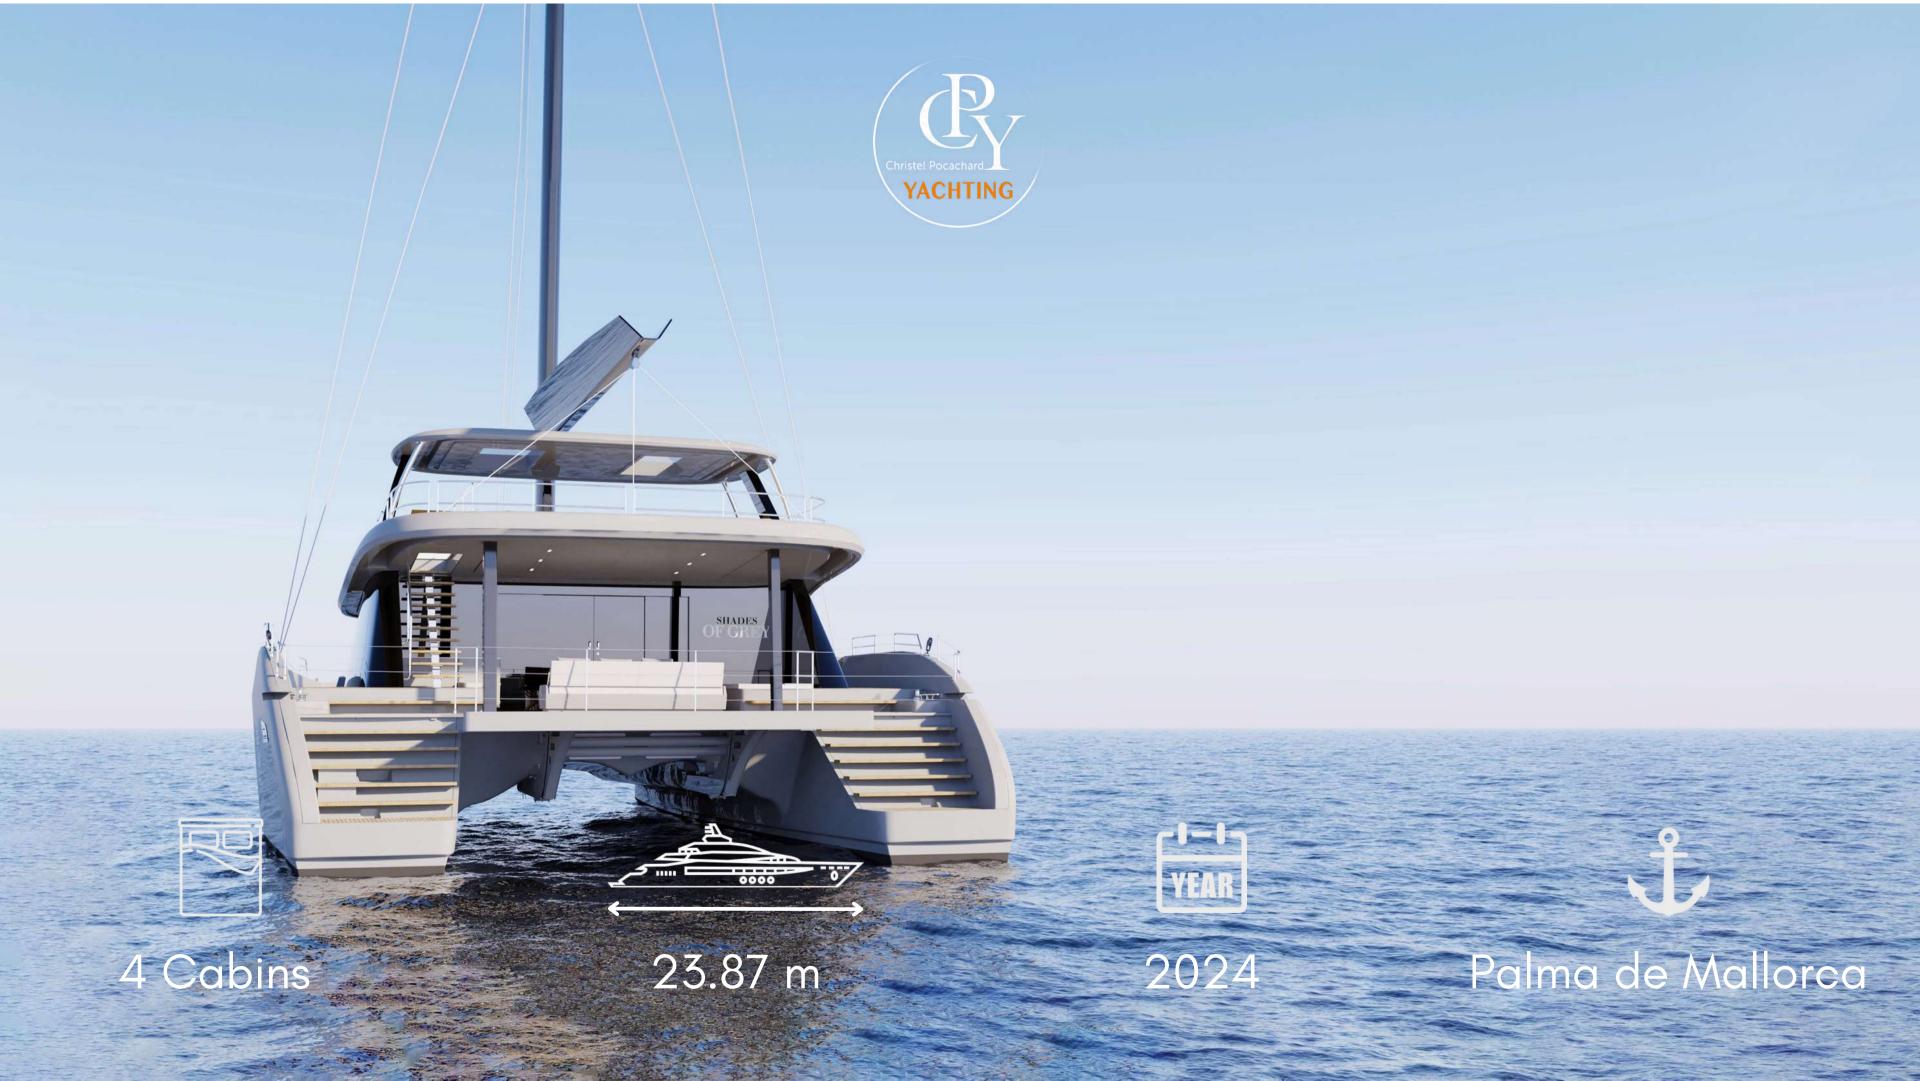

## DETAILS

• Builder: SUNREEF YACHTS

• Year Built: 2024

• Length: 23.87 m

• Beam: 11.53 m

• Cruising speed: 10 knots

• Cabins

• Guests sleeping:

Guests cruising:

• Crew: