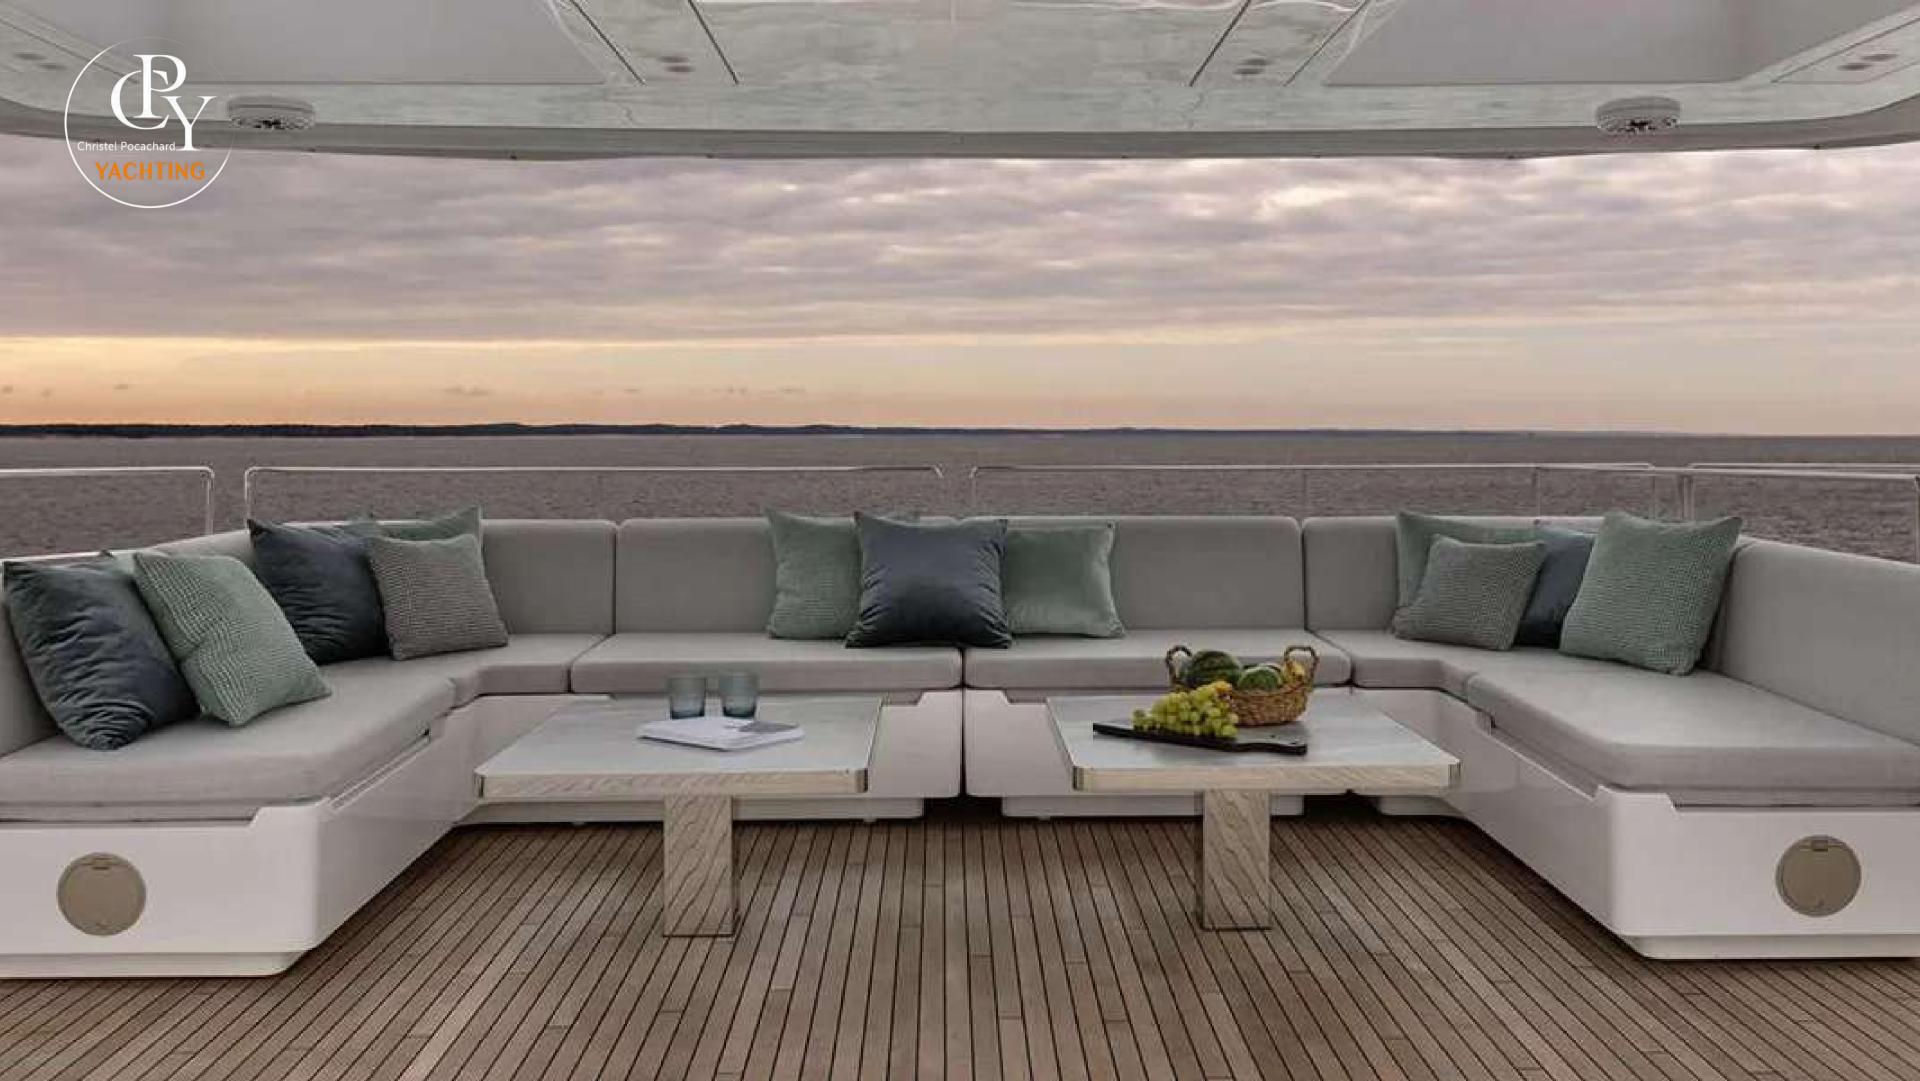

## DETAILS

• Builder: SUNREEF YACHTS

• Year Built: 2024

• Length: 23.87 m

• Beam: 11.53 m

• Cruising speed: 10 knots

• Cabins

• Guests sleeping: