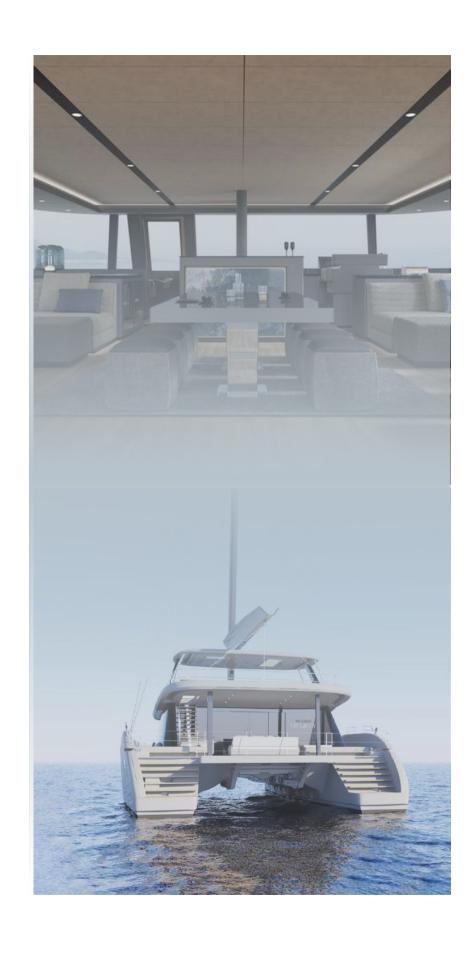

## DETAILS

• Builder: SUNREEF YACHTS

• Year Built: 2024

• Length: 23.87 m

• Beam: 11.53 m

• Cruising speed: 10 knots

• Cabins

• Guests sleeping: