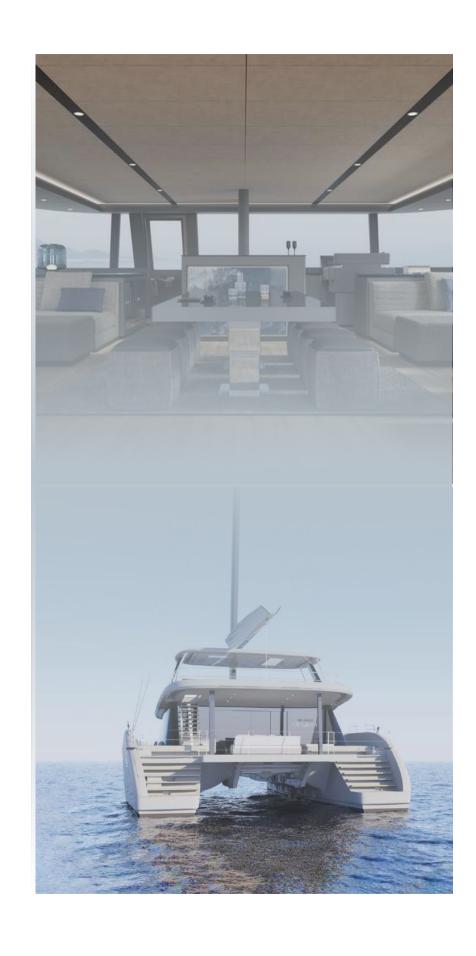

## DETAILS

• Builder: SUNREEF YACHTS

• Year Built: 2024

• Length: 23.87 m

• Beam: 11.53 m

• Cruising speed: 10 knots

• Cabins

• Guests sleeping: