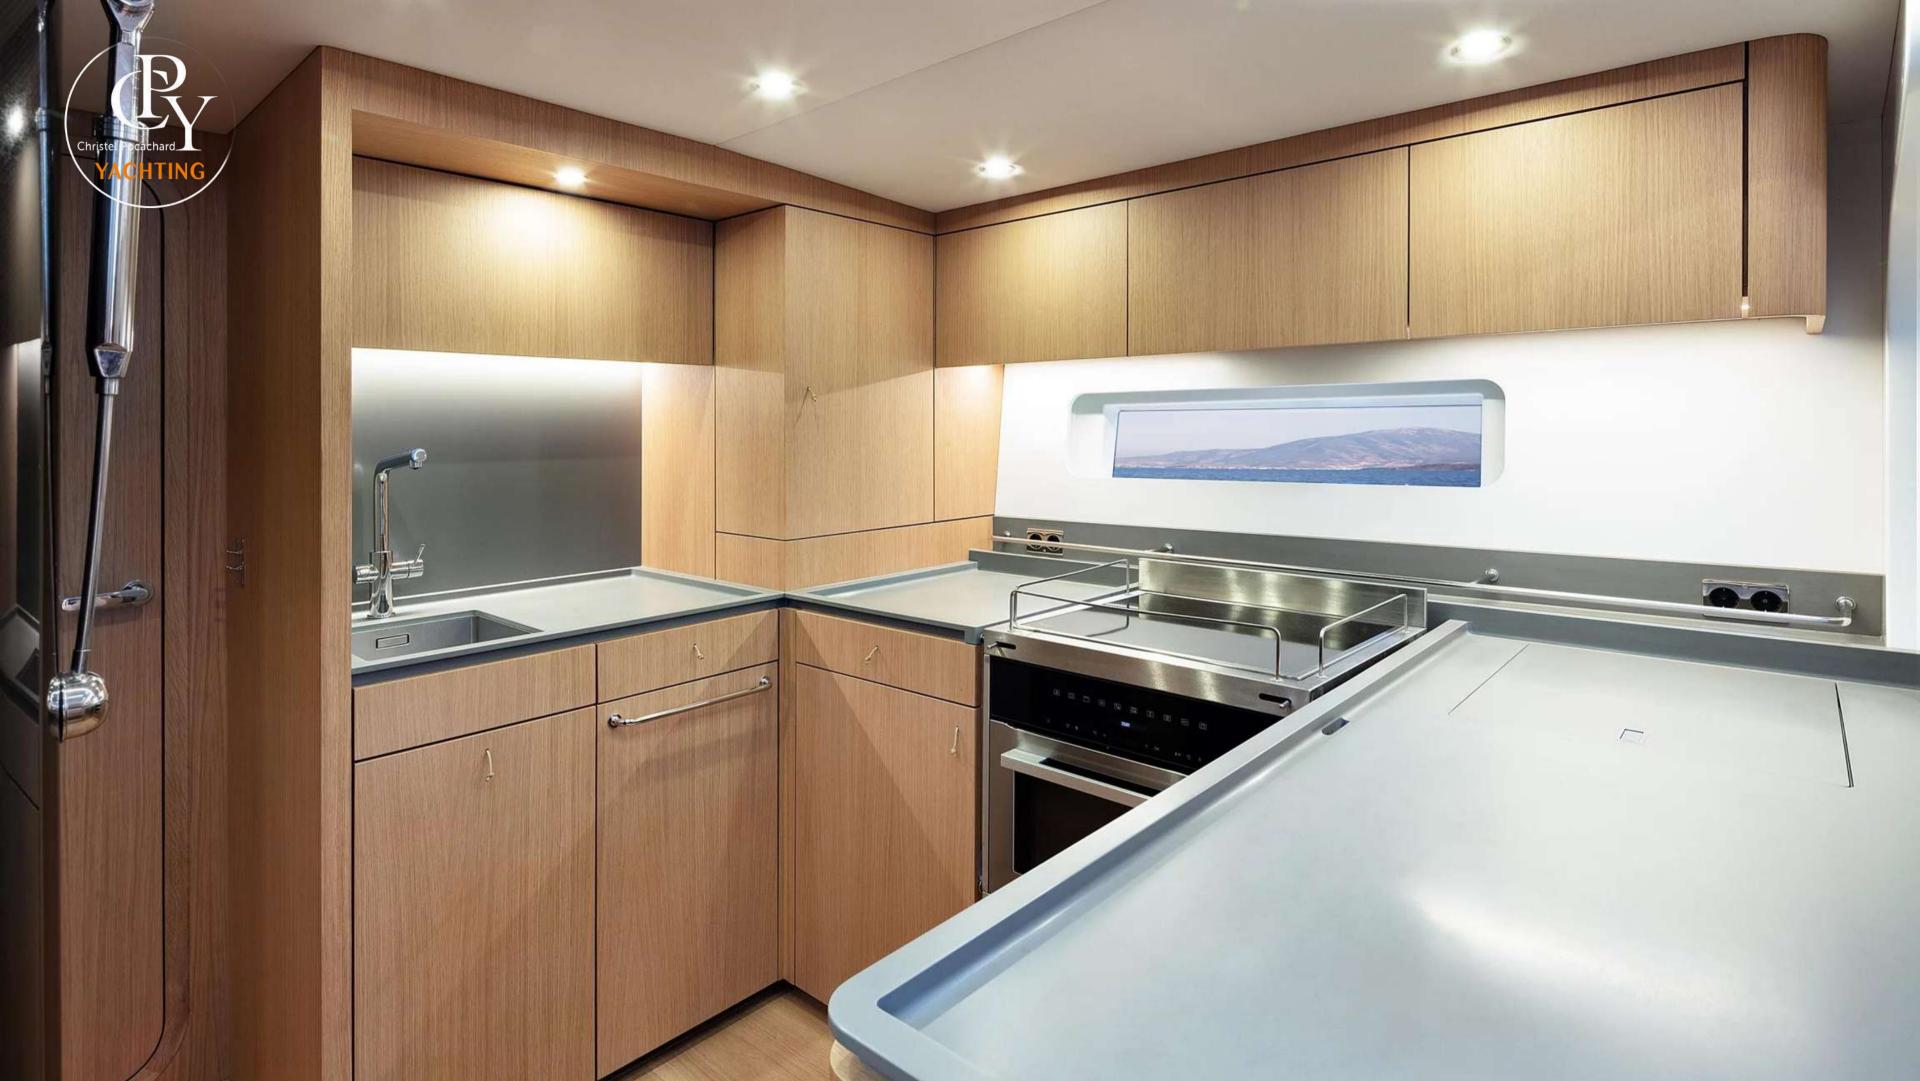

## DETAILS

• Builder: YYACHTS

• Year Built: 2024

• Length: 21.86 m

• Beam: 5.75 m

• Cruising speed: 8 knots

Cabins
Guests sleeping:
Guests cruising:
Crew: