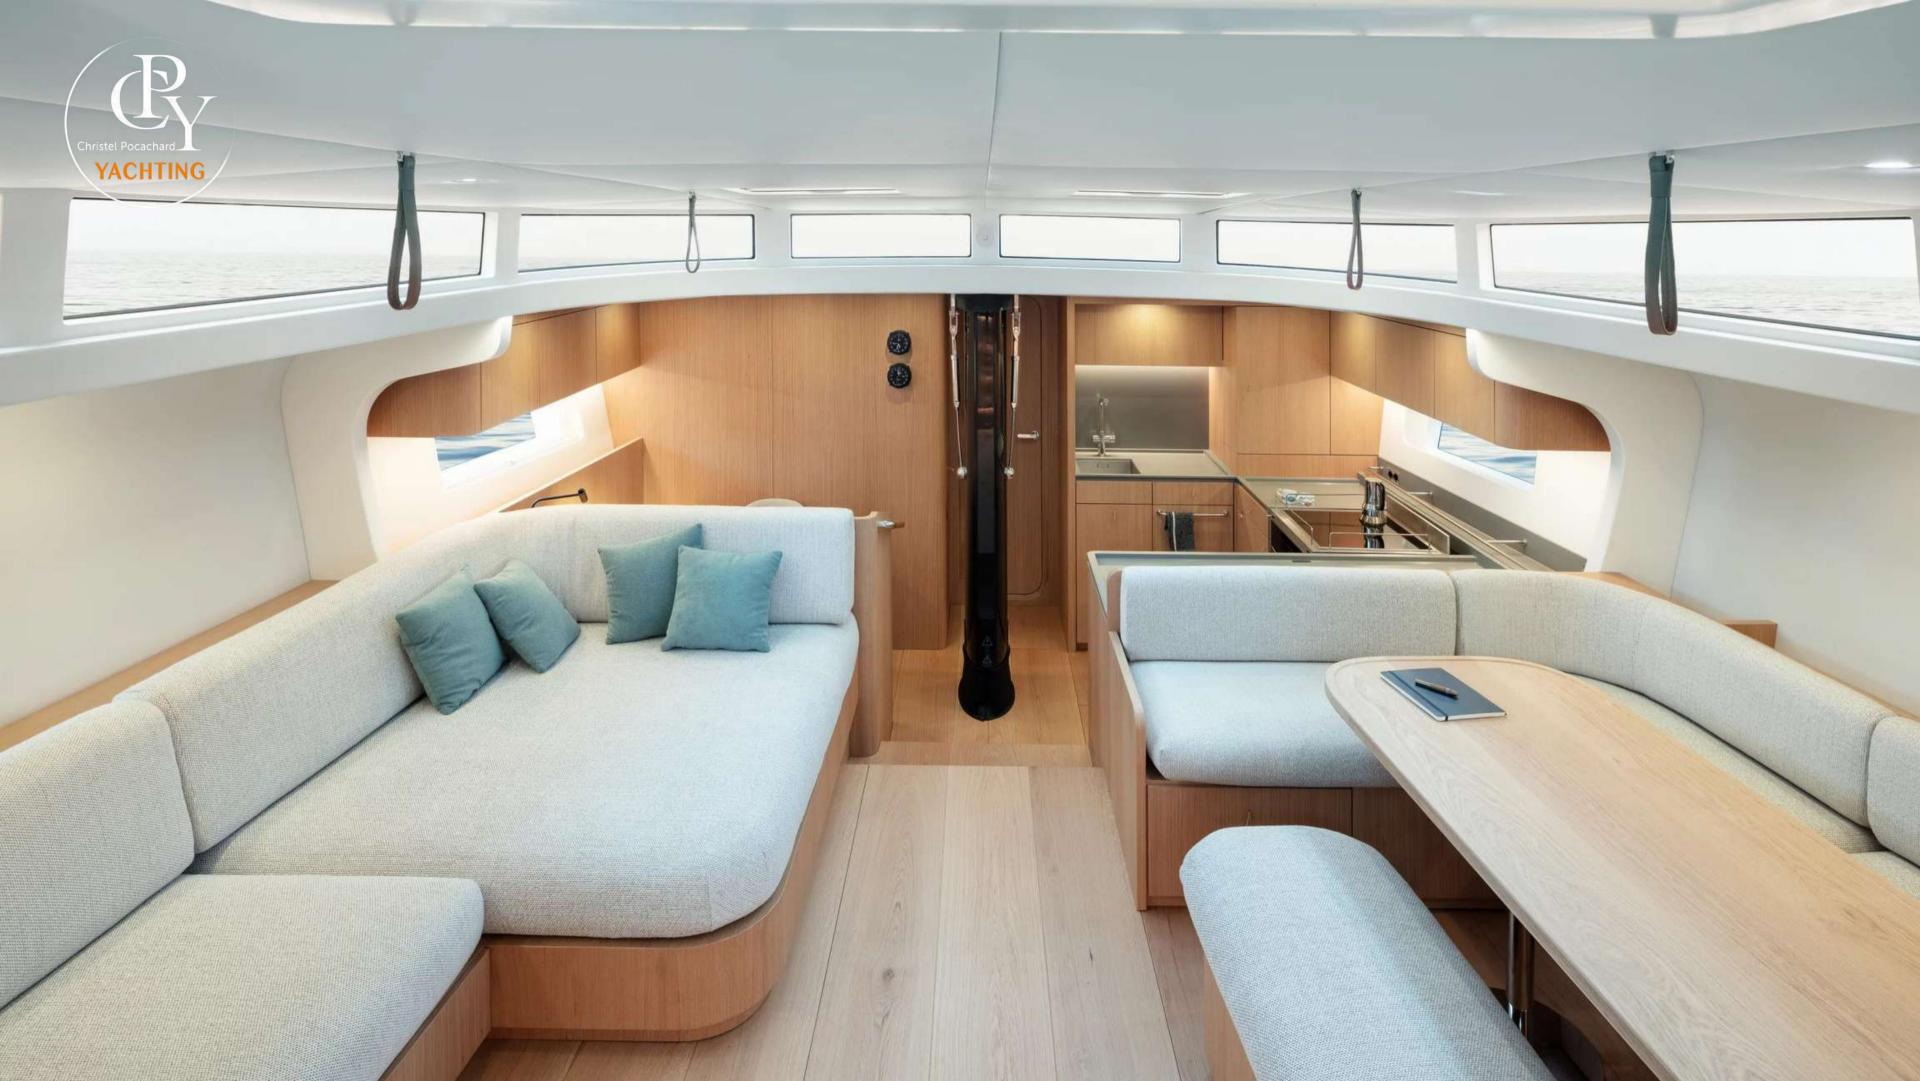

## DETAILS

• Builder: YYACHTS

• Year Built: 2024

• Length: 21.86 m

• Beam: 5.75 m

• Cruising speed: 8 knots

Cabins
Guests sleeping:
Guests cruising:
Crew: