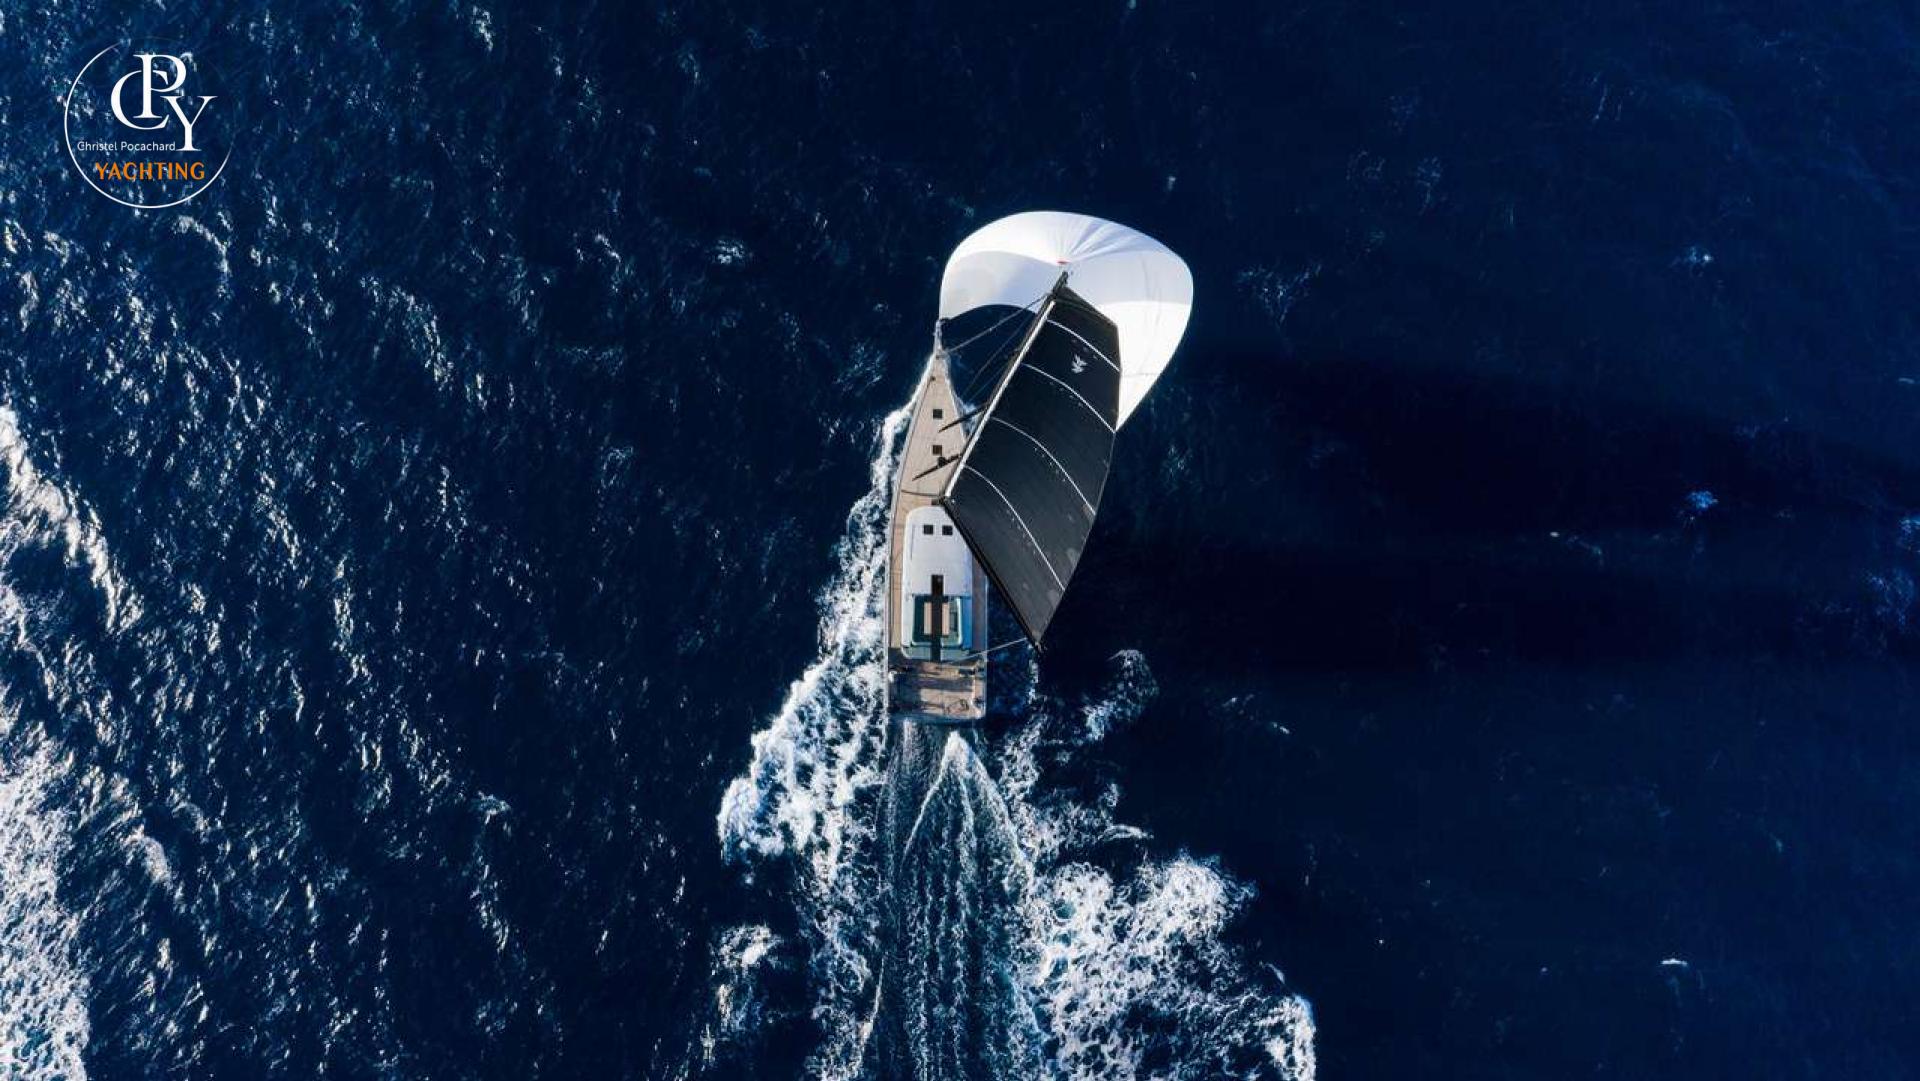

## DETAILS

• Builder: YYACHTS

• Year Built: 2024

• Length: 21.86 m

• Beam: 5.75 m

• Cruising speed: 8 knots

Cabins
Guests sleeping:
Guests cruising:
Crew: