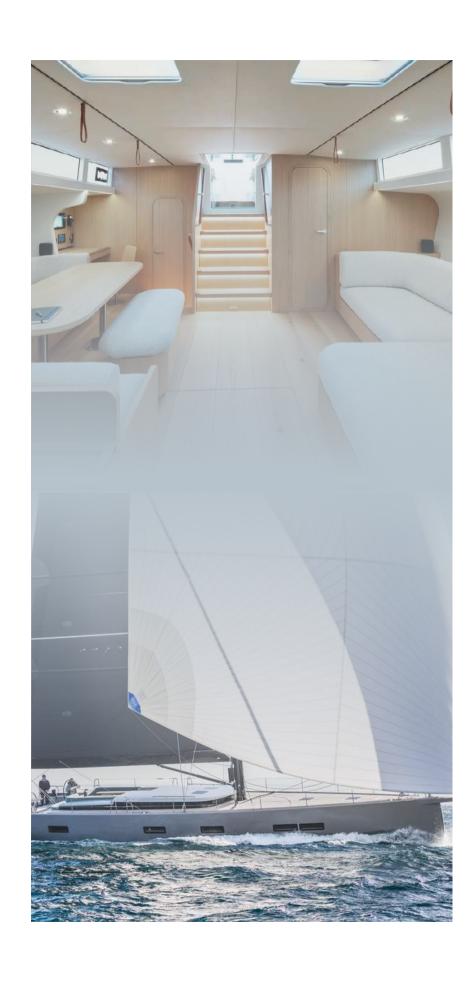

## DETAILS

• Builder: YYACHTS

• Year Built: 2024

• Length: 21.86 m

• Beam: 5.75 m

• Cruising speed: 8 knots

Cabins
Guests sleeping:
Guests cruising:
Crew: