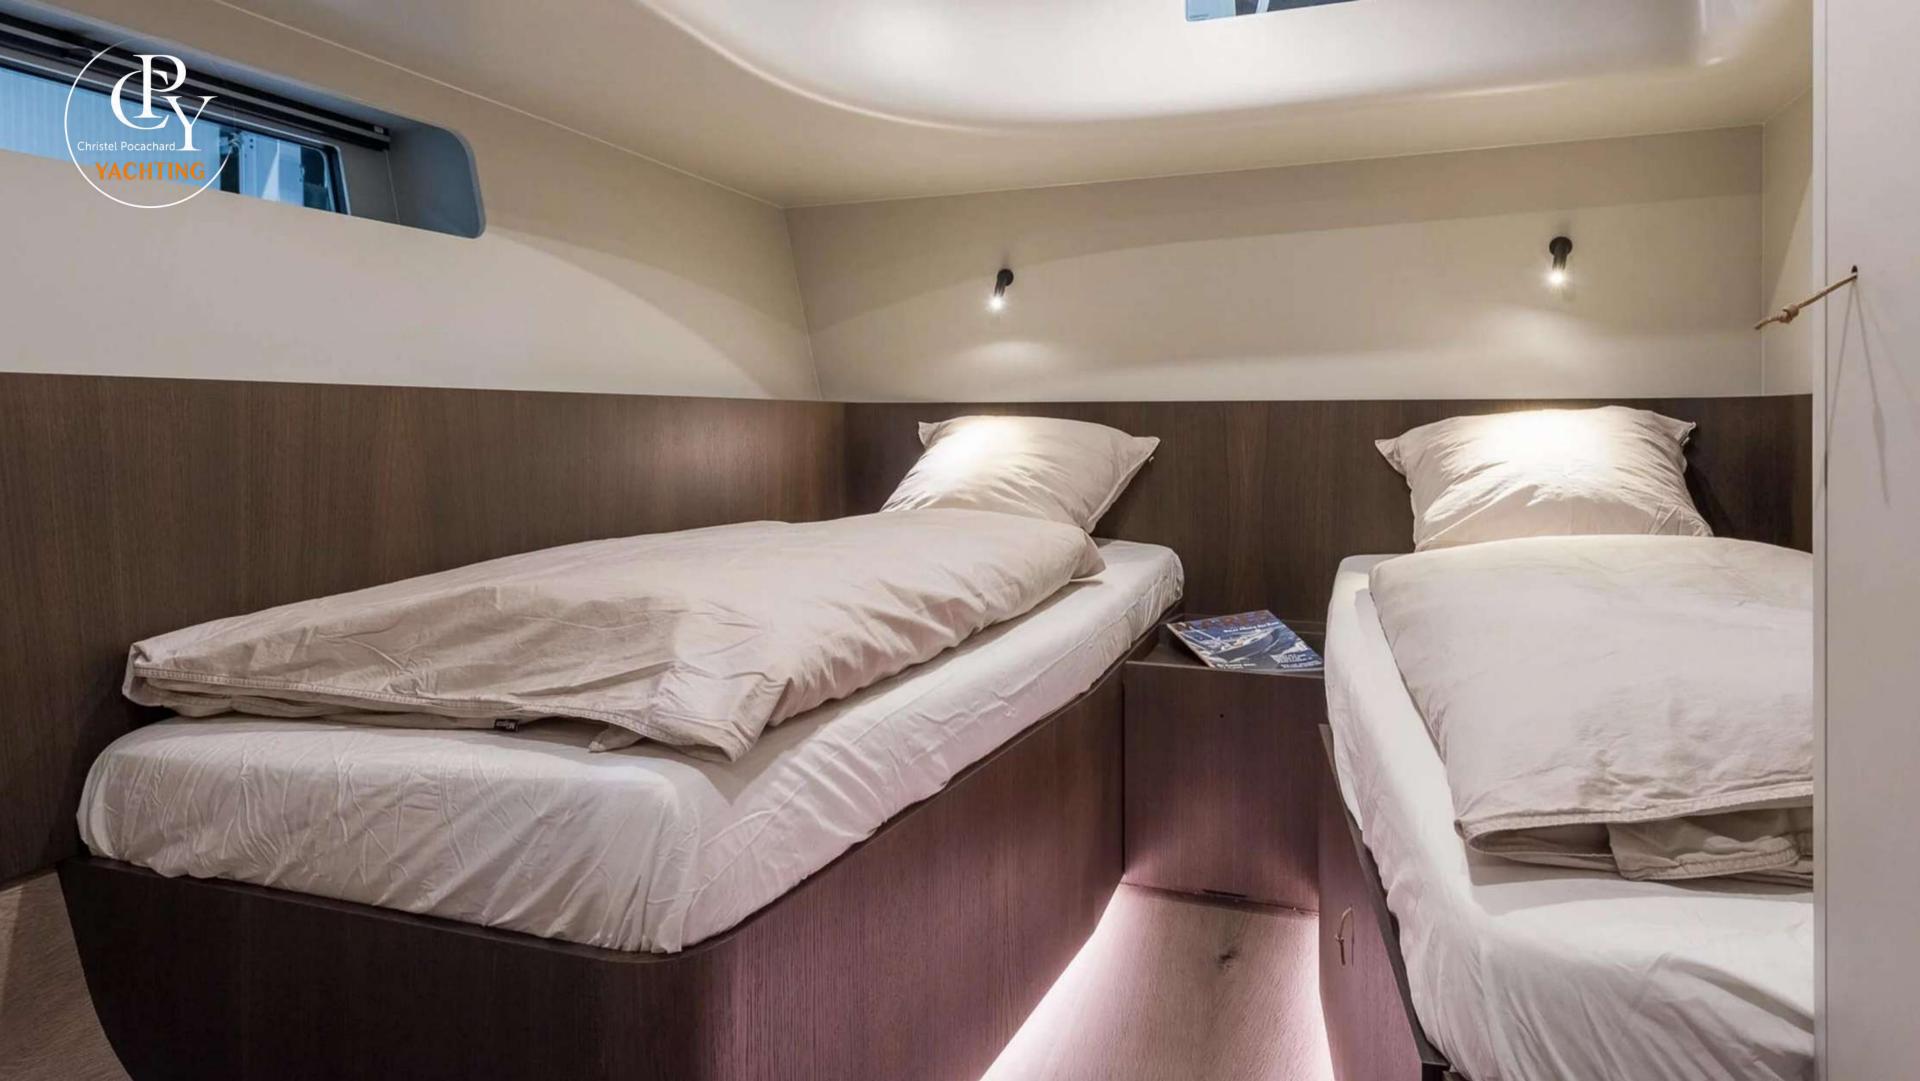

## DETAILS

• Builder: YYACHTS

• Year Built: 2024

• Length: 21.86 m

• Beam: 5.75 m

• Cruising speed: 8 knots

Cabins
Guests sleeping:
Guests cruising:
Crew: