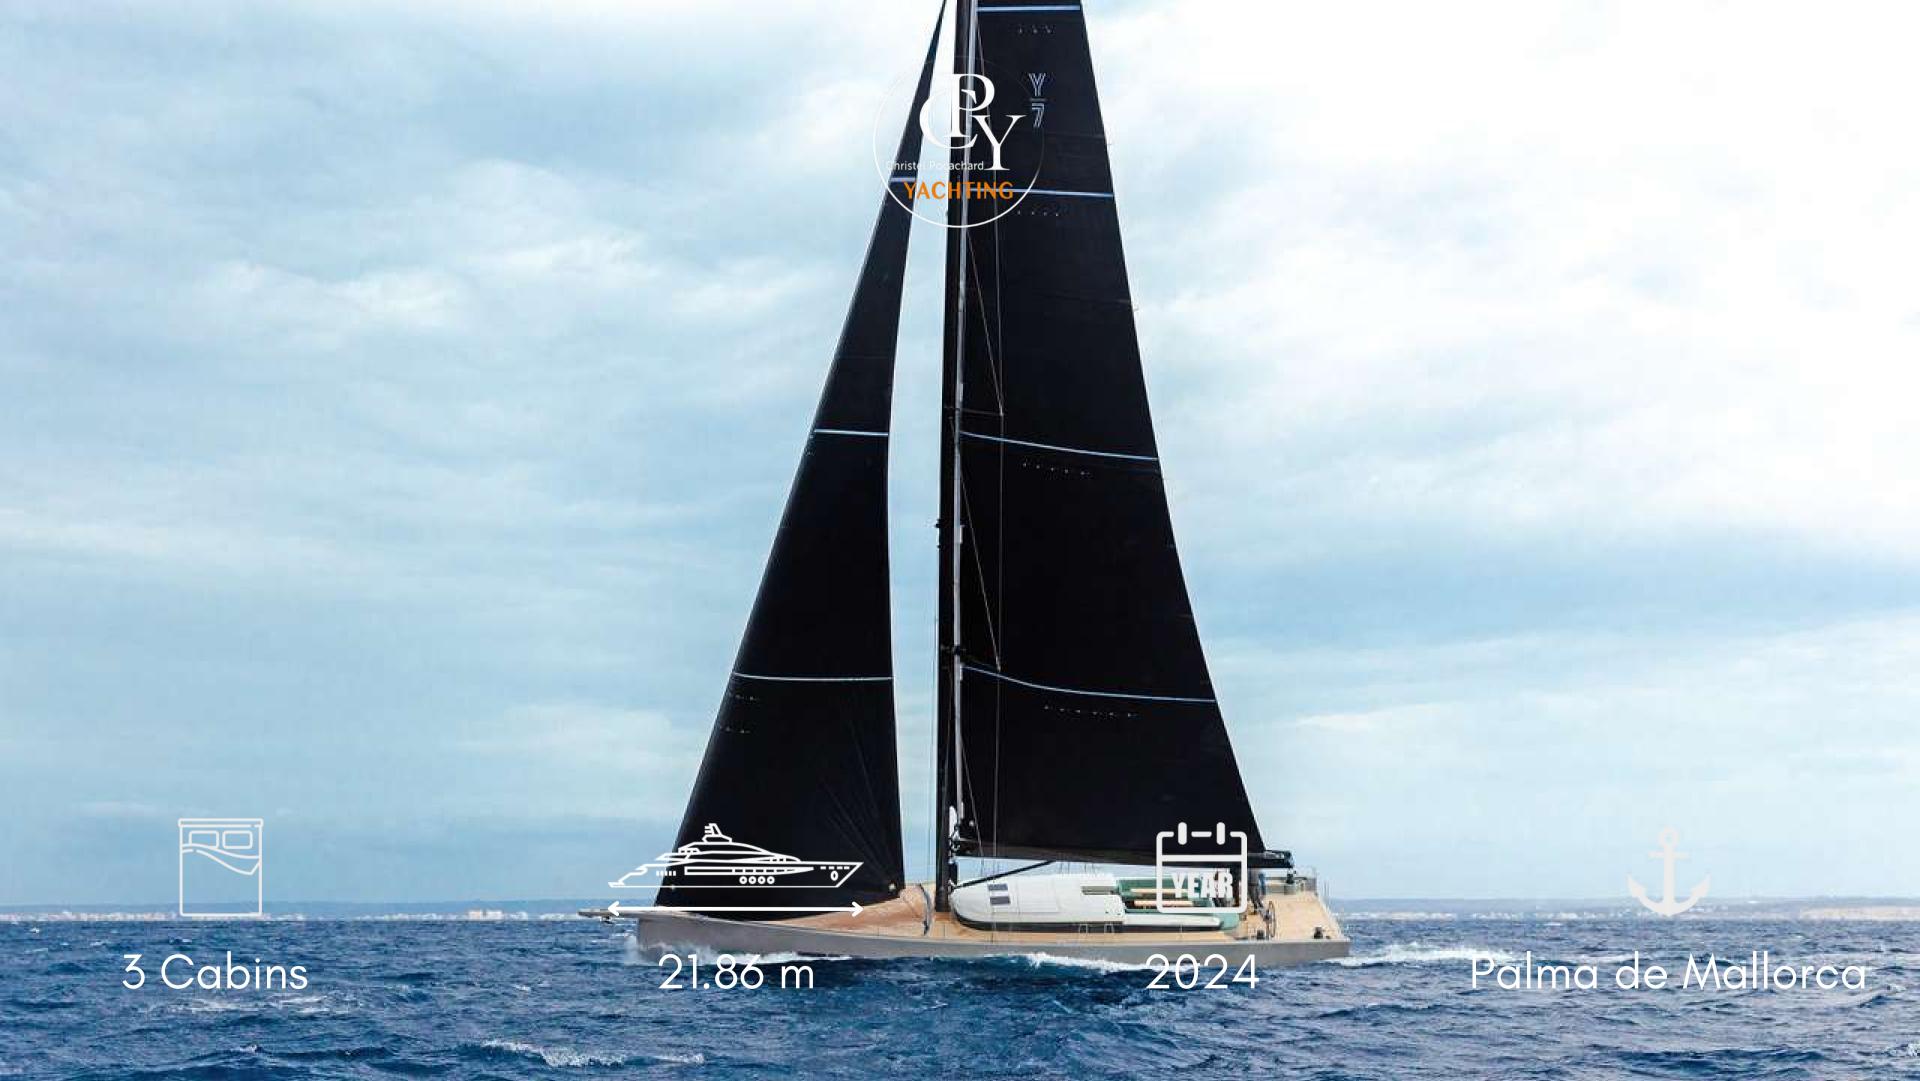

## DETAILS

• Builder: YYACHTS

• Year Built: 2024

• Length: 21.86 m

• Beam: 5.75 m

• Cruising speed: 8 knots

Cabins
Guests sleeping:
Guests cruising:
Crew: