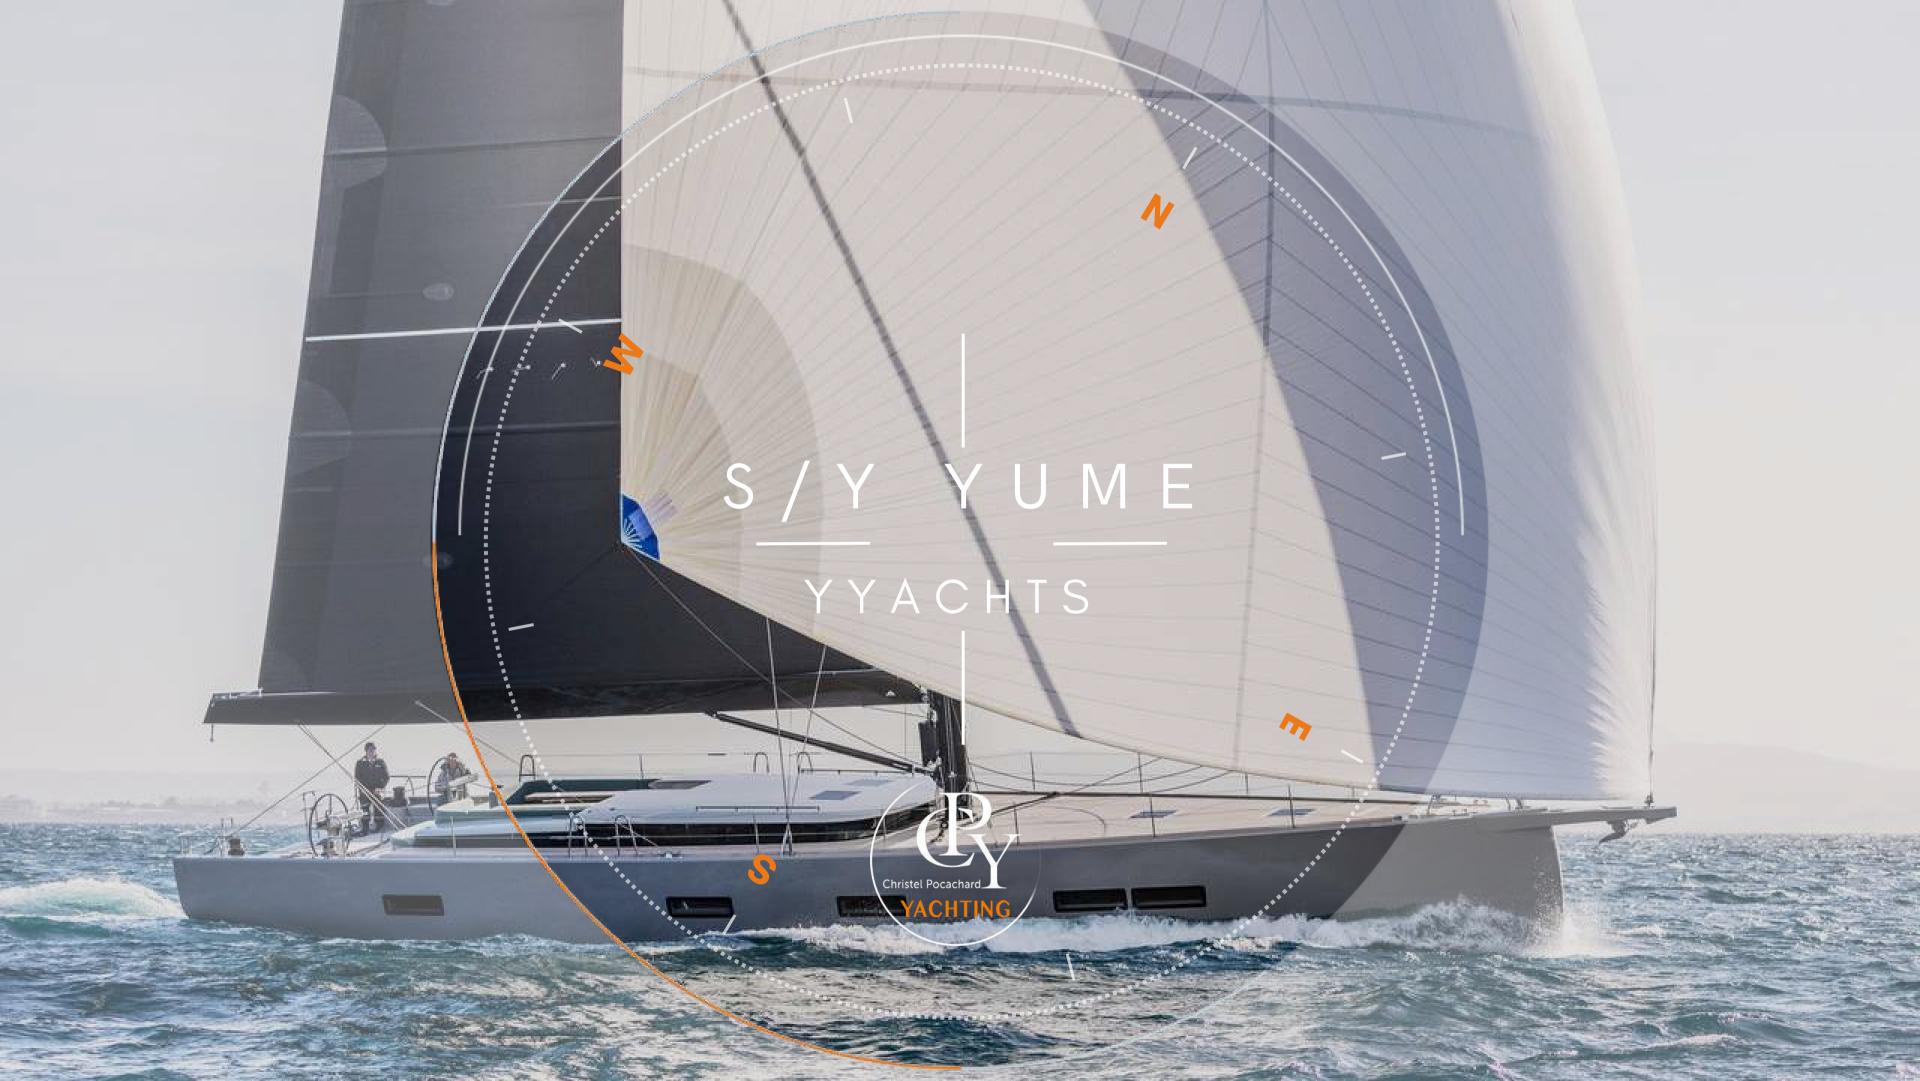

## DETAILS

• Builder: YYACHTS

• Year Built: 2024

• Length: 21.86 m

• Beam: 5.75 m

• Cruising speed: 8 knots

Cabins
Guests sleeping:
Guests cruising:
Crew: