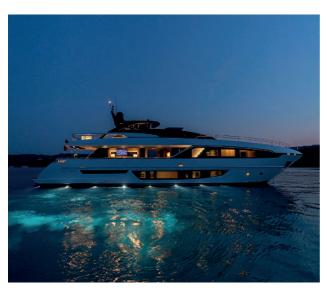

## A PURE BEAUTY

The Corsaro RAPH SEVEN II, a majestic yacht that seamlessly blends clean lines with a naturally sleek and sporty profile, embodying elegance and grace on the water.

# **RAPH SEVEN II**

Saint-Tropez

Build year Length Beam Fuel capacity

2018 29.9m (98'01") 6.7m (22'00") 9 000 litres

Rooms Guests Crew Crew rooms

5 10 5 3

Cruising speed Max speed Cruise range Range

24 knots 28 knots 265 nm 320 nm