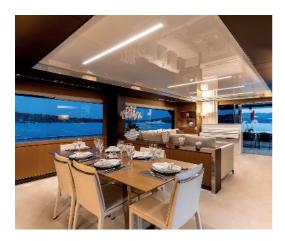

The interior of RAPH SEVEN II is carefully designed to provide unparalleled views of the sea, allowing guests to immerse themselves in the beauty of their surroundings. The abundance of natural light fills the interior spaces, creating an inviting and uplifting atmosphere throughout the yacht.