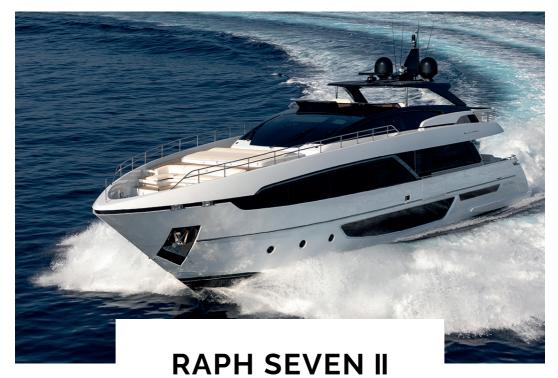

### MOTOR YACHT FOR SALE

RAPH SEVEN II, a 30-meter (98-foot) yacht, was conceived by the Riva family with the intention of creating a flybridge yacht that encompasses all the remarkable qualities of a maxiyacht while remaining just under the 30-meter length limit.

## A PURE BEAUTY

The Corsaro RAPH SEVEN II, a majestic yacht that seamlessly blends clean lines with a naturally sleek and sporty profile, embodying elegance and grace on the water.

# **RAPH SEVEN II**

Saint-Tropez

Build year Length Beam Fuel capacity

2018 29.9m (98'01") 6.7m (22'00") 9 000 litres

Rooms Guests Crew Crew rooms

5 10 5 3

Cruising speed Max speed Cruise range Range

24 knots 28 knots 265 nm 320 nm