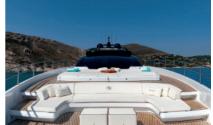

The interior of RAPH SEVEN II is carefully designed to provide unparalleled views of the sea, allowing guests to immerse themselves in the beauty of their surroundings. The abundance of natural light fills the interior spaces, creating an inviting and uplifting atmosphere throughout the yacht.