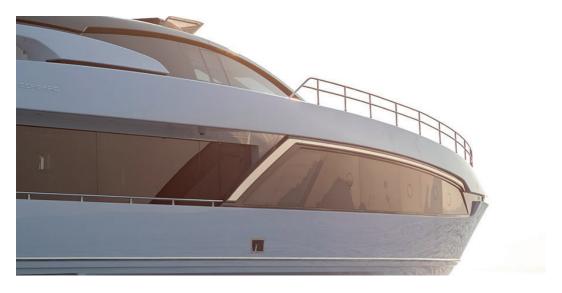

### UNIQUE RIVA STYLE

RAPH SEVEN II not only embodies the distinctive Riva style but also stands out for its impressive range of amenities and remarkably spacious living areas, surpassing expectations for a yacht of its size. With its thoughtful design, it can comfortably accommodate up to 10 guests, featuring a master suite, three double cabins, and one single cabin.

## A PURE BEAUTY

The Corsaro RAPH SEVEN II, a majestic yacht that seamlessly blends clean lines with a naturally sleek and sporty profile, embodying elegance and grace on the water.